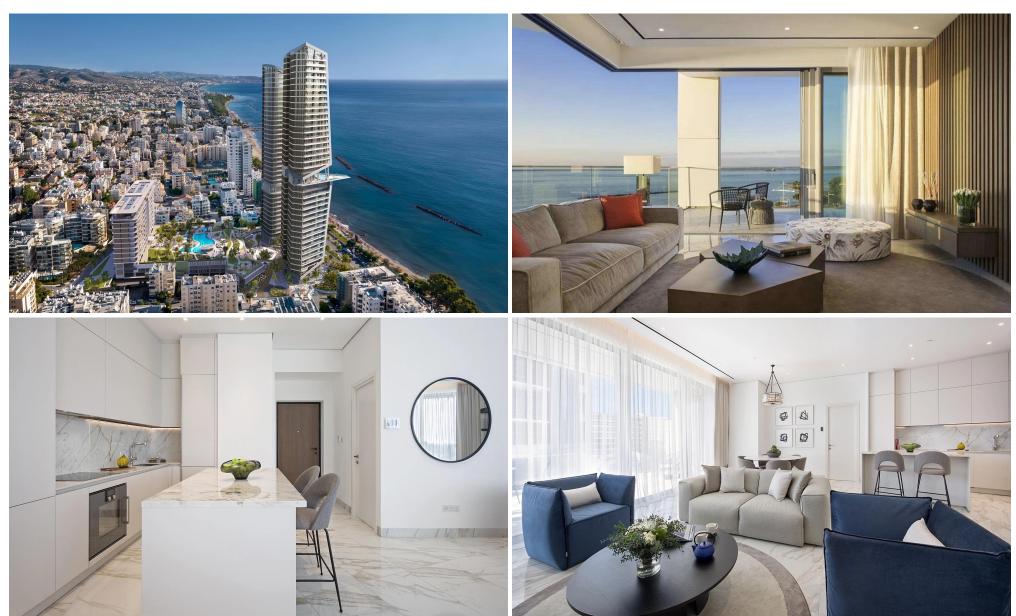

### 3 Bedroom Apartment for Sale in Limassol - Neapolis

This building seamlessly melds the captivating allure of upscale coastal living with the elegance of urban sophistication, showcasing remarkable design ingenuity and unmatched levels of refinement.

Nestled at the heart of Limassol's affluent waterfront, it stands as the largest mixed-use skyscraper development in the Mediterranean region, offering a space for fine living, diligent work, and leisure long after the Cypriot sun dips below the sea's horizon.

More than just a destination, this building constitutes an encompassing experience, a place and concept that draws people together to partake in the splendors of life along the sun-drenched shores.