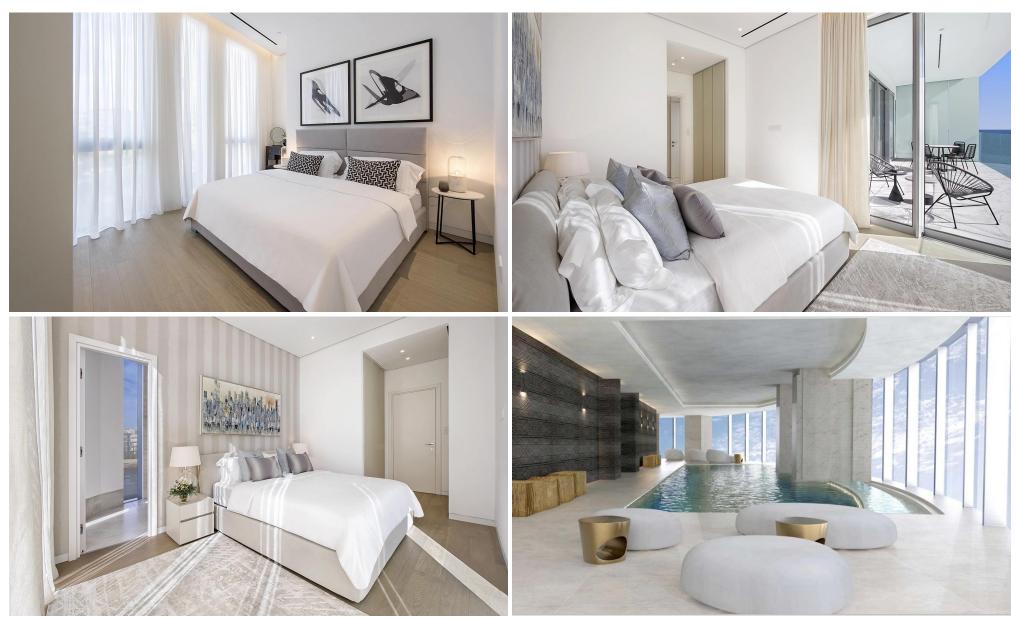

### 3 Bedroom Apartment for Sale in Limassol - Neapolis

This building seamlessly melds the captivating allure of upscale coastal living with the elegance of urban sophistication, showcasing remarkable design ingenuity and unmatched levels of refinement.

Nestled at the heart of Limassol's affluent waterfront, it stands as the largest mixed-use skyscraper development in the Mediterranean region, offering a space for fine living, diligent work, and leisure long after the Cypriot sun dips below the sea's horizon.

More than just a destination, this building constitutes an encompassing experience, a place and concept that draws people together to partake in the splendors of life along the sun-drenched shores.