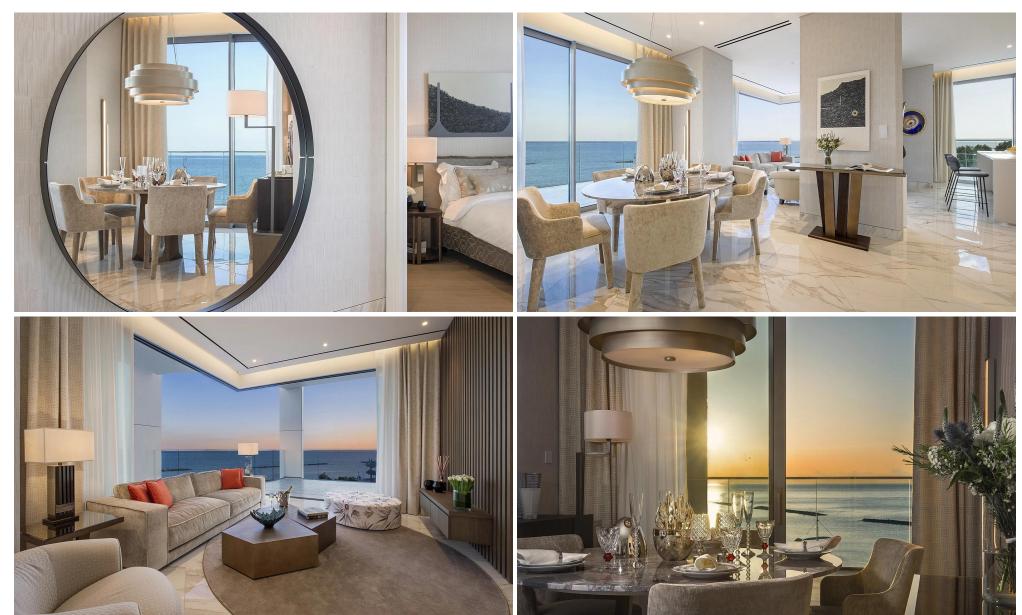

### 3 Bedroom Apartment for Sale in Limassol - Neapolis

This building seamlessly melds the captivating allure of upscale coastal living with the elegance of urban sophistication, showcasing remarkable design ingenuity and unmatched levels of refinement.

Nestled at the heart of Limassol's affluent waterfront, it stands as the largest mixed-use skyscraper development in the Mediterranean region, offering a space for fine living, diligent work, and leisure long after the Cypriot sun dips below the sea's horizon.

More than just a destination, this building constitutes an encompassing experience, a place and concept that draws people together to partake in the splendors of life along the sun-drenched shores.