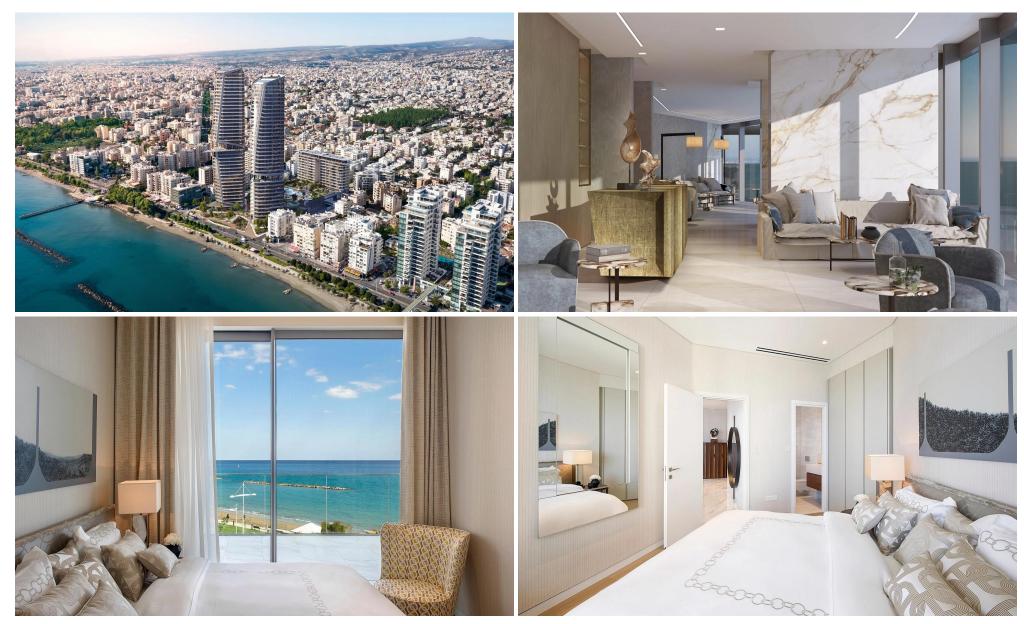

### 3 Bedroom Apartment for Sale in Limassol - Neapolis

This building seamlessly melds the captivating allure of upscale coastal living with the elegance of urban sophistication, showcasing remarkable design ingenuity and unmatched levels of refinement.

Nestled at the heart of Limassol's affluent waterfront, it stands as the largest mixed-use skyscraper development in the Mediterranean region, offering a space for fine living, diligent work, and leisure long after the Cypriot sun dips below the sea's horizon.

More than just a destination, this building constitutes an encompassing experience, a place and concept that draws people together to partake in the splendors of life along the sun-drenched shores.