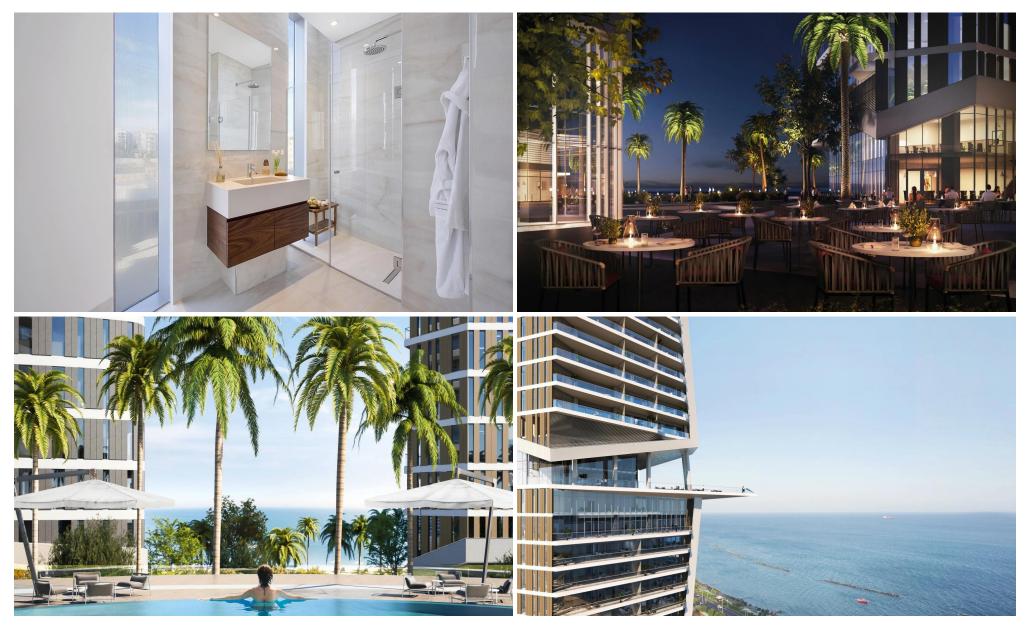

### 3 Bedroom Apartment for Sale in Limassol - Neapolis

This building seamlessly melds the captivating allure of upscale coastal living with the elegance of urban sophistication, showcasing remarkable design ingenuity and unmatched levels of refinement.

Nestled at the heart of Limassol's affluent waterfront, it stands as the largest mixed-use skyscraper development in the Mediterranean region, offering a space for fine living, diligent work, and leisure long after the Cypriot sun dips below the sea's horizon.

More than just a destination, this building constitutes an encompassing experience, a place and concept that draws people together to partake in the splendors of life along the sun-drenched shores.