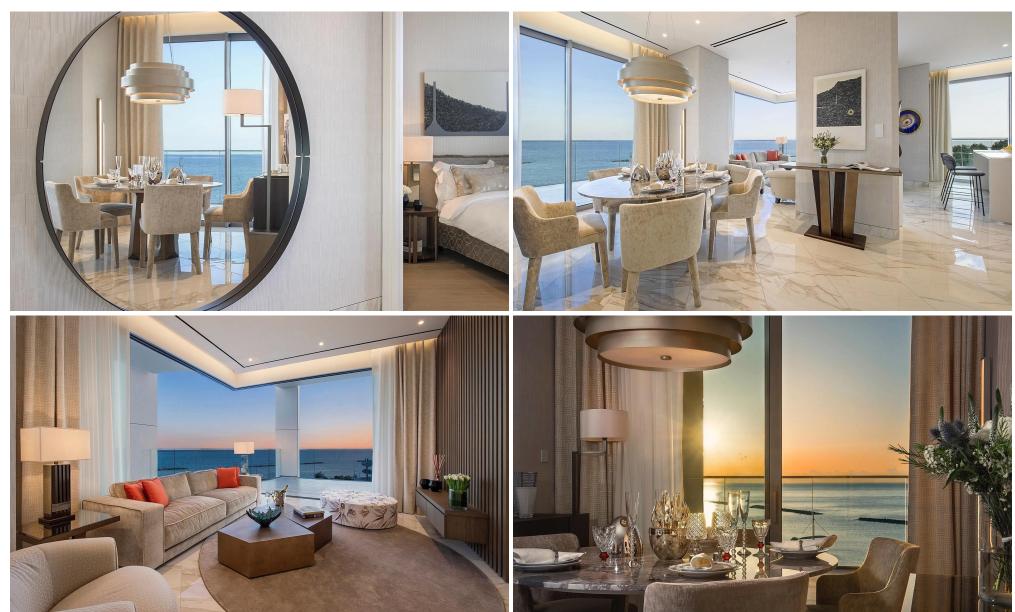

### 3 Bedroom Apartment for Sale in Limassol - Neapolis

This building seamlessly melds the captivating allure of upscale coastal living with the elegance of urban sophistication, showcasing remarkable design ingenuity and unmatched levels of refinement.

Nestled at the heart of Limassol's affluent waterfront, it stands as the largest mixed-use skyscraper development in the Mediterranean region, offering a space for fine living, diligent work, and leisure long after the Cypriot sun dips below the sea's horizon.

More than just a destination, this building constitutes an encompassing experience, a place and concept that draws people together to partake in the splendors of life along the sun-drenched shores.