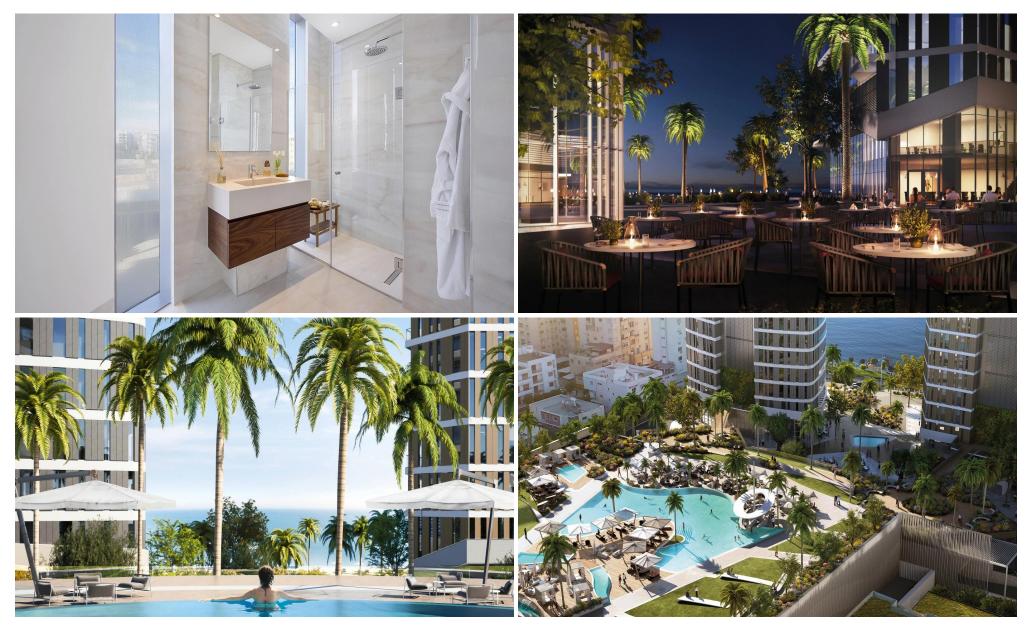

### 3 Bedroom Apartment for Sale in Limassol - Neapolis

This building seamlessly melds the captivating allure of upscale coastal living with the elegance of urban sophistication, showcasing remarkable design ingenuity and unmatched levels of refinement.

Nestled at the heart of Limassol's affluent waterfront, it stands as the largest mixed-use skyscraper development in the Mediterranean region, offering a space for fine living, diligent work, and leisure long after the Cypriot sun dips below the sea's horizon.

More than just a destination, this building constitutes an encompassing experience, a place and concept that draws people together to partake in the splendors of life along the sun-drenched shores.