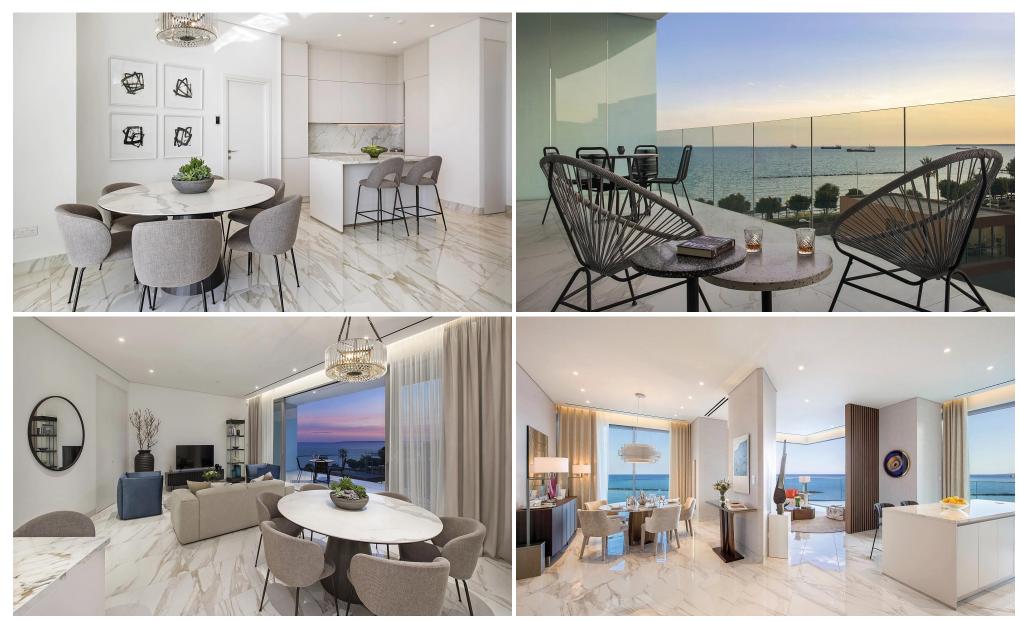

### 3 Bedroom Apartment for Sale in Limassol - Neapolis

This building seamlessly melds the captivating allure of upscale coastal living with the elegance of urban sophistication, showcasing remarkable design ingenuity and unmatched levels of refinement.

Nestled at the heart of Limassol's affluent waterfront, it stands as the largest mixed-use skyscraper development in the Mediterranean region, offering a space for fine living, diligent work, and leisure long after the Cypriot sun dips below the sea's horizon.

More than just a destination, this building constitutes an encompassing experience, a place and concept that draws people together to partake in the splendors of life along the sun-drenched shores.