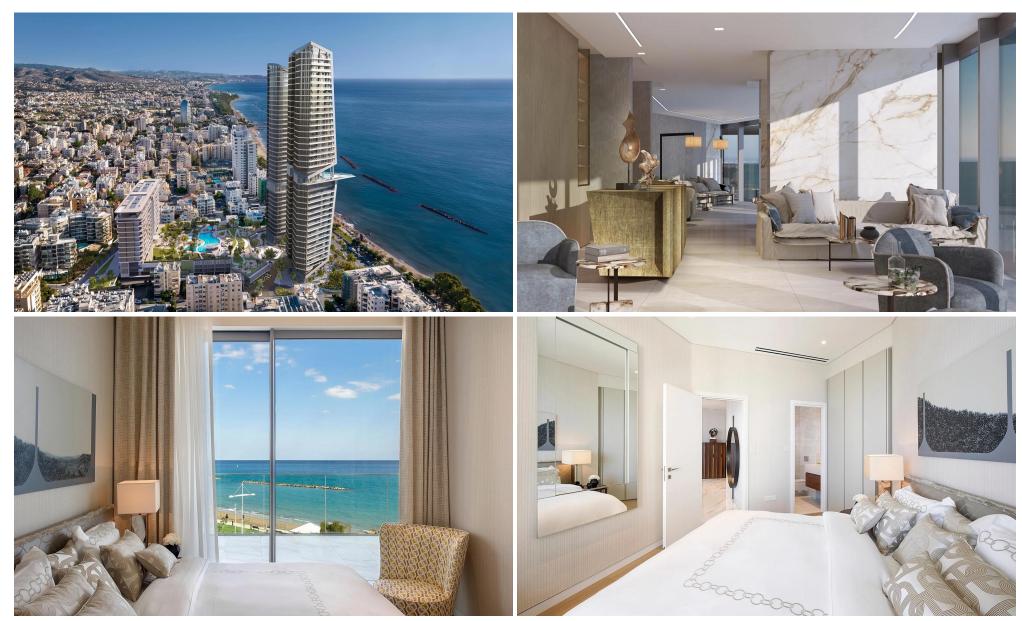

### 3 Bedroom Apartment for Sale in Limassol - Neapolis

This building seamlessly melds the captivating allure of upscale coastal living with the elegance of urban sophistication, showcasing remarkable design ingenuity and unmatched levels of refinement.

Nestled at the heart of Limassol's affluent waterfront, it stands as the largest mixed-use skyscraper development in the Mediterranean region, offering a space for fine living, diligent work, and leisure long after the Cypriot sun dips below the sea's horizon.

More than just a destination, this building constitutes an encompassing experience, a place and concept that draws people together to partake in the splendors of life along the sun-drenched shores.