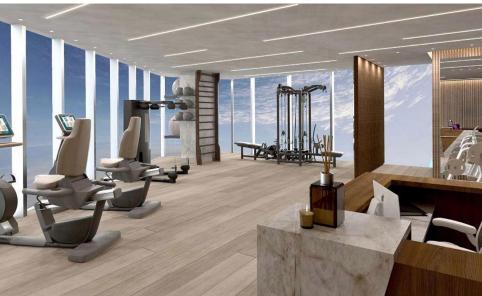

### 3 Bedroom Apartment for Sale in Limassol - Neapolis

This building seamlessly melds the captivating allure of upscale coastal living with the elegance of urban sophistication, showcasing remarkable design ingenuity and unmatched levels of refinement.

Nestled at the heart of Limassol's affluent waterfront, it stands as the largest mixed-use skyscraper development in the Mediterranean region, offering a space for fine living, diligent work, and leisure long after the Cypriot sun dips below the sea's horizon.

More than just a destination, this building constitutes an encompassing experience, a place and concept that draws people together to partake in the splendors of life along the sun-drenched shores.