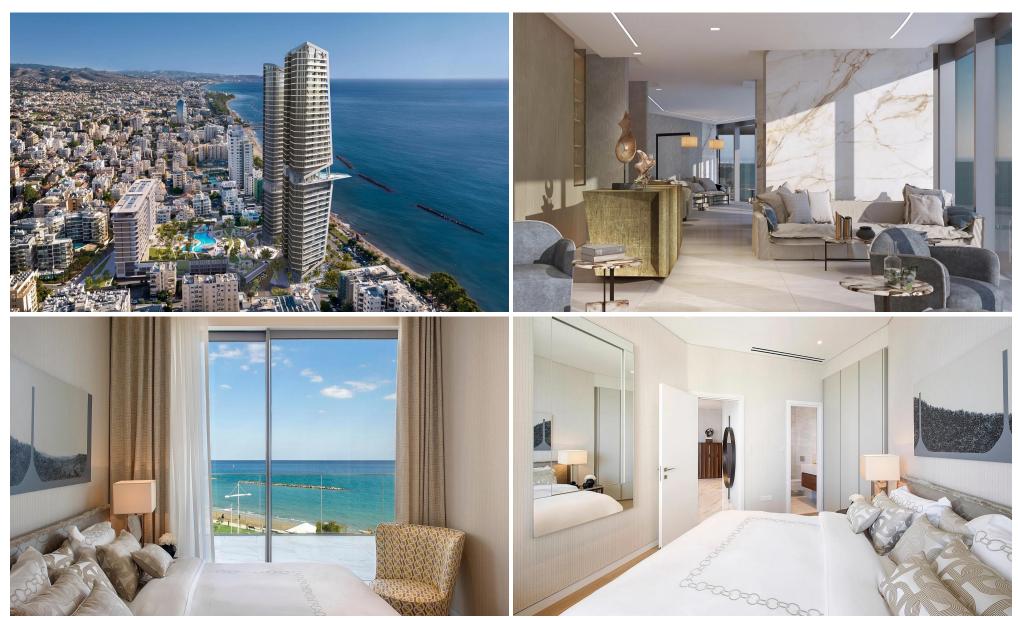

### 3 Bedroom Apartment for Sale in Limassol - Neapolis

This building seamlessly melds the captivating allure of upscale coastal living with the elegance of urban sophistication, showcasing remarkable design ingenuity and unmatched levels of refinement.

Nestled at the heart of Limassol's affluent waterfront, it stands as the largest mixed-use skyscraper development in the Mediterranean region, offering a space for fine living, diligent work, and leisure long after the Cypriot sun dips below the sea's horizon.

More than just a destination, this building constitutes an encompassing experience, a place and concept that draws people together to partake in the splendors of life along the sun-drenched shores.