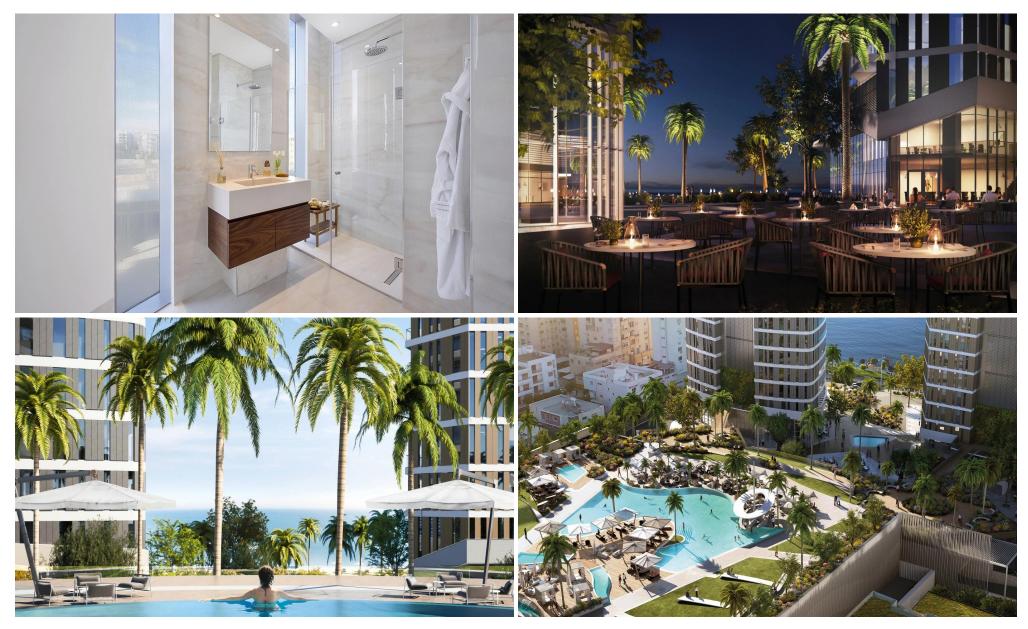

### 3 Bedroom Apartment for Sale in Limassol - Neapolis

This building seamlessly melds the captivating allure of upscale coastal living with the elegance of urban sophistication, showcasing remarkable design ingenuity and unmatched levels of refinement.

Nestled at the heart of Limassol's affluent waterfront, it stands as the largest mixed-use skyscraper development in the Mediterranean region, offering a space for fine living, diligent work, and leisure long after the Cypriot sun dips below the sea's horizon.

More than just a destination, this building constitutes an encompassing experience, a place and concept that draws people together to partake in the splendors of life along the sun-drenched shores.