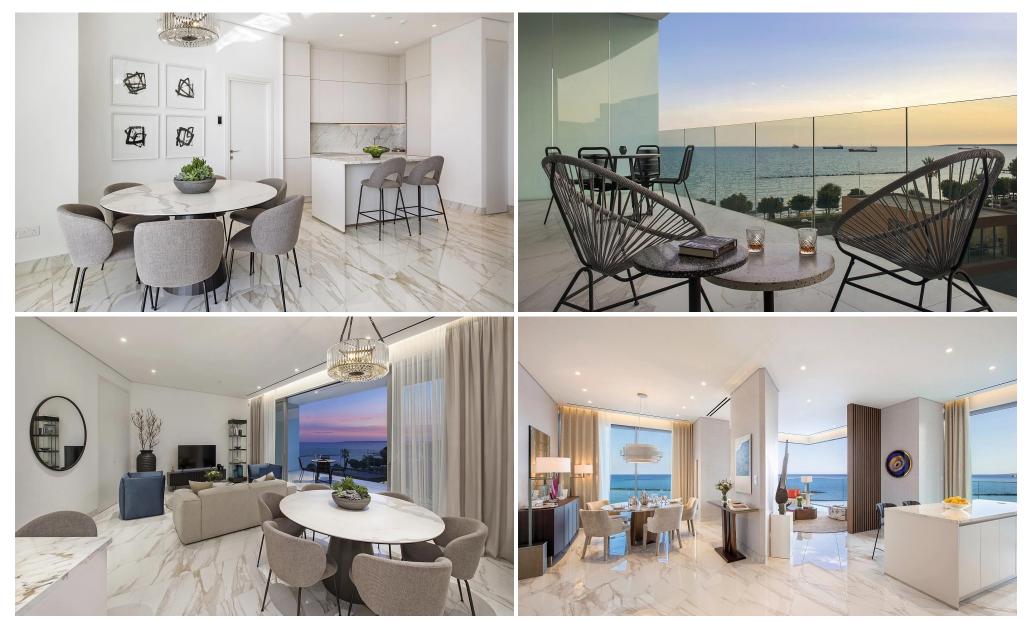

### 3 Bedroom Apartment for Sale in Limassol - Neapolis

This building seamlessly melds the captivating allure of upscale coastal living with the elegance of urban sophistication, showcasing remarkable design ingenuity and unmatched levels of refinement.

Nestled at the heart of Limassol's affluent waterfront, it stands as the largest mixed-use skyscraper development in the Mediterranean region, offering a space for fine living, diligent work, and leisure long after the Cypriot sun dips below the sea's horizon.

More than just a destination, this building constitutes an encompassing experience, a place and concept that draws people together to partake in the splendors of life along the sun-drenched shores.