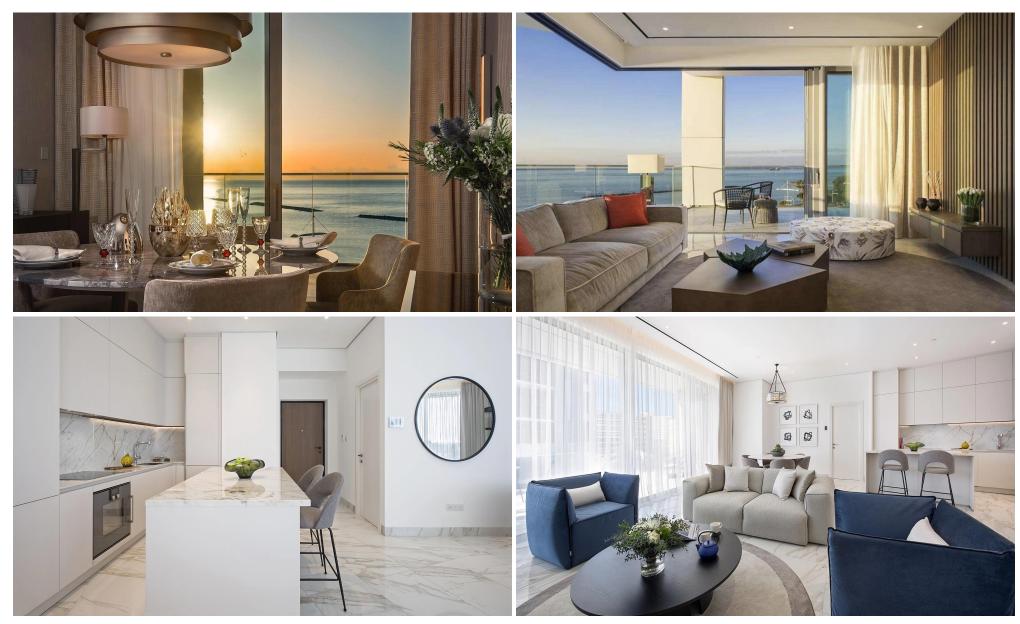

### 3 Bedroom Apartment for Sale in Limassol - Neapolis

This building seamlessly melds the captivating allure of upscale coastal living with the elegance of urban sophistication, showcasing remarkable design ingenuity and unmatched levels of refinement.

Nestled at the heart of Limassol's affluent waterfront, it stands as the largest mixed-use skyscraper development in the Mediterranean region, offering a space for fine living, diligent work, and leisure long after the Cypriot sun dips below the sea's horizon.

More than just a destination, this building constitutes an encompassing experience, a place and concept that draws people together to partake in the splendors of life along the sun-drenched shores.