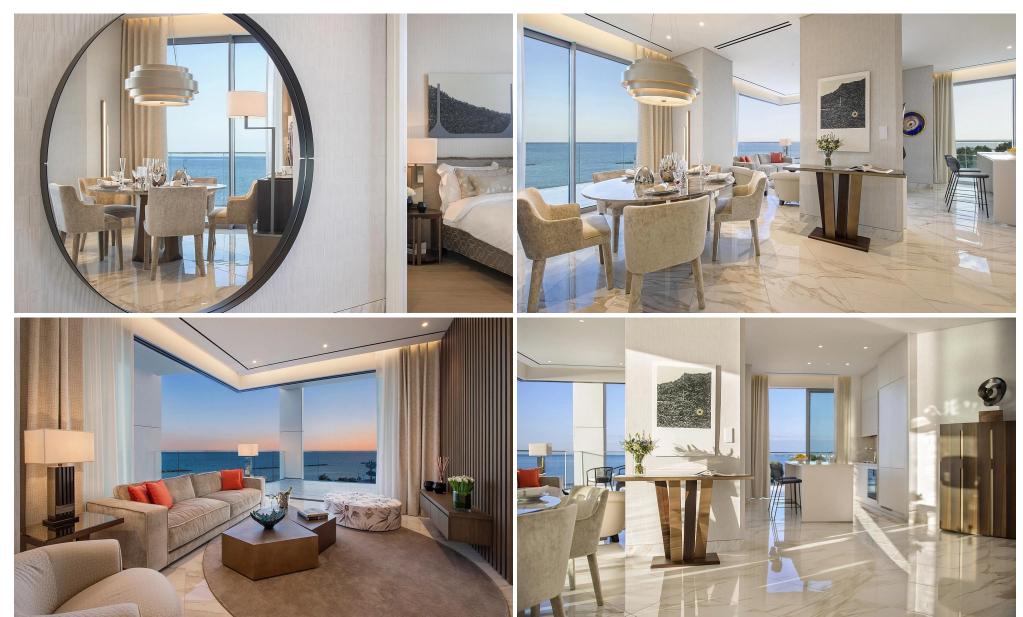

### 3 Bedroom Apartment for Sale in Limassol - Neapolis

This building seamlessly melds the captivating allure of upscale coastal living with the elegance of urban sophistication, showcasing remarkable design ingenuity and unmatched levels of refinement.

Nestled at the heart of Limassol's affluent waterfront, it stands as the largest mixed-use skyscraper development in the Mediterranean region, offering a space for fine living, diligent work, and leisure long after the Cypriot sun dips below the sea's horizon.

More than just a destination, this building constitutes an encompassing experience, a place and concept that draws people together to partake in the splendors of life along the sun-drenched shores.