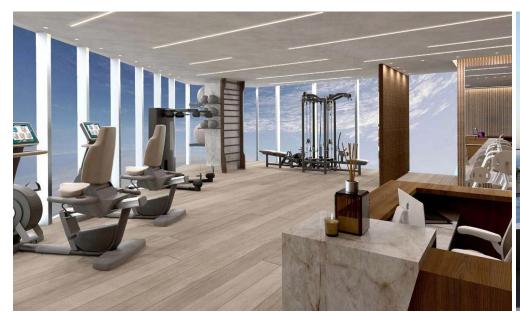

### 3 Bedroom Apartment for Sale in Limassol - Neapolis

This building seamlessly melds the captivating allure of upscale coastal living with the elegance of urban sophistication, showcasing remarkable design ingenuity and unmatched levels of refinement.

Nestled at the heart of Limassol's affluent waterfront, it stands as the largest mixed-use skyscraper development in the Mediterranean region, offering a space for fine living, diligent work, and leisure long after the Cypriot sun dips below the sea's horizon.

More than just a destination, this building constitutes an encompassing experience, a place and concept that draws people together to partake in the splendors of life along the sun-drenched shores.