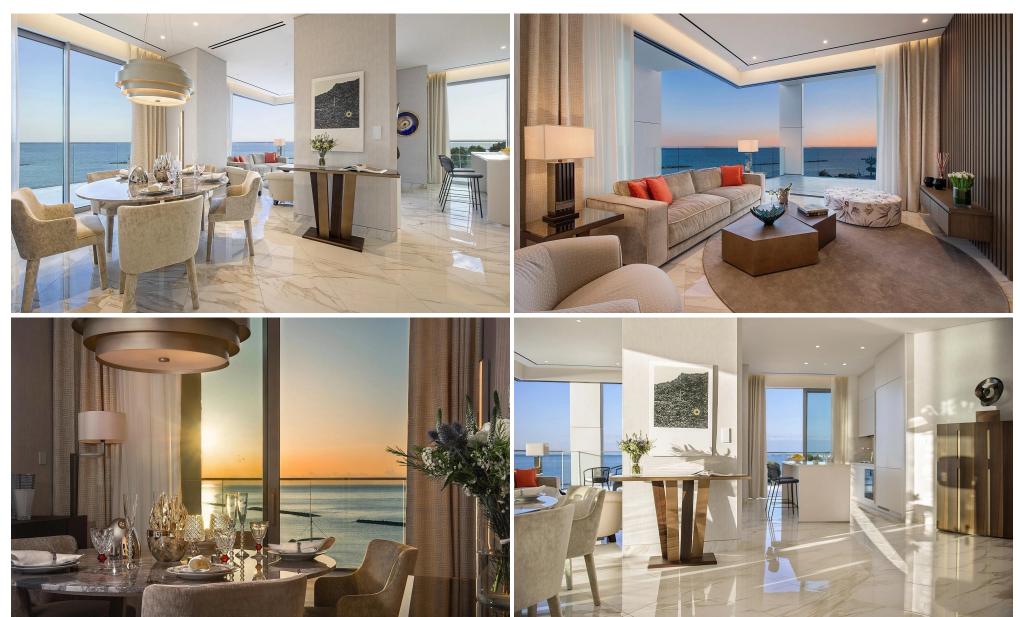

### 4 Bedroom Apartment for Sale in Limassol - Neapolis

This building seamlessly melds the captivating allure of upscale coastal living with the elegance of urban sophistication, showcasing remarkable design ingenuity and unmatched levels of refinement.

Nestled at the heart of Limassol's affluent waterfront, it stands as the largest mixed-use skyscraper development in the Mediterranean region, offering a space for fine living, diligent work, and leisure long after the Cypriot sun dips below the sea's horizon.

More than just a destination, this building constitutes an encompassing experience, a place and concept that draws people together to partake in the splendors of life along the sun-drenched shores.