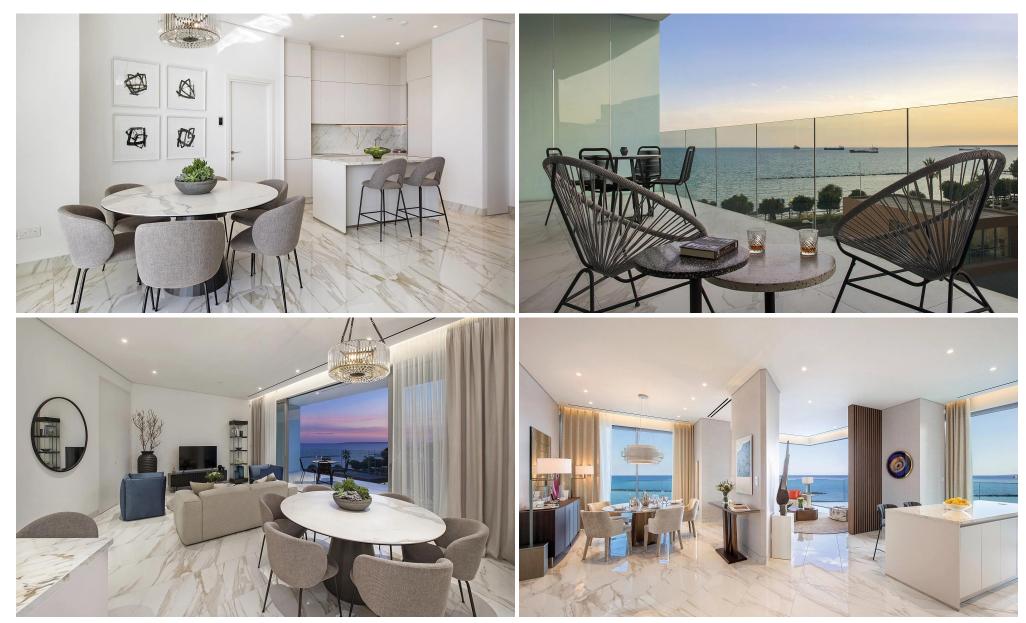

### 4 Bedroom Apartment for Sale in Limassol - Neapolis

This building seamlessly melds the captivating allure of upscale coastal living with the elegance of urban sophistication, showcasing remarkable design ingenuity and unmatched levels of refinement.

Nestled at the heart of Limassol's affluent waterfront, it stands as the largest mixed-use skyscraper development in the Mediterranean region, offering a space for fine living, diligent work, and leisure long after the Cypriot sun dips below the sea's horizon.

More than just a destination, this building constitutes an encompassing experience, a place and concept that draws people together to partake in the splendors of life along the sun-drenched shores.