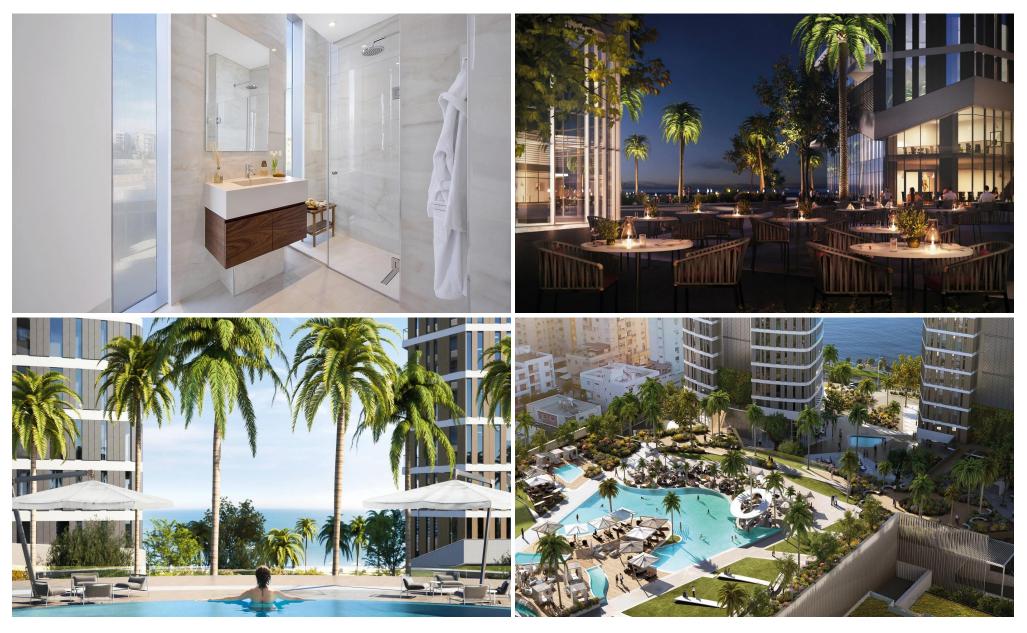

### 4 Bedroom Apartment for Sale in Limassol - Neapolis

This building seamlessly melds the captivating allure of upscale coastal living with the elegance of urban sophistication, showcasing remarkable design ingenuity and unmatched levels of refinement.

Nestled at the heart of Limassol's affluent waterfront, it stands as the largest mixed-use skyscraper development in the Mediterranean region, offering a space for fine living, diligent work, and leisure long after the Cypriot sun dips below the sea's horizon.

More than just a destination, this building constitutes an encompassing experience, a place and concept that draws people together to partake in the splendors of life along the sun-drenched shores.