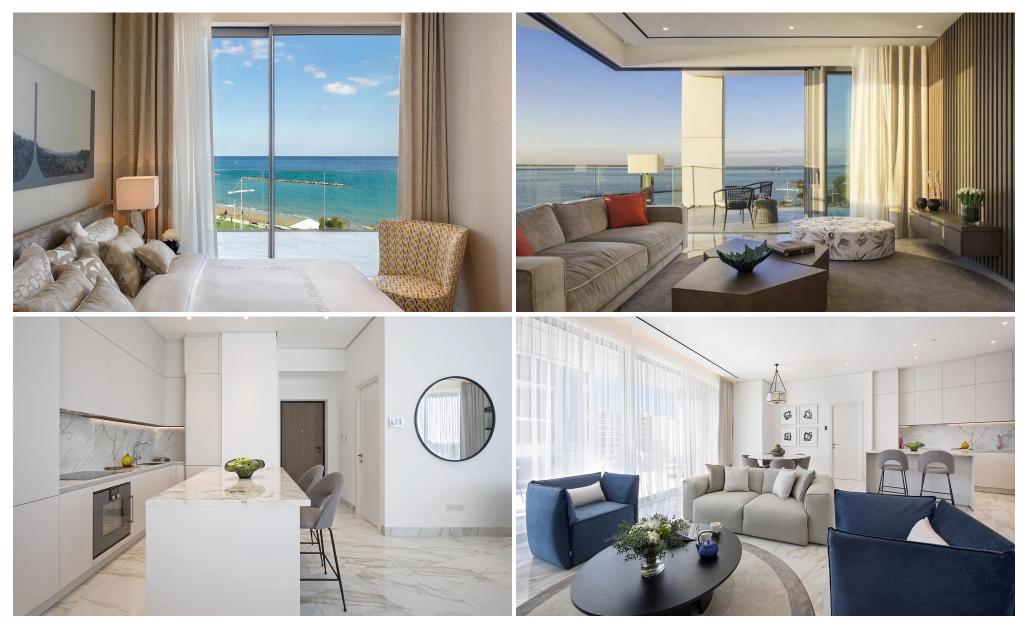

### 4 Bedroom Apartment for Sale in Limassol - Neapolis

This building seamlessly melds the captivating allure of upscale coastal living with the elegance of urban sophistication, showcasing remarkable design ingenuity and unmatched levels of refinement.

Nestled at the heart of Limassol's affluent waterfront, it stands as the largest mixed-use skyscraper development in the Mediterranean region, offering a space for fine living, diligent work, and leisure long after the Cypriot sun dips below the sea's horizon.

More than just a destination, this building constitutes an encompassing experience, a place and concept that draws people together to partake in the splendors of life along the sun-drenched shores.