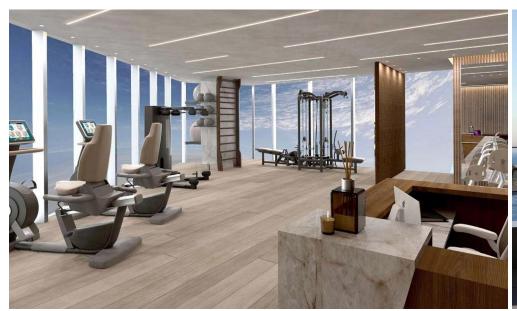

### 4 Bedroom Apartment for Sale in Limassol - Neapolis

This building seamlessly melds the captivating allure of upscale coastal living with the elegance of urban sophistication, showcasing remarkable design ingenuity and unmatched levels of refinement.

Nestled at the heart of Limassol's affluent waterfront, it stands as the largest mixed-use skyscraper development in the Mediterranean region, offering a space for fine living, diligent work, and leisure long after the Cypriot sun dips below the sea's horizon.

More than just a destination, this building constitutes an encompassing experience, a place and concept that draws people together to partake in the splendors of life along the sun-drenched shores.