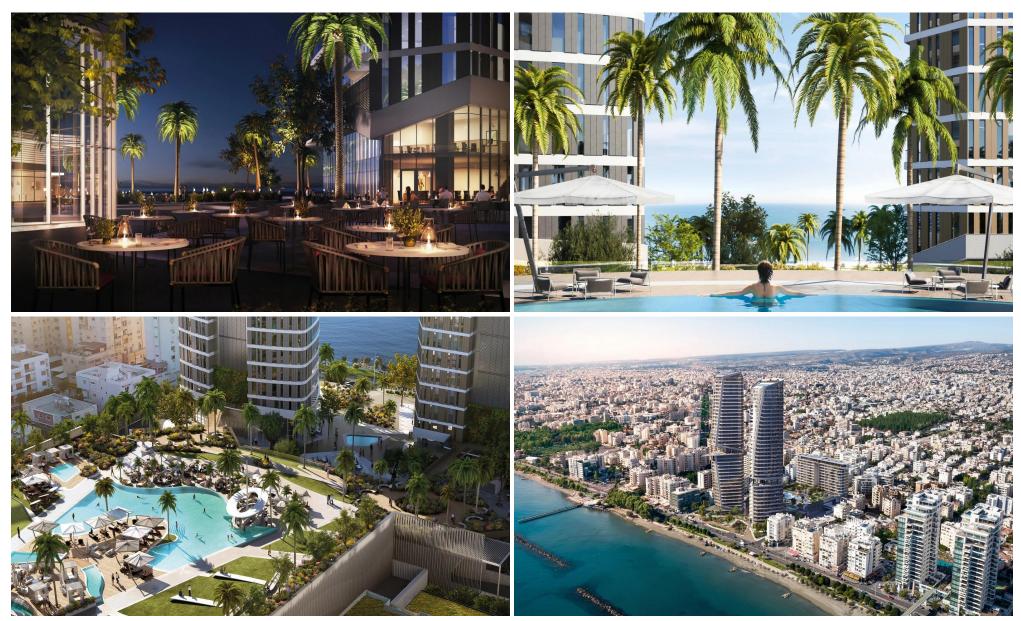

### 4 Bedroom Apartment for Sale in Limassol - Neapolis

This building seamlessly melds the captivating allure of upscale coastal living with the elegance of urban sophistication, showcasing remarkable design ingenuity and unmatched levels of refinement.

Nestled at the heart of Limassol's affluent waterfront, it stands as the largest mixed-use skyscraper development in the Mediterranean region, offering a space for fine living, diligent work, and leisure long after the Cypriot sun dips below the sea's horizon.

More than just a destination, this building constitutes an encompassing experience, a place and concept that draws people together to partake in the splendors of life along the sun-drenched shores.