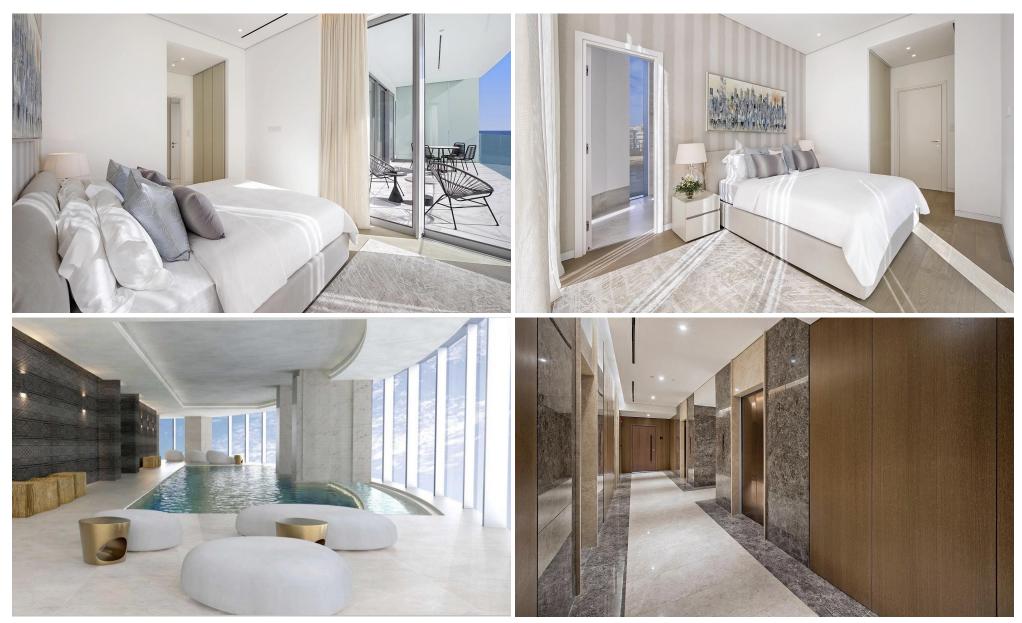

### 4 Bedroom Apartment for Sale in Limassol - Neapolis

This building seamlessly melds the captivating allure of upscale coastal living with the elegance of urban sophistication, showcasing remarkable design ingenuity and unmatched levels of refinement.

Nestled at the heart of Limassol's affluent waterfront, it stands as the largest mixed-use skyscraper development in the Mediterranean region, offering a space for fine living, diligent work, and leisure long after the Cypriot sun dips below the sea's horizon.

More than just a destination, this building constitutes an encompassing experience, a place and concept that draws people together to partake in the splendors of life along the sun-drenched shores.