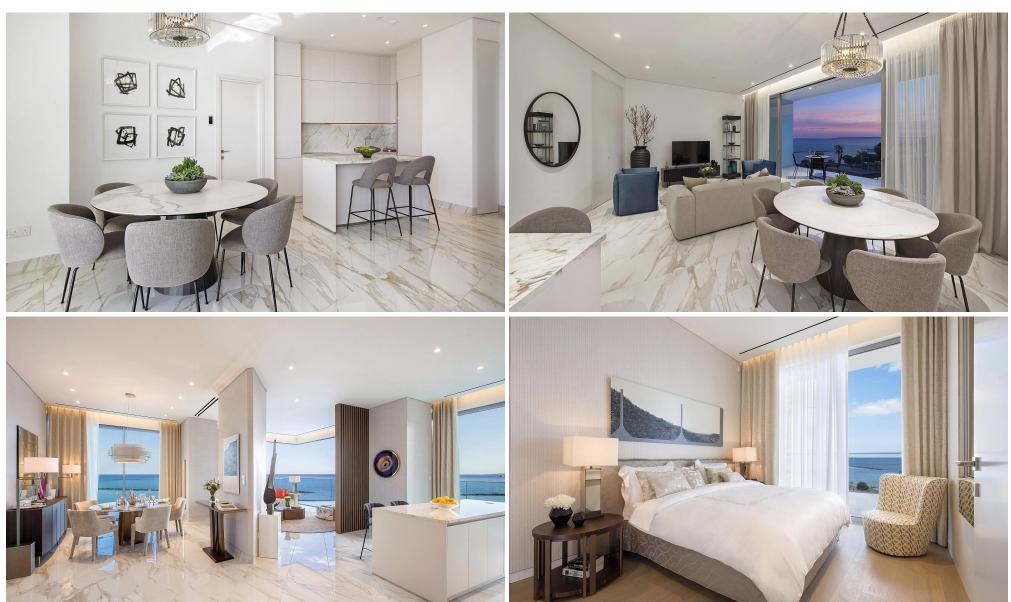

### 4 Bedroom Apartment for Sale in Limassol - Neapolis

This building seamlessly melds the captivating allure of upscale coastal living with the elegance of urban sophistication, showcasing remarkable design ingenuity and unmatched levels of refinement.

Nestled at the heart of Limassol's affluent waterfront, it stands as the largest mixed-use skyscraper development in the Mediterranean region, offering a space for fine living, diligent work, and leisure long after the Cypriot sun dips below the sea's horizon.

More than just a destination, this building constitutes an encompassing experience, a place and concept that draws people together to partake in the splendors of life along the sun-drenched shores.