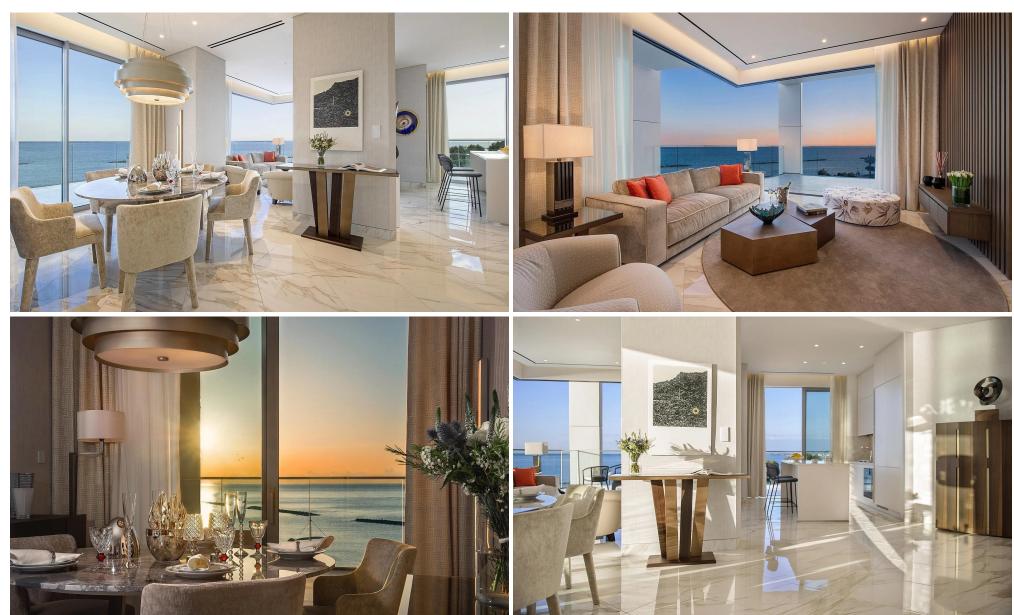

### 4 Bedroom Apartment for Sale in Limassol - Neapolis

This building seamlessly melds the captivating allure of upscale coastal living with the elegance of urban sophistication, showcasing remarkable design ingenuity and unmatched levels of refinement.

Nestled at the heart of Limassol's affluent waterfront, it stands as the largest mixed-use skyscraper development in the Mediterranean region, offering a space for fine living, diligent work, and leisure long after the Cypriot sun dips below the sea's horizon.

More than just a destination, this building constitutes an encompassing experience, a place and concept that draws people together to partake in the splendors of life along the sun-drenched shores.