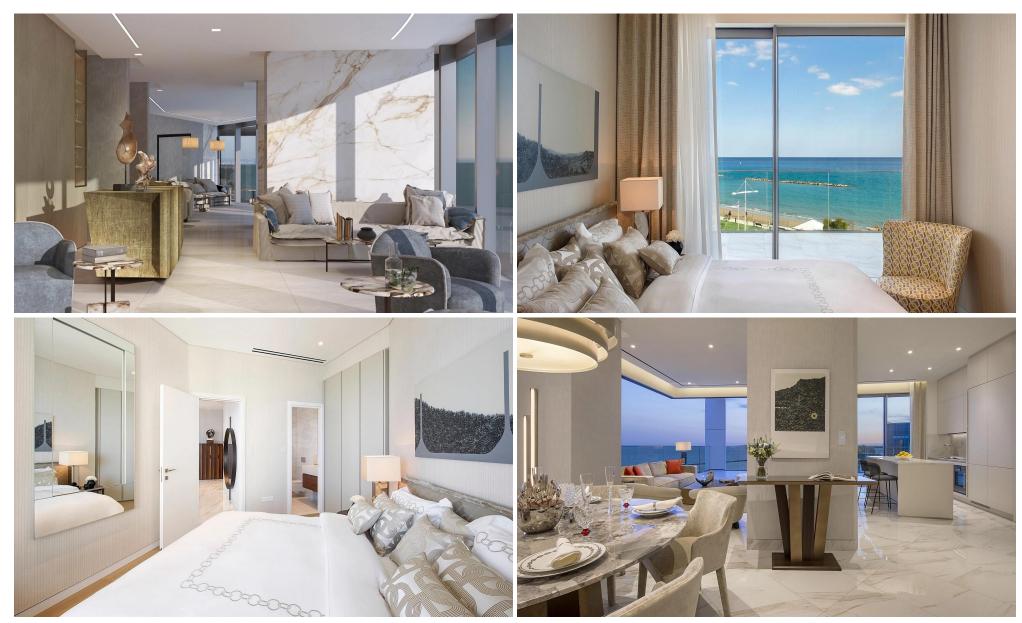

### 4 Bedroom Apartment for Sale in Limassol - Neapolis

This building seamlessly melds the captivating allure of upscale coastal living with the elegance of urban sophistication, showcasing remarkable design ingenuity and unmatched levels of refinement.

Nestled at the heart of Limassol's affluent waterfront, it stands as the largest mixed-use skyscraper development in the Mediterranean region, offering a space for fine living, diligent work, and leisure long after the Cypriot sun dips below the sea's horizon.

More than just a destination, this building constitutes an encompassing experience, a place and concept that draws people together to partake in the splendors of life along the sun-drenched shores.