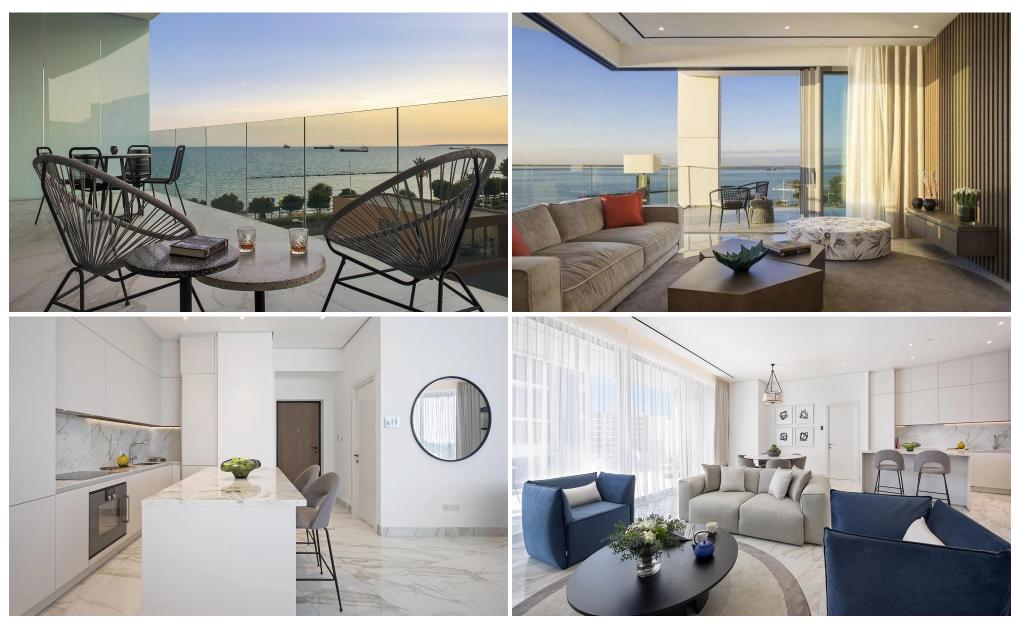

### 4 Bedroom Apartment for Sale in Limassol - Neapolis

This building seamlessly melds the captivating allure of upscale coastal living with the elegance of urban sophistication, showcasing remarkable design ingenuity and unmatched levels of refinement.

Nestled at the heart of Limassol's affluent waterfront, it stands as the largest mixed-use skyscraper development in the Mediterranean region, offering a space for fine living, diligent work, and leisure long after the Cypriot sun dips below the sea's horizon.

More than just a destination, this building constitutes an encompassing experience, a place and concept that draws people together to partake in the splendors of life along the sun-drenched shores.