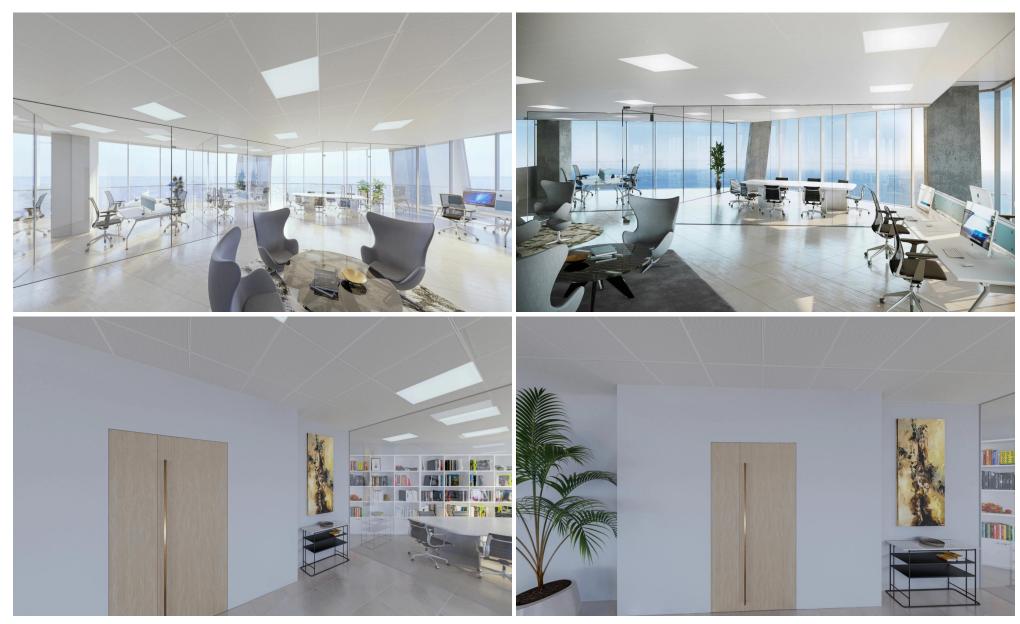

### **185m<sup>2</sup> Office for Sale in Limassol - Neapolis**

This building seamlessly melds the captivating allure of upscale coastal living with the elegance of urban sophistication, showcasing remarkable design ingenuity and unmatched levels of refinement.

#### Conceiv...

| <b>Property Info</b> |     | Plot / Area Info |              | Additional info  |          |
|----------------------|-----|------------------|--------------|------------------|----------|
|                      |     |                  |              | Reference Number | 82723    |
| Covered Area         | 185 | Parking          | Covered, Yes | Property type    | Office   |
|                      |     |                  |              | View             | Sea view |