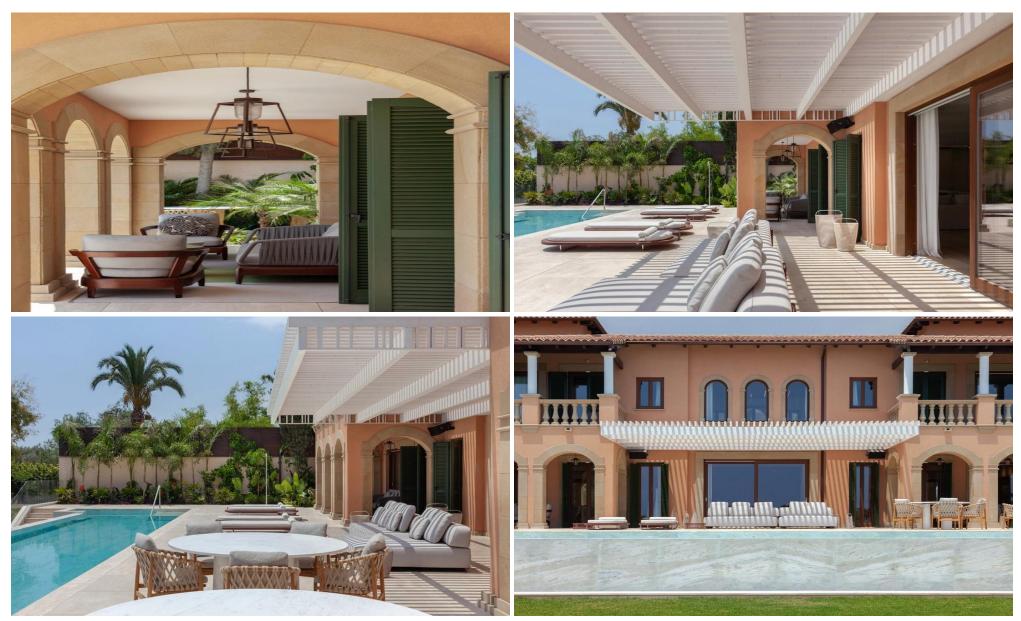

## 6+ Bedroom House for Sale in Pyrgos Lemesou, Limassol District

This oceanfront estate boasts immediate access to a sandy shoreline. Constructed in a Mediterranean architectural style, this dwelling underwent a complete renovation to exceptional standards in the year 2023. It forms part of a secure, gated community comprising villas and apartments, complete with a clubhouse and an impressive shared pool area. The property is enveloped by lush vegetation, ensuring privacy and shaded spaces. Upon entering through a specially crafted pivot door, one is promptly met by the turquoise hues of the sea visible from the living space. The ground floor accommodates three distinct seating areas and a guest restroom. The lower level is designated for a gym and cin...