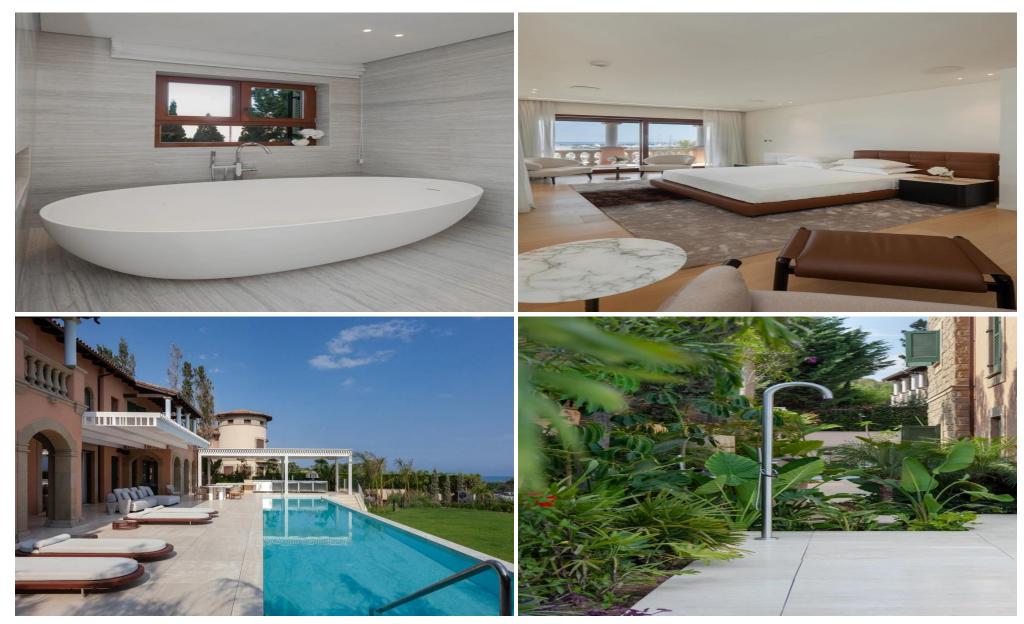

## 6+ Bedroom House for Sale in Pyrgos Lemesou, Limassol District

This oceanfront estate boasts immediate access to a sandy shoreline. Constructed in a Mediterranean architectural style, this dwelling underwent a complete renovation to exceptional standards in the year 2023. It forms part of a secure, gated community comprising villas and apartments, complete with a clubhouse and an impressive shared pool area. The property is enveloped by lush vegetation, ensuring privacy and shaded spaces. Upon entering through a specially crafted pivot door, one is promptly met by the turquoise hues of the sea visible from the living space. The ground floor accommodates three distinct seating areas and a guest restroom. The lower level is designated for a gym and cin...