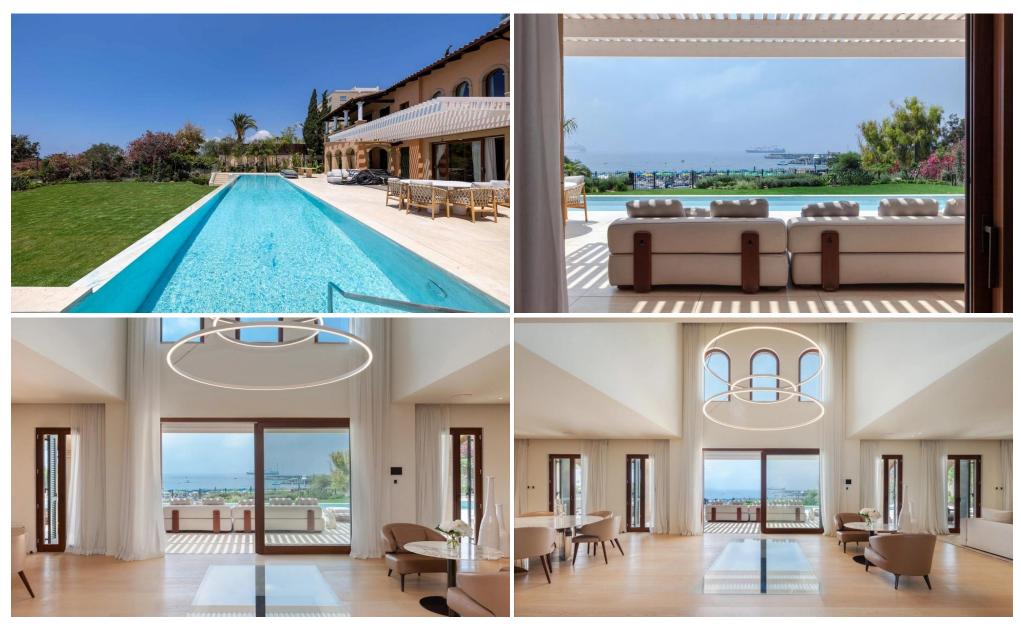

## 6+ Bedroom House for Sale in Pyrgos Lemesou, Limassol District

This oceanfront estate boasts immediate access to a sandy shoreline. Constructed in a Mediterranean architectural style, this dwelling underwent a complete renovation to exceptional standards in the year 2023. It forms part of a secure, gated community comprising villas and apartments, complete with a clubhouse and an impressive shared pool area. The property is enveloped by lush vegetation, ensuring privacy and shaded spaces. Upon entering through a specially crafted pivot door, one is promptly met by the turquoise hues of the sea visible from the living space. The ground floor accommodates three distinct seating areas and a guest restroom. The lower level is designated for a gym and cin...