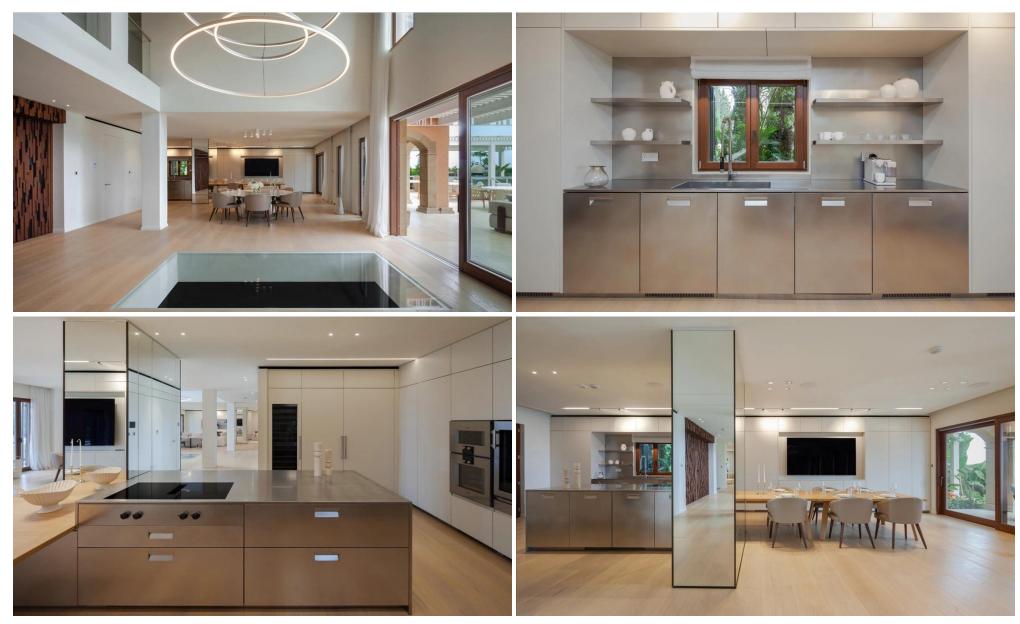

## 6+ Bedroom House for Sale in Pyrgos Lemesou, Limassol District

This oceanfront estate boasts immediate access to a sandy shoreline. Constructed in a Mediterranean architectural style, this dwelling underwent a complete renovation to exceptional standards in the year 2023. It forms part of a secure, gated community comprising villas and apartments, complete with a clubhouse and an impressive shared pool area. The property is enveloped by lush vegetation, ensuring privacy and shaded spaces. Upon entering through a specially crafted pivot door, one is promptly met by the turquoise hues of the sea visible from the living space. The ground floor accommodates three distinct seating areas and a guest restroom. The lower level is designated for a gym and cin...