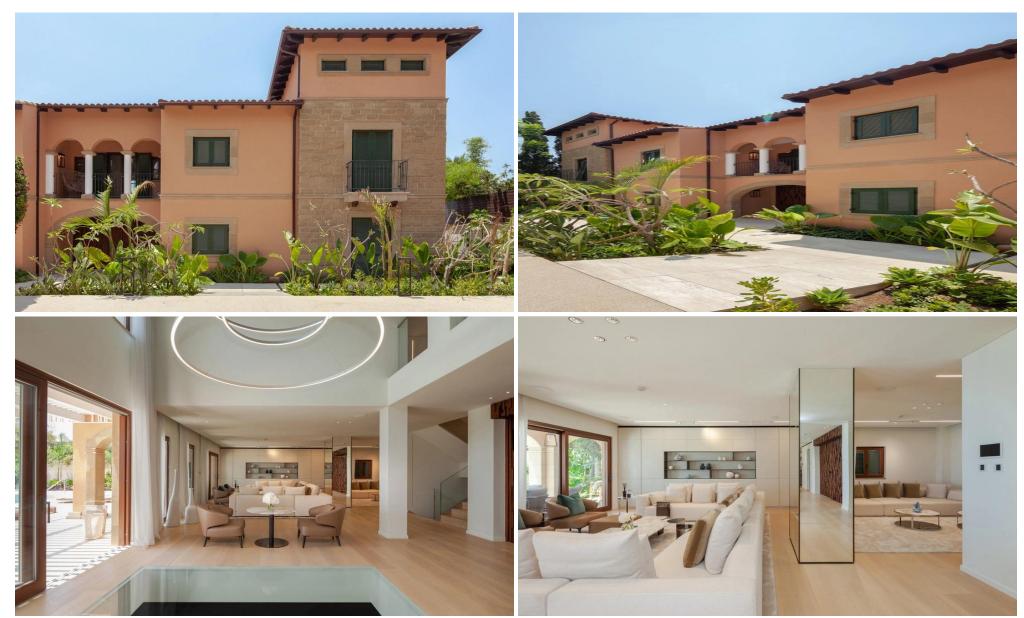

## 6+ Bedroom House for Sale in Pyrgos Lemesou, Limassol District

This oceanfront estate boasts immediate access to a sandy shoreline. Constructed in a Mediterranean architectural style, this dwelling underwent a complete renovation to exceptional standards in the year 2023. It forms part of a secure, gated community comprising villas and apartments, complete with a clubhouse and an impressive shared pool area. The property is enveloped by lush vegetation, ensuring privacy and shaded spaces. Upon entering through a specially crafted pivot door, one is promptly met by the turquoise hues of the sea visible from the living space. The ground floor accommodates three distinct seating areas and a guest restroom. The lower level is designated for a gym and cin...