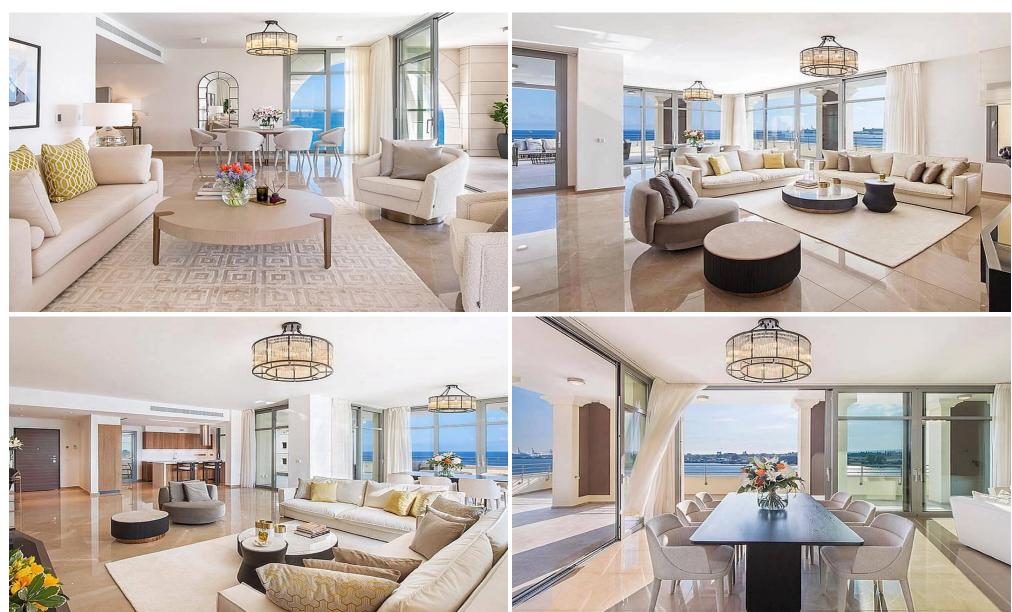

## 3 Bedroom Apartment for Sale in Limassol - Katholiki

This property enjoys uninterrupted views of the sea and the coastal city of Limassol and is only a few steps away from the beach.

Located on the water, overlooking the Marina and the city of Limassol, it is near to the development's upscale dining, shopping, and entertainment options.

This apartment offers a covered terrace, an open veranda, a shared swimming pool, private parking and storage space for residents.

The neighborhood blends opulent homes, a full-service marina, and an alluring variety of eateries and shops to create a lifestyle that is specifically influenced by "living on the sea."