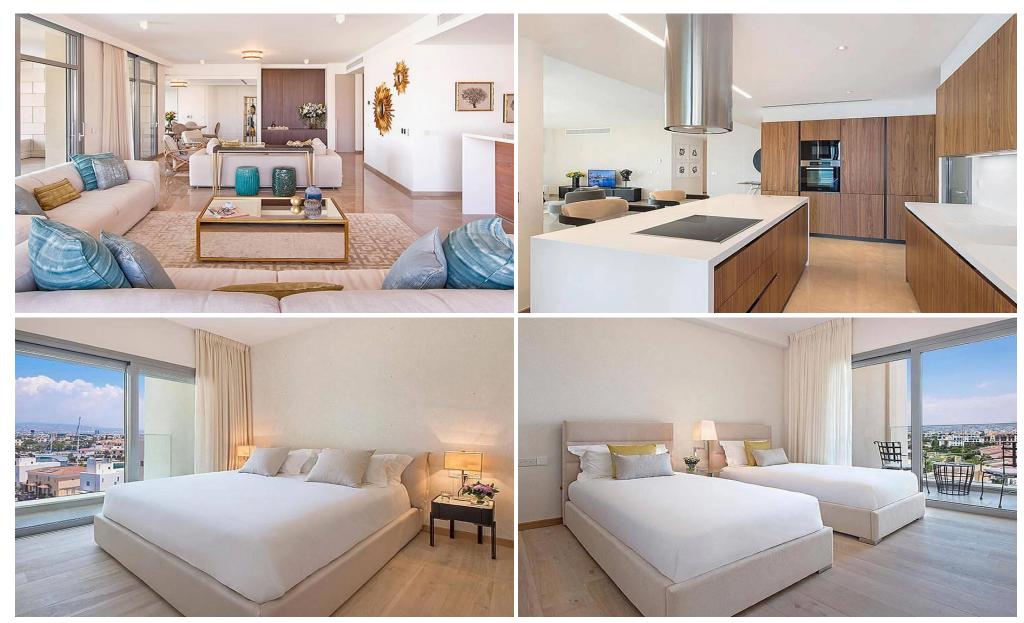

## 3 Bedroom Apartment for Sale in Limassol - Katholiki

This property enjoys uninterrupted views of the sea and the coastal city of Limassol and is only a few steps away from the beach.

Located on the water, overlooking the Marina and the city of Limassol, it is near to the development's upscale dining, shopping, and entertainment options.

This apartment offers a covered terrace, an open veranda, a shared swimming pool, private parking and storage space for residents.

The neighborhood blends opulent homes, a full-service marina, and an alluring variety of eateries and shops to create a lifestyle that is specifically influenced by "living on the sea."