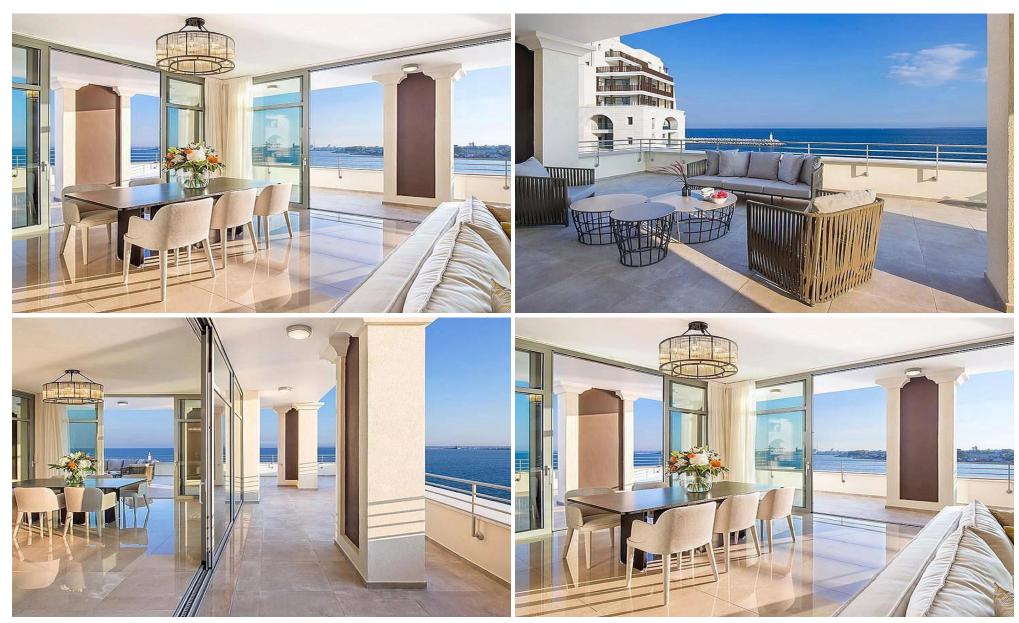

## 3 Bedroom Apartment for Sale in Limassol - Katholiki

This property enjoys uninterrupted views of the sea and the coastal city of Limassol and is only a few steps away from the beach.

Located on the water, overlooking the Marina and the city of Limassol, it is near to the development's upscale dining, shopping, and entertainment options.

This apartment offers a covered terrace, an open veranda, a shared swimming pool, private parking and storage space for residents.

The neighborhood blends opulent homes, a full-service marina, and an alluring variety of eateries and shops to create a lifestyle that is specifically influenced by "living on the sea."