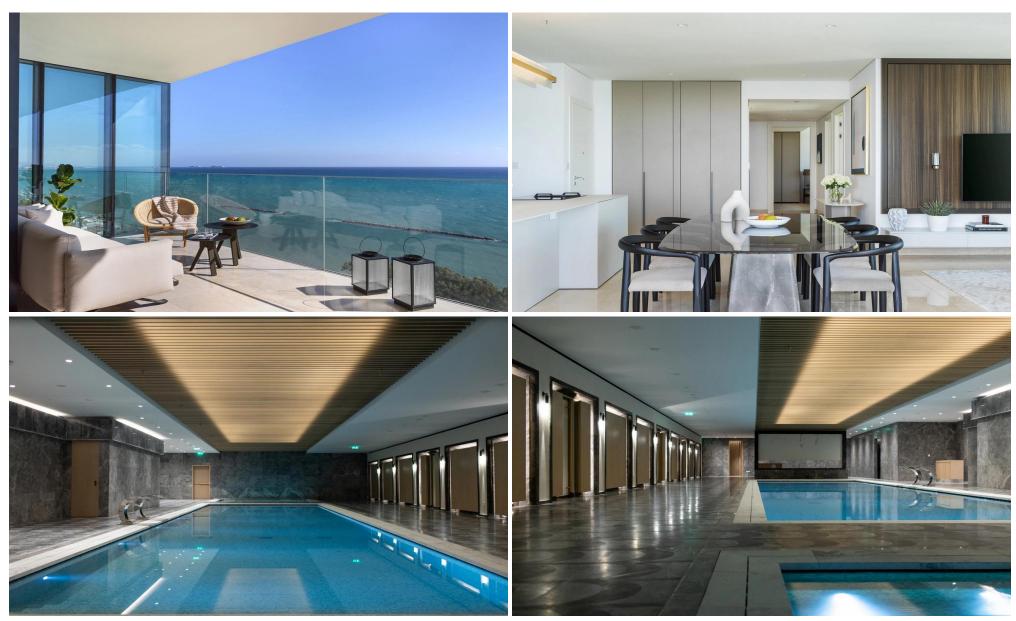

## 2 Bedroom Apartment for Sale in Mouttagiaka, Limassol District

You will lead a remarkable life as the owner of this apartment on the Mediterranean coast, surrounded by serene planted gardens, outdoor pools, a sizable SPA, and everything you could possibly want for a privileged living.

With its exceptional architecture, wonderful location, renown services, and premium amenities, this property stands out and produces a whole that is considerably more than the sum of its individual components.

You possess boundless serenity.

You'll have the impression that you're living on a private super-yacht thanks to the open-concept design of this apartment and the large private balcony, which offers unending panoramic views of the ...