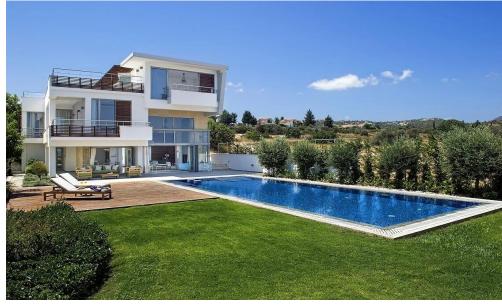

## 4 Bedroom House for Sale in Paphos District

This exclusive beachfront property is situated in Cyprus, nestled near the captivating Akamas Peninsula, renowned for its stunning beauty.

The development offers a tranquil and luxurious retreat, where the natural splendor of the outdoors seamlessly integrates with the elegance of indoor living.

1/4

The residence boasts unobstructed vistas of the azure sea and endless sky, blending tasteful architectural design with remarkable aesthetics.

Amidst an expansive and meticulously landscaped plot, this spacious home is characterized by an abundance of fresh air and sunlight.

Its design includes distinctive elements such as floor-to-ceiling windows and a spacious terrace....

| <b>Property Info</b> |     | Plot / Area Info |              | Additional info  |          |
|----------------------|-----|------------------|--------------|------------------|----------|
|                      |     |                  |              | Reference Number | 83099    |
| Covered Area         | 320 | Pool             | Yes          | Property type    | House    |
|                      |     | Parking          | Covered, Yes | Bathrooms        | 4        |
|                      |     |                  |              | View             | Sea view |