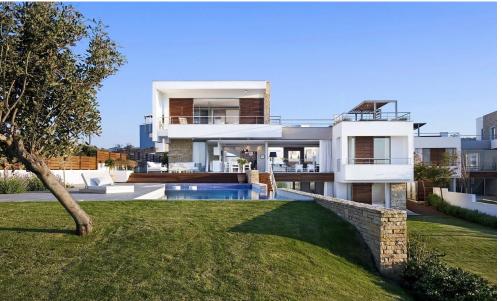

## 4 Bedroom House for Sale in Paphos District

This exclusive beachfront property is situated in Cyprus, nestled near the captivating Akamas Peninsula, renowned for its stunning beauty.

The development offers a tranquil and luxurious retreat, where the natural splendor of the outdoors seamlessly integrates with the elegance of indoor living.

1/4

The residence boasts unobstructed vistas of the azure sea and endless sky, blending tasteful architectural design with remarkable aesthetics.

Amidst an expansive and meticulously landscaped plot, this spacious home is characterized by an abundance of fresh air and sunlight.

Its design includes distinctive elements such as floor-to-ceiling windows and a spacious terrace....

| <b>Property Info</b> |     | Plot / Area Info |              | Additional info  |          |
|----------------------|-----|------------------|--------------|------------------|----------|
|                      |     |                  |              | Reference Number | 83099    |
| Covered Area         | 320 | Pool             | Yes          | Property type    | House    |
|                      |     | Parking          | Covered, Yes | Bathrooms        | 4        |
|                      |     |                  |              | View             | Sea view |