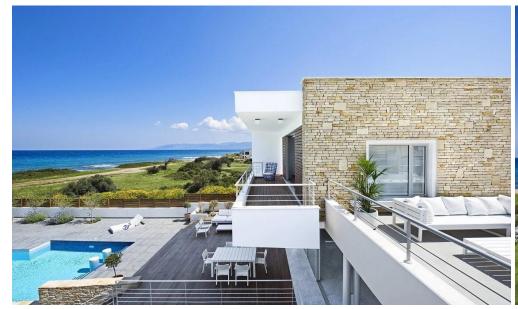

## 4 Bedroom House for Sale in Paphos District

This exclusive beachfront property is situated in Cyprus, nestled near the captivating Akamas Peninsula, renowned for its stunning beauty.

The development offers a tranquil and luxurious retreat, where the natural splendor of the outdoors seamlessly integrates with the elegance of indoor living.

1/4

The residence boasts unobstructed vistas of the azure sea and endless sky, blending tasteful architectural design with remarkable aesthetics.

Amidst an expansive and meticulously landscaped plot, this spacious home is characterized by an abundance of fresh air and sunlight.

Its design includes distinctive elements such as floor-to-ceiling windows and a spacious terrace....

| <b>Property Info</b> |     | Plot / Area Info |              | Additional info  |          |
|----------------------|-----|------------------|--------------|------------------|----------|
|                      |     |                  |              | Reference Number | 83099    |
| Covered Area         | 320 | Pool             | Yes          | Property type    | House    |
|                      |     | Parking          | Covered, Yes | Bathrooms        | 4        |
|                      |     |                  |              | View             | Sea view |