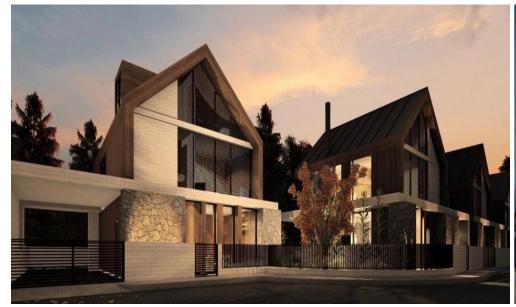

## 3 Bedroom House for Sale in Limassol District

The house is perched at an elevation of 650 meters above sea level and is situated 35 kilometers from Limassol. The village is nestled in the midst of pine trees, ensuring a serene environment, fresh air, stunning vistas, and a refreshing atmosphere even during scorching weather.

Additionally, the property is located in a tranquil area, offering splendid views of the mountains, forests, and the village. You'll find the most exquisite natural waterfalls, hiking trails, and the Troodos ski resort nearby. Within just a few kilometers, you can explore the renowned ancient monasteries and churches.