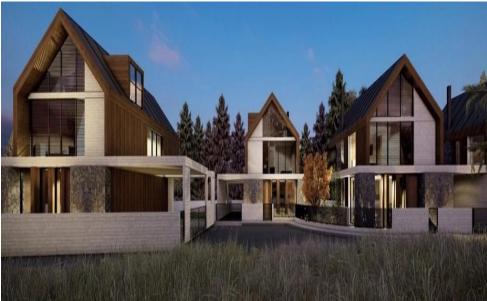

## 3 Bedroom House for Sale in Limassol District

The house is perched at an elevation of 650 meters above sea level and is situated 35 kilometers from Limassol. The village is nestled in the midst of pine trees, ensuring a serene environment, fresh air, stunning vistas, and a refreshing atmosphere even during scorching weather.

Additionally, the property is located in a tranquil area, offering splendid views of the mountains, forests, and the village. You'll find the most exquisite natural waterfalls, hiking trails, and the Troodos ski resort nearby. Within just a few kilometers, you can explore the renowned ancient monasteries and churches.