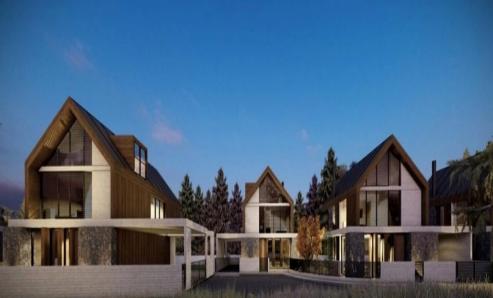

## 3 Bedroom House for Sale in Limassol District

The house is perched at an elevation of 650 meters above sea level and is situated 35 kilometers from Limassol. The village is nestled in the midst of pine trees, ensuring a serene environment, fresh air, stunning vistas, and a refreshing atmosphere even during scorching weather.

Additionally, the property is located in a tranquil area, offering splendid views of the mountains, forests, and the village. You'll find the most exquisite natural waterfalls, hiking trails, and the Troodos ski resort nearby. Within just a few kilometers, you can explore the renowned ancient monasteries and churches.