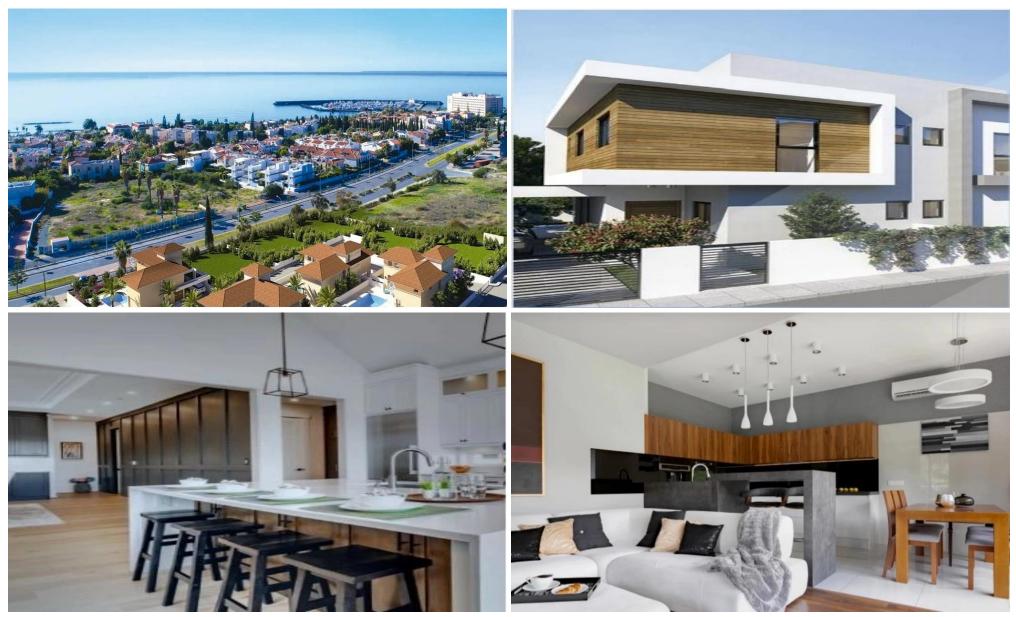

## 2 Bedroom House for Sale in Pyrgos Lemesou, Limassol District

This maisonette seamlessly blends sophistication and functionality, providing a luxurious two-level home with captivating views of the sea or mountains. It has been thoughtfully designed to maximize the comfort and satisfaction of its residents.

Key attributes of the maisonette encompass top-quality finishing materials, a secure and welcoming environment, and breathtaking vistas of both the sea and mountains. The property enjoys a prime location with nearby beaches and is just a short drive from the heart of Limassol, ensuring that all urban amenities, including shops and restaurants, are within easy reach. Nestled within a secure gated complex, residents can fully embrace tranquil...