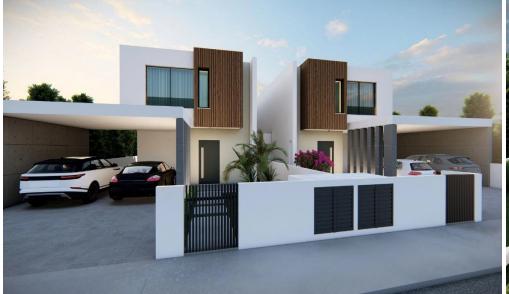

## 3 Bedroom House for Sale in Pyla, Larnaca District

A beautiful detached villa on corner plot in Pyla for sale! The property is located in a quiet residential area, in short distance from the sea, the motorway and various amenities! Double covered parking, external storage, large garden. Eligible for Government subsidy of up to 50.000 euros!

| Property Info |     | Plot / Area Info |              | Additional info  |       |
|---------------|-----|------------------|--------------|------------------|-------|
|               |     |                  |              | Reference Number | 85421 |
| Covered Area  | 170 | Parking          | Covered, Yes | Property type    | House |
|               |     |                  |              | Bathrooms        | 2     |

**Amenities** Location

• Parking Location: Pyla Region: Larnaca

Price: €295 000 + VAT

VAT for this property is €19,609 or €56,050. VAT usually is 19%. If it is your first purchase of property, you can have VAT reduced to 5% for the first 150sq.m. of the property.