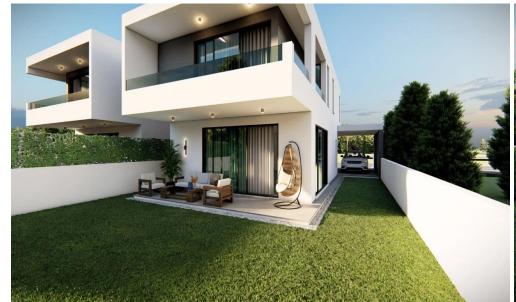

## 3 Bedroom House for Sale in Pyla, Larnaca District

A beautiful detached villa on corner plot in Pyla for sale! The property is located in a quiet residential area, in short distance from the sea, the motorway and various amenities! Double covered parking, external storage, large garden. Eligible for Government subsidy of up to 50.000 euros!

| Property Info |     | Plot / Area Info |              | Additional info  |       |
|---------------|-----|------------------|--------------|------------------|-------|
|               |     |                  |              | Reference Number | 85421 |
| Covered Area  | 170 | Parking          | Covered, Yes | Property type    | House |
|               |     |                  |              | Bathrooms        | 2     |