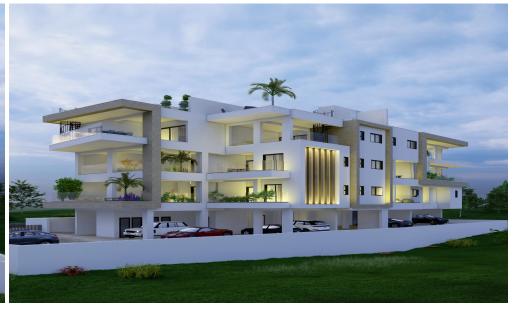

## 1 Bedroom Apartment for Sale in Limassol - Agios Athanasios

BEDROOMS = 1 BTHROOMS / WC = 1 INTERNAL AREA = 50m2 COVERED VERANDA = 11m2

### SPECIFICATIONS - ELITE Residence by Andreas Xenofontos

- -Modern and luxurious architectural decor in the building design
- -Thermal insulation bricks (25cm) on the outside walls
- -Thermally insulating polystyrene (8cm) throughout the entire building
- -Luxury electric technology elevator
- -Electrically operated gates/bars for the parking area
- -Construction with anti-seismic specifications
- -Bituminous waterproof membranes on roof, balcony and on concrete surFaces that are exposed to the weather
- -Modern interior design at the lobby of the buildi...

#### Location

**Unfurnished** 

• Balcony

Elevator

• Guest WC

• Parking

• Storage room

Location: Limassol - Agios Athanasios Region: Limassol