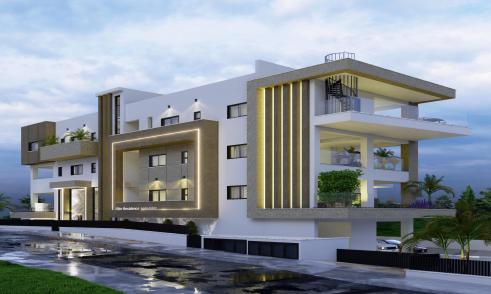

## 1 Bedroom Apartment for Sale in Limassol - Agios Athanasios

BEDROOMS = 1 BTHROOMS / WC = 1 INTERNAL AREA = 50m2 COVERED VERANDA = 11m2

### SPECIFICATIONS - ELITE Residence by Andreas Xenofontos

- -Modern and luxurious architectural decor in the building design
- -Thermal insulation bricks (25cm) on the outside walls
- -Thermally insulating polystyrene (8cm) throughout the entire building
- -Luxury electric technology elevator
- -Electrically operated gates/bars for the parking area
- -Construction with anti-seismic specifications
- -Bituminous waterproof membranes on roof, balcony and on concrete surFaces that are exposed to the weather
- -Modern interior design at the lobby of the buildi...