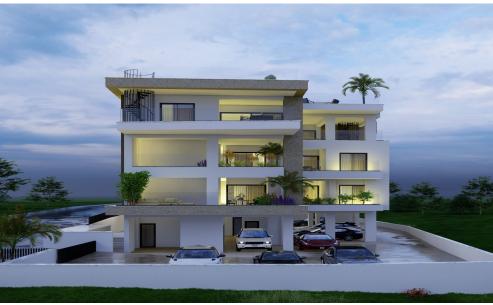

## 1 Bedroom Apartment for Sale in Limassol - Agios Athanasios

BEDROOMS = 1 BTHROOMS / WC = 1 INTERNAL AREA = 50m2 COVERED VERANDA = 11m2

### SPECIFICATIONS - ELITE Residence by Andreas Xenofontos

- -Modern and luxurious architectural decor in the building design
- -Thermal insulation bricks (25cm) on the outside walls
- -Thermally insulating polystyrene (8cm) throughout the entire building
- -Luxury electric technology elevator
- -Electrically operated gates/bars for the parking area
- -Construction with anti-seismic specifications
- -Bituminous waterproof membranes on roof, balcony and on concrete surFaces that are exposed to the weather
- -Modern interior design at the lobby of the buildi...