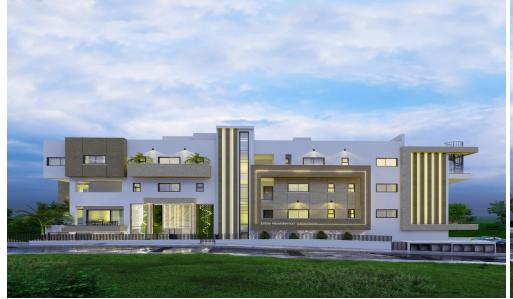

## 1 Bedroom Apartment for Sale in Limassol - Agios Athanasios

BEDROOMS = 1 BTHROOMS / WC = 1 INTERNAL AREA = 50m2 COVERED VERANDA = 11m2

### SPECIFICATIONS - ELITE Residence by Andreas Xenofontos

- -Modern and luxurious architectural decor in the building design
- -Thermal insulation bricks (25cm) on the outside walls
- -Thermally insulating polystyrene (8cm) throughout the entire building
- -Luxury electric technology elevator
- -Electrically operated gates/bars for the parking area
- -Construction with anti-seismic specifications
- -Bituminous waterproof membranes on roof, balcony and on concrete surFaces that are exposed to the weather
- -Modern interior design at the lobby of the buildi...