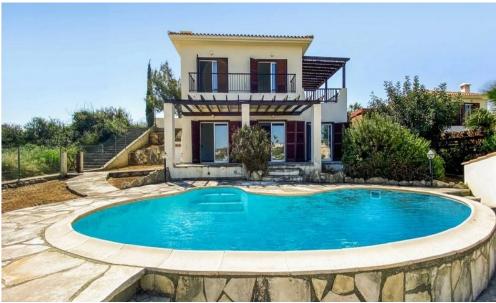

## 3 Bedroom House for Sale in Pissouri, Limassol District

This luxurious villa is strategically situated between Paphos and Limassol, in close proximity to blue flag-awarded beaches. Additionally, it enjoys convenient access to various amenities and services, as well as international 18-hole golf courses and resorts. The property is just a short drive away from Paphos International Airport, schools, places of interest, and archaeological sites.

Designed with modern-day elegance, the villa seamlessly blends rural and coastal living, promising a Mediterranean lifestyle that is unparalleled in sophistication.

| Property Info | Plot / Area Info | Additional info  |       |
|---------------|------------------|------------------|-------|
|               |                  | Reference Number | 85862 |
| Covered Area  | 130              | Property type    | House |
|               |                  | Bathrooms        | 2     |