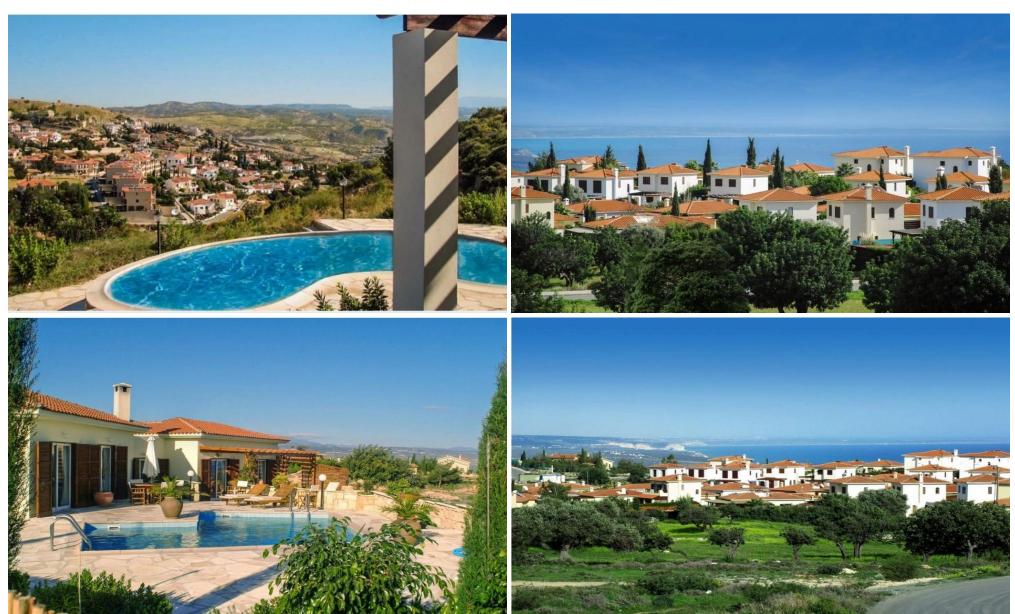

## 3 Bedroom House for Sale in Pissouri, Limassol District

This luxurious villa is strategically situated between Paphos and Limassol, in close proximity to blue flag-awarded beaches. Additionally, it enjoys convenient access to various amenities and services, as well as international 18-hole golf courses and resorts. The property is just a short drive away from Paphos International Airport, schools, places of interest, and archaeological sites.

Designed with modern-day elegance, the villa seamlessly blends rural and coastal living, promising a Mediterranean lifestyle that is unparalleled in sophistication.

| Property Info | Plot / Area Info | Additional info  |       |
|---------------|------------------|------------------|-------|
|               |                  | Reference Number | 85862 |
| Covered Area  | 130              | Property type    | House |
|               |                  | Bathrooms        | 2     |