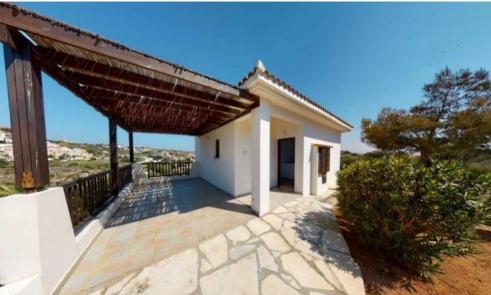

## 3 Bedroom House for Sale in Pissouri, Limassol District

This luxurious villa is strategically situated between Paphos and Limassol, in close proximity to blue flag-awarded beaches. Additionally, it enjoys convenient access to various amenities and services, as well as international 18-hole golf courses and resorts. The property is just a short drive away from Paphos International Airport, schools, places of interest, and archaeological sites.

Designed with modern-day elegance, the villa seamlessly blends rural and coastal living, promising a Mediterranean lifestyle that is unparalleled in sophistication.

| Property Info | Plot / Area Info | Additional info  |       |
|---------------|------------------|------------------|-------|
|               |                  | Reference Number | 85862 |
| Covered Area  | 130              | Property type    | House |
|               |                  | Bathrooms        | 2     |