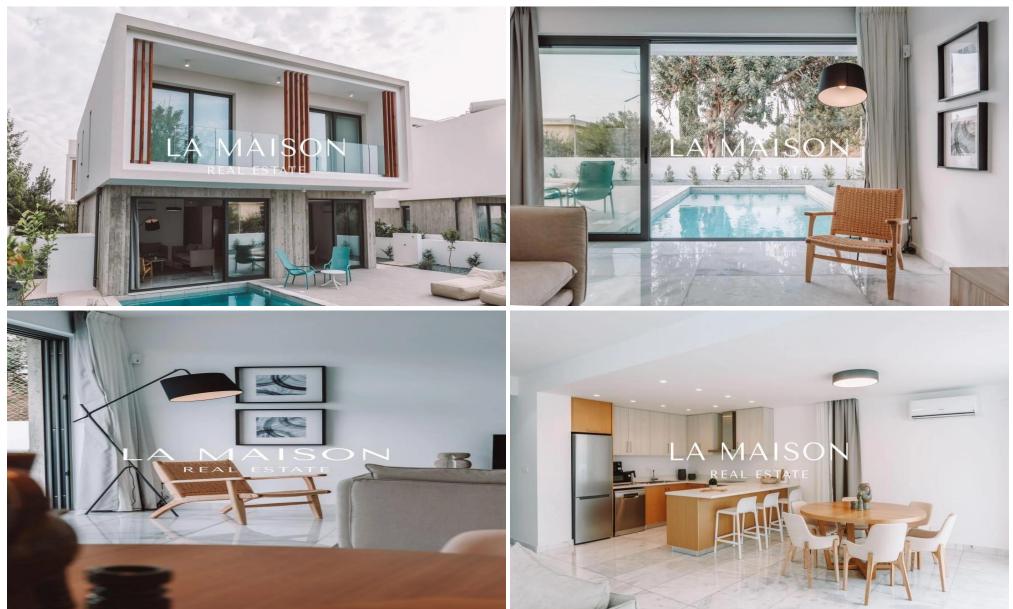

## **3 Bedroom House for Sale in Empa, Paphos District**

Elegant 3-Bedroom Villa in Emba – Fully Furnished Welcome to your new home in Emba, a charming village in the heart of Paphos. This elegant 3bedroom villa is a true gem, offering both luxury and convenience. As you step inside, you'll immediately notice the attention to detail in this fully furnished villa. Italian furniture graces the interior, elevating the ambiance with sophistication and style. The villa boasts a generous covered internal area of 146.7 square meters, providing ample space for comfortable living. With three spacious bedrooms, two bathrooms, and an additional guest WC, it's perfect for family life. One of the standout features is the private swimming ...