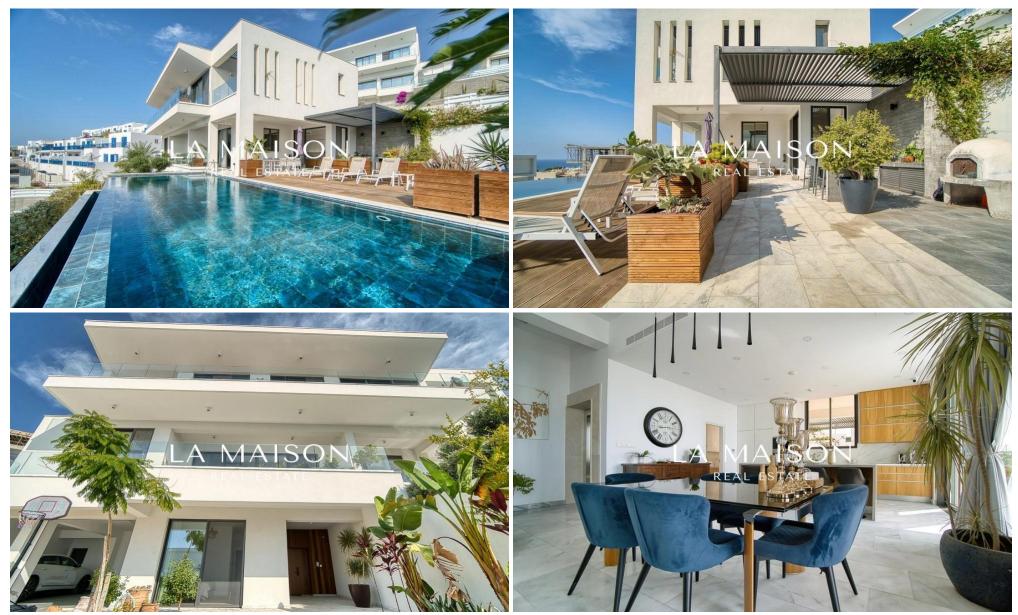

## **5** Bedroom House for Sale in Chlorakas, Paphos District

This modern villa boasts a meticulous design with attention to detail, offering a comfortable and elegant living space, with 5 ensuit bedrooms, plus guest bathrooms, inside in the house is located an elevator for easier movement in the house. In the living room you can find a fireplace. The villa features a private swimming pool, garage for 2 cars, uncovered parking for 7 cars, and a roof garden with panoramic views of the sea. Enjoy the convenience of security of a gated community. The villa is fully furnished, making it ready for immediate occupancy. The villa located within walking distance to the town and the beach, and just a short drive to the airport and golf courses, this pr...