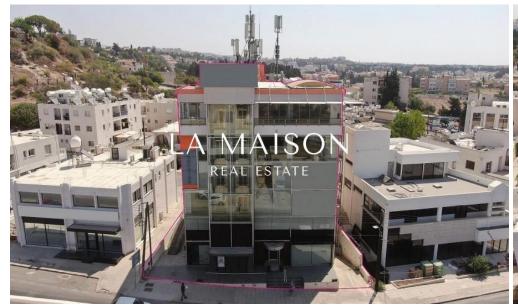

## 1341m<sup>2</sup> Building for Sale in Kato Paphos

The building is primely located on Apostolou Pavlou Avenue, within the city center of Paphos and consists of a basement, ground floor, a mezzanine and four (4) upper floors all used as a commercial unit. Within the building there is an atrium expanding from the ground floor to the 3rd floor while there is access to all the floors through two external panoramic elevators, an internal one and an internal staircase. The ground floor have access to the basement area via a small inventory elevator. The basement is also accessed through an external ramp.