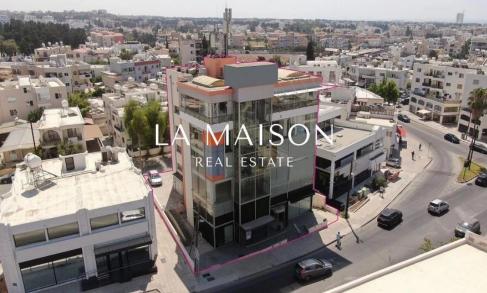

## 1341m<sup>2</sup> Building for Sale in Kato Paphos

The building is primely located on Apostolou Pavlou Avenue, within the city center of Paphos and consists of a basement, ground floor, a mezzanine and four (4) upper floors all used as a commercial unit. Within the building there is an atrium expanding from the ground floor to the 3rd floor while there is access to all the floors through two external panoramic elevators, an internal one and an internal staircase. The ground floor have access to the basement area via a small inventory elevator. The basement is also accessed through an external ramp.