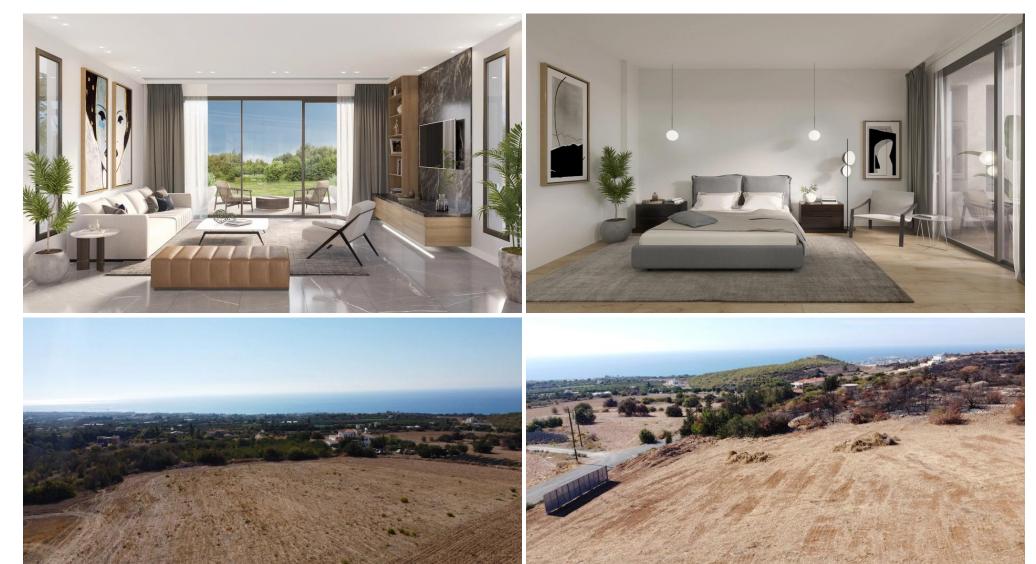

## 4 Bedroom House for Sale in Tala, Paphos District

Situated between Pafos and Peyia Bay, this development is positioned in the highly desirable area of Tala. The properties feature expansive interiors and are strategically designed to optimize the stunning sea and mountain vistas visible from all internal areas. The villa adopts modern architectural lines, incorporating locally sourced materials to seamlessly blend with the natural surroundings. Only 9 minutes from Pafos center, Tala golf course, and the beach, and just 4 minutes from the village center, this location is perfect for both investment and permanent residence.

Amenities Location

**Location:** Tala Region: **Paphos** 

**Price: €910 000 + VAT** 

VAT for this property is €110,244 or €172,900. VAT usually is 19%. If it is your first purchase of property, you can have VAT reduced to 5% for the first 150sq.m. of the property.