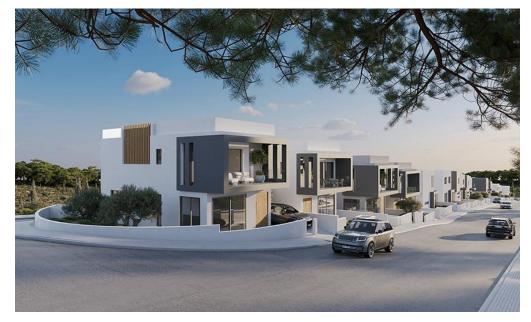

### **3** Bedroom House for Sale in Tremithousa, Paphos District

The villa is one of 17 two-story residences situated on expansive plots, ranging up to 850 sq.m. These properties offer the choice of optional roof gardens and infinity swimming pools, introducing a luxurious element to the peaceful surroundings.

With a contemporary architectural design, the project seamlessly integrates into the natural landscape, resulting in expansive and functional interior spaces. The outstanding location ensures that each house enjoys uninterrupted views of the Mediterranean Sea. Despite its serene setting, the village center is conveniently just 2 minutes away, providing a perfect balance of convenience and tranquility.