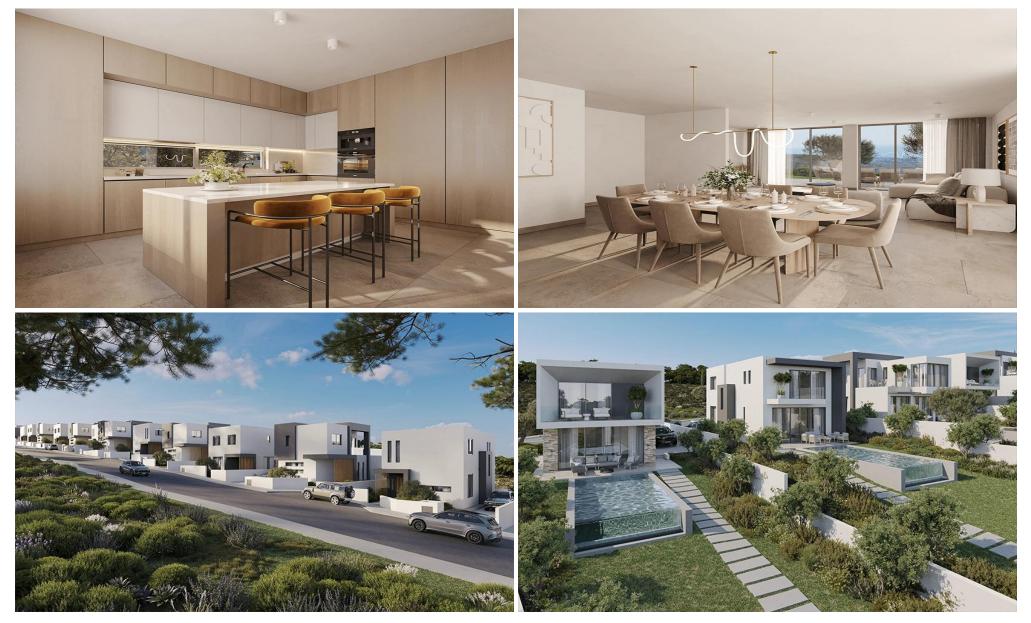

### **3** Bedroom House for Sale in Tremithousa, Paphos District

The villa is one of 17 two-story residences situated on expansive plots, ranging up to 850 sq.m. These properties offer the choice of optional roof gardens and infinity swimming pools, introducing a luxurious element to the peaceful surroundings.

With a contemporary architectural design, the project seamlessly integrates into the natural landscape, resulting in expansive and functional interior spaces. The outstanding location ensures that each house enjoys uninterrupted views of the Mediterranean Sea. Despite its serene setting, the village center is conveniently just 2 minutes away, providing a perfect balance of convenience and tranquility.