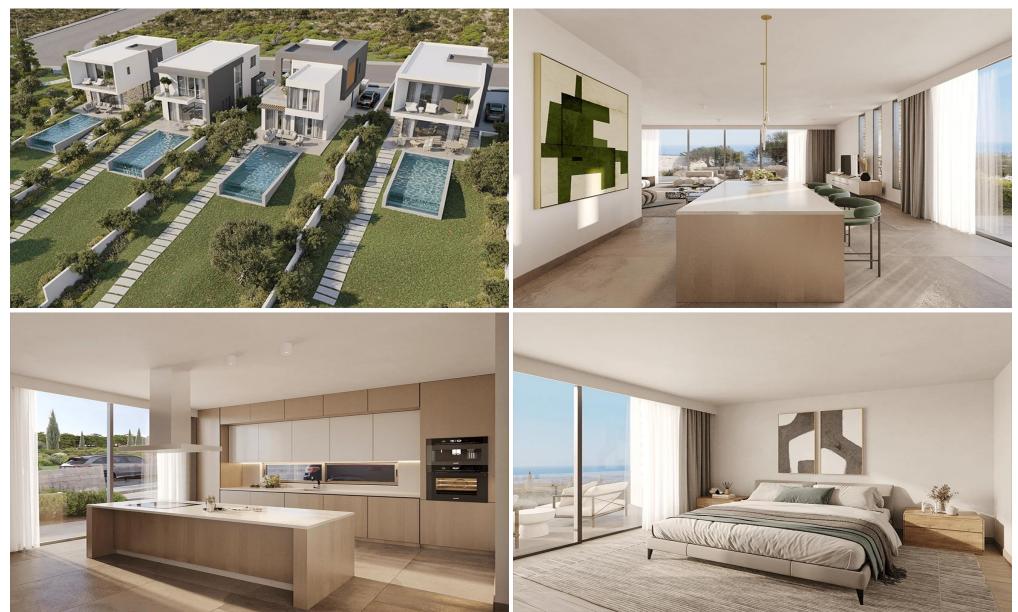

### **3** Bedroom House for Sale in Tremithousa, Paphos District

The villa is one of 17 two-story residences situated on expansive plots, ranging up to 850 sq.m. These properties offer the choice of optional roof gardens and infinity swimming pools, introducing a luxurious element to the peaceful surroundings.

With a contemporary architectural design, the project seamlessly integrates into the natural landscape, resulting in expansive and functional interior spaces. The outstanding location ensures that each house enjoys uninterrupted views of the Mediterranean Sea. Despite its serene setting, the village center is conveniently just 2 minutes away, providing a perfect balance of convenience and tranquility.