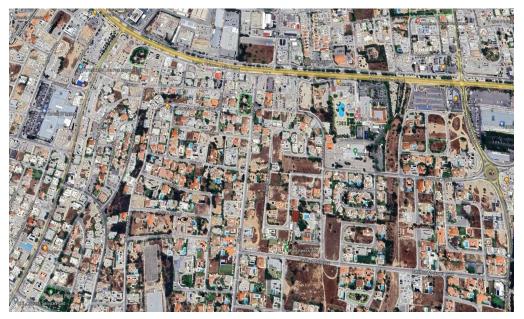

### 8,040m<sup>2</sup> Plot for Sale in Engomi, Nicosia District

Looking for the perfect location for your next invest? Look no further! Presenting a rare opportunity to acquire 8040sqm of premium land situated in the heart of Engomi, near renowned universities and all amenities.

Key Features:

Location, Location: Nestled in Engomi, a bustling hub near universities and amenities.

**Sizeable Plot:** 8040sqm of expansive space, ideal for diverse development options.

Versatile Usage: Perfect for student accommodation, offices, or mixed-use development.

High Demand: Catering to the burgeoning student population and thriving business ...

| Property Info | Plot / Area Info |      | Additional info                   |                         |  |
|---------------|------------------|------|-----------------------------------|-------------------------|--|
|               | Plot area        | 8040 | Reference Number<br>Property type | 91126<br>Land and Plots |  |
| Amenities     | Location         |      |                                   |                         |  |
|               | Locatio          |      |                                   |                         |  |