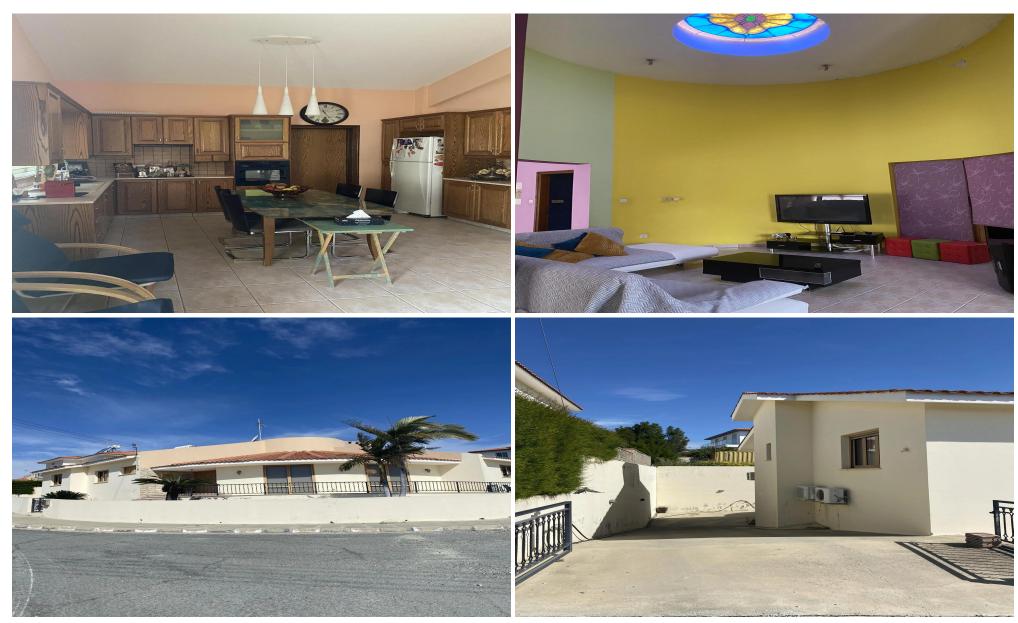

## 4 Bedroom House for Sale in Maroni, Larnaca District

A cozy family house in a lovely and quiet neighborhood in Maroni village for sale! The property located in a great location, within easy proximity to all amenities in the village (schools, supermarket e.t.c), only few minutes' drive to the beach and to the motorway. It consists 4 bedrooms (the one in the basement for the domestic helper), an open plan kitchen (with an extra small kitchen) and living area, office, 3 bathrooms and 4 WC. Externally there is a fireplace, A/C in all rooms, central heating, a private parking, warehouse and garden!