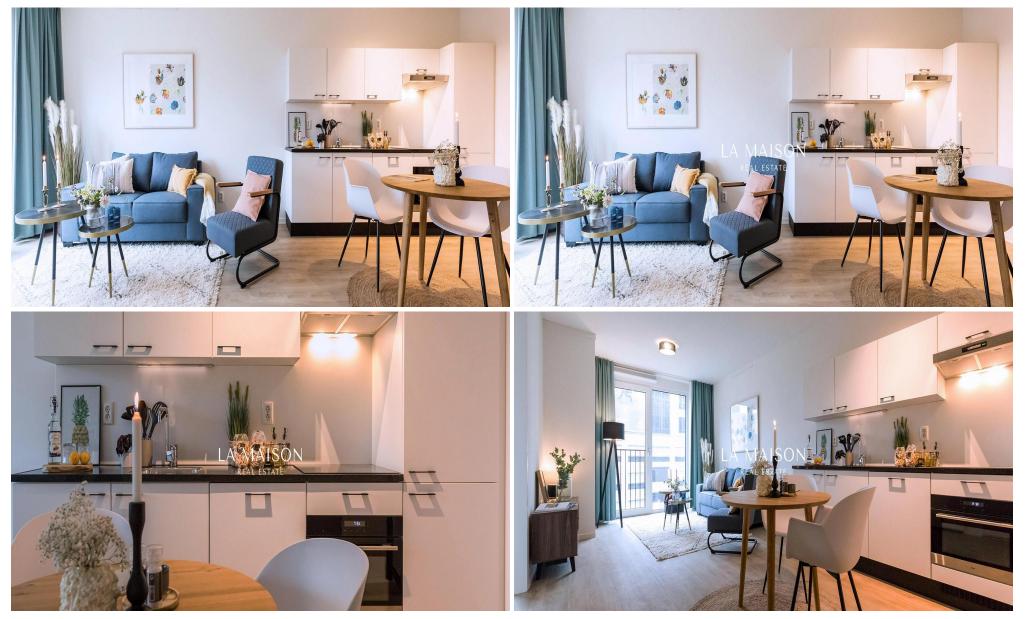

## 1000m<sup>2</sup> Building for Sale in Strovolos, Nicosia District

Residential building located in Strovolos, near the European University of Nicosia.

A superb opportunity for investment for the total Residences of 20 one bedrooms with income.

All apartments fully furnished with one double, Kitchens, with appliances (Refrigerators, Hob and Oven) seater sofas, (or corner sofas) desk etc.

Only Serious Inquiries.

| Property Info                         |                                                 | Plot / Area Info |              | Additional info                   |                   |
|---------------------------------------|-------------------------------------------------|------------------|--------------|-----------------------------------|-------------------|
| Covered Area                          | 1000                                            | Parking          | Covered, Yes | Reference Number<br>Property type | 91817<br>Building |
| Amenities <ul> <li>Parking</li> </ul> | Location<br>Location: Strovolos Region: Nicosia |                  |              |                                   |                   |