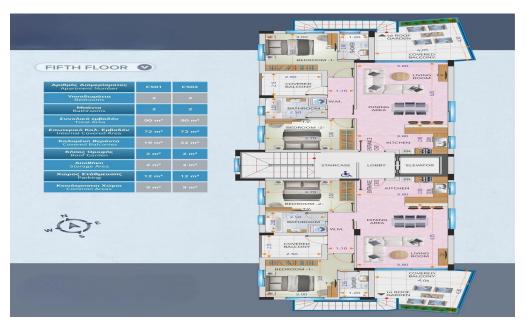

## 2 Bedroom Apartment for Sale in Larnaca District

Situated in a tranquil residential area, this property comprises eleven contemporary apartments, including three one-bedroom units on the first floor and eight two-bedroom units on the subsequent floors. With three apartments per floor, residents enjoy enhanced privacy. The fifth-floor residences boast private roof gardens with picturesque neighborhood views. Each apartment includes a parking bay and storage room on the ground level for added convenience. The surrounding neighborhood is peaceful and family-oriented, surrounded by spacious luxury homes. The property is conveniently located near supermarkets and private schools, with easy access to major highways. Designed by a professional...