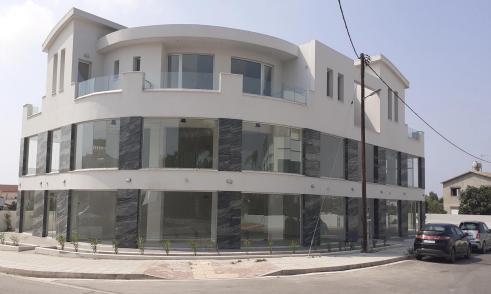

## 107m<sup>2</sup> Commercial for Sale in Meneou, Larnaca District

This unique mixed-use development consists of four phases spread over 30,000 square meters in Meneou. Located in the northeast, Phase A comprises a 1600-square-meter commercial building. It houses four shops with mezzanine floors and two office spaces, designed to function as a smart mini-mall for the surrounding area. With its convenient proximity to Blue-Flag beaches and a brief drive from Larnaca, it provides ample parking for both tenants and visitors.