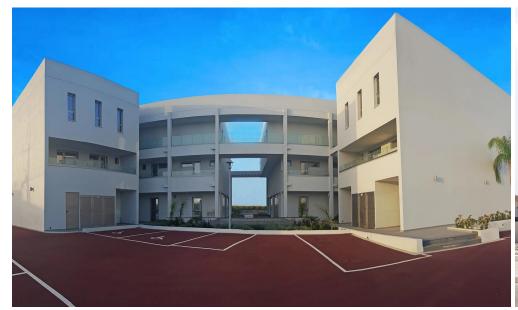

## 107m<sup>2</sup> Commercial for Sale in Meneou, Larnaca District

This unique mixed-use development consists of four phases spread over 30,000 square meters in Meneou. Located in the northeast, Phase A comprises a 1600-square-meter commercial building. It houses four shops with mezzanine floors and two office spaces, designed to function as a smart mini-mall for the surrounding area. With its convenient proximity to Blue-Flag beaches and a brief drive from Larnaca, it provides ample parking for both tenants and visitors.