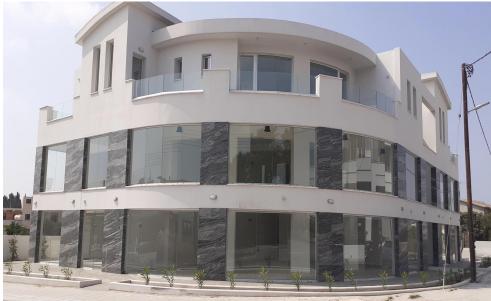

## 107m<sup>2</sup> Commercial for Sale in Meneou, Larnaca District

This unique mixed-use development consists of four phases spread over 30,000 square meters in Meneou. Located in the northeast, Phase A comprises a 1600-square-meter commercial building. It houses four shops with mezzanine floors and two office spaces, designed to function as a smart mini-mall for the surrounding area. With its convenient proximity to Blue-Flag beaches and a brief drive from Larnaca, it provides ample parking for both tenants and visitors.