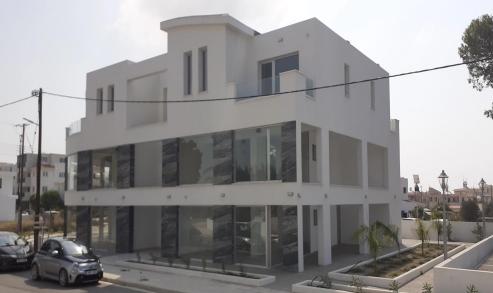

## 107m<sup>2</sup> Commercial for Sale in Meneou, Larnaca District

This unique mixed-use development consists of four phases spread over 30,000 square meters in Meneou. Located in the northeast, Phase A comprises a 1600-square-meter commercial building. It houses four shops with mezzanine floors and two office spaces, designed to function as a smart mini-mall for the surrounding area. With its convenient proximity to Blue-Flag beaches and a brief drive from Larnaca, it provides ample parking for both tenants and visitors.