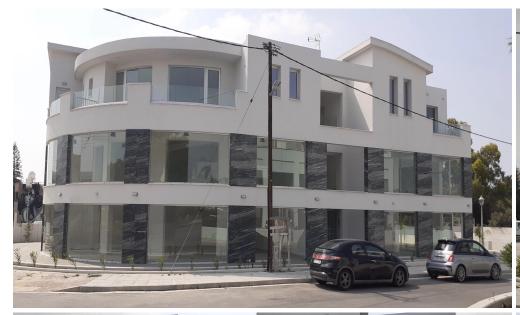

## 107m<sup>2</sup> Commercial for Sale in Meneou, Larnaca District

This unique mixed-use development consists of four phases spread over 30,000 square meters in Meneou. Located in the northeast, Phase A comprises a 1600-square-meter commercial building. It houses four shops with mezzanine floors and two office spaces, designed to function as a smart mini-mall for the surrounding area. With its convenient proximity to Blue-Flag beaches and a brief drive from Larnaca, it provides ample parking for both tenants and visitors.