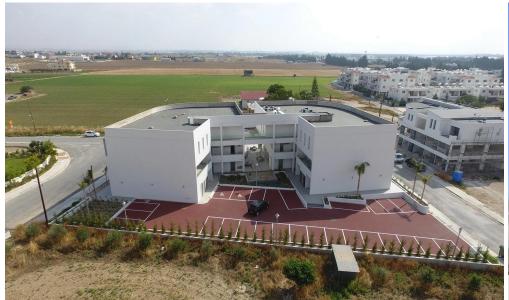

## 107m<sup>2</sup> Commercial for Sale in Meneou, Larnaca District

This unique mixed-use development consists of four phases spread over 30,000 square meters in Meneou. Located in the northeast, Phase A comprises a 1600-square-meter commercial building. It houses four shops with mezzanine floors and two office spaces, designed to function as a smart mini-mall for the surrounding area. With its convenient proximity to Blue-Flag beaches and a brief drive from Larnaca, it provides ample parking for both tenants and visitors.