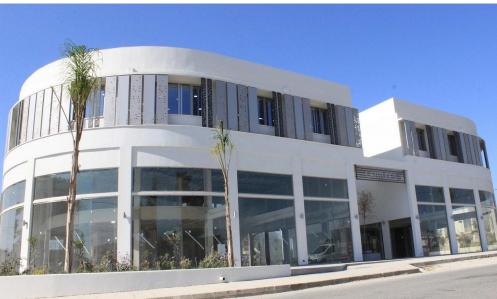

## 107m<sup>2</sup> Commercial for Sale in Meneou, Larnaca District

This unique mixed-use development consists of four phases spread over 30,000 square meters in Meneou. Located in the northeast, Phase A comprises a 1600-square-meter commercial building. It houses four shops with mezzanine floors and two office spaces, designed to function as a smart mini-mall for the surrounding area. With its convenient proximity to Blue-Flag beaches and a brief drive from Larnaca, it provides ample parking for both tenants and visitors.