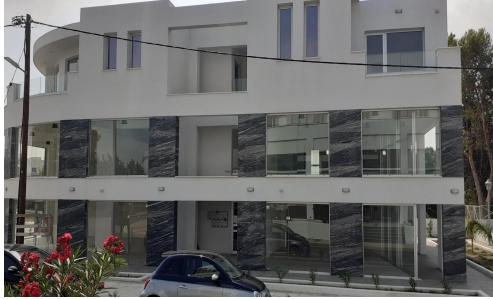

## 107m<sup>2</sup> Commercial for Sale in Meneou, Larnaca District

This unique mixed-use development consists of four phases spread over 30,000 square meters in Meneou. Located in the northeast, Phase A comprises a 1600-square-meter commercial building. It houses four shops with mezzanine floors and two office spaces, designed to function as a smart mini-mall for the surrounding area. With its convenient proximity to Blue-Flag beaches and a brief drive from Larnaca, it provides ample parking for both tenants and visitors.