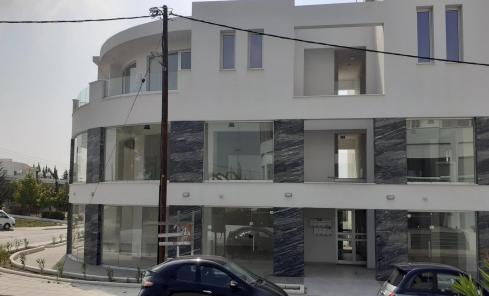

## 107m<sup>2</sup> Commercial for Sale in Meneou, Larnaca District

This unique mixed-use development consists of four phases spread over 30,000 square meters in Meneou. Located in the northeast, Phase A comprises a 1600-square-meter commercial building. It houses four shops with mezzanine floors and two office spaces, designed to function as a smart mini-mall for the surrounding area. With its convenient proximity to Blue-Flag beaches and a brief drive from Larnaca, it provides ample parking for both tenants and visitors.