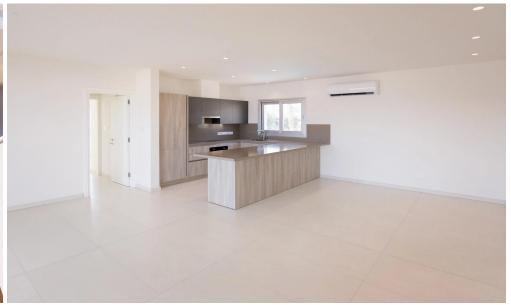

## 2 Bedroom Apartment for Sale in Limassol District

This luxurious 2-bedroom penthouse is nestled in Germasogeia, Limassol, within a small new-build block of four units. It's conveniently located just 2km from a sandy beach and offers easy access to essential amenities nearby. The penthouse features spacious living areas, ensuite bathrooms, and a guest WC. The highlight is the large terrace with a jacuzzi and stunning sea views. The building boasts contemporary design, quality finishes, and includes designated underground parking. With its prime location and urban comfort, this property is ideal for permanent residence, holidays, or investment in Limassol's vibrant lifestyle.