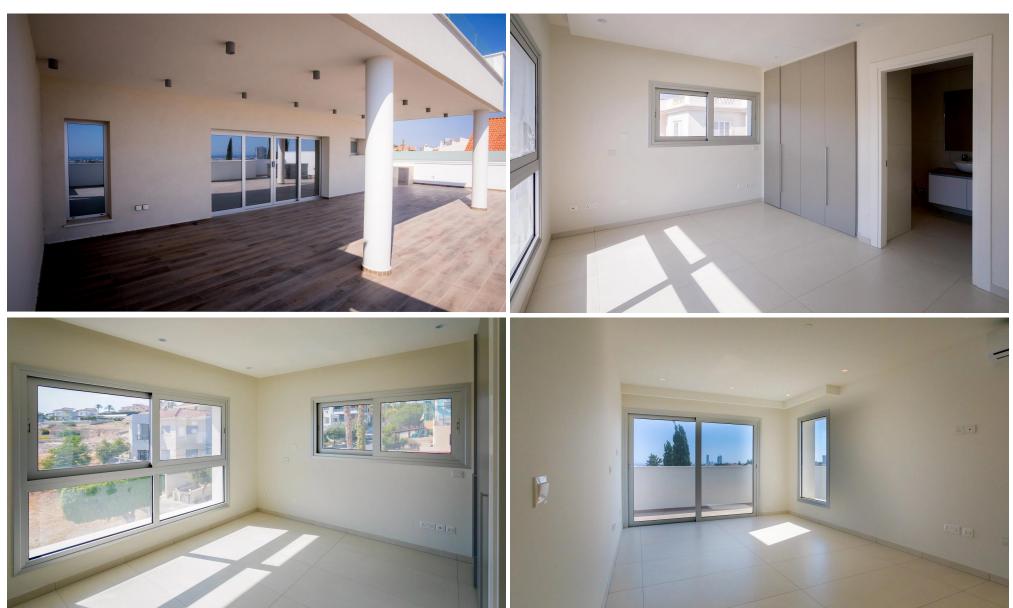

## 2 Bedroom Apartment for Sale in Limassol District

This luxurious 2-bedroom penthouse is nestled in Germasogeia, Limassol, within a small new-build block of four units. It's conveniently located just 2km from a sandy beach and offers easy access to essential amenities nearby. The penthouse features spacious living areas, ensuite bathrooms, and a guest WC. The highlight is the large terrace with a jacuzzi and stunning sea views. The building boasts contemporary design, quality finishes, and includes designated underground parking. With its prime location and urban comfort, this property is ideal for permanent residence, holidays, or investment in Limassol's vibrant lifestyle.