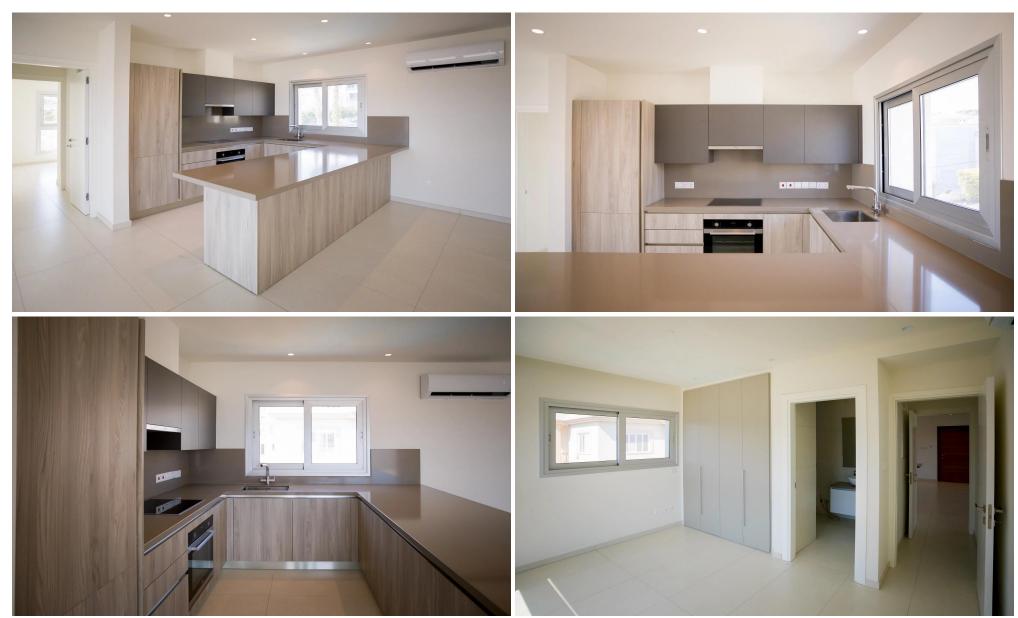

## 2 Bedroom Apartment for Sale in Limassol District

This luxurious 2-bedroom penthouse is nestled in Germasogeia, Limassol, within a small new-build block of four units. It's conveniently located just 2km from a sandy beach and offers easy access to essential amenities nearby. The penthouse features spacious living areas, ensuite bathrooms, and a guest WC. The highlight is the large terrace with a jacuzzi and stunning sea views. The building boasts contemporary design, quality finishes, and includes designated underground parking. With its prime location and urban comfort, this property is ideal for permanent residence, holidays, or investment in Limassol's vibrant lifestyle.