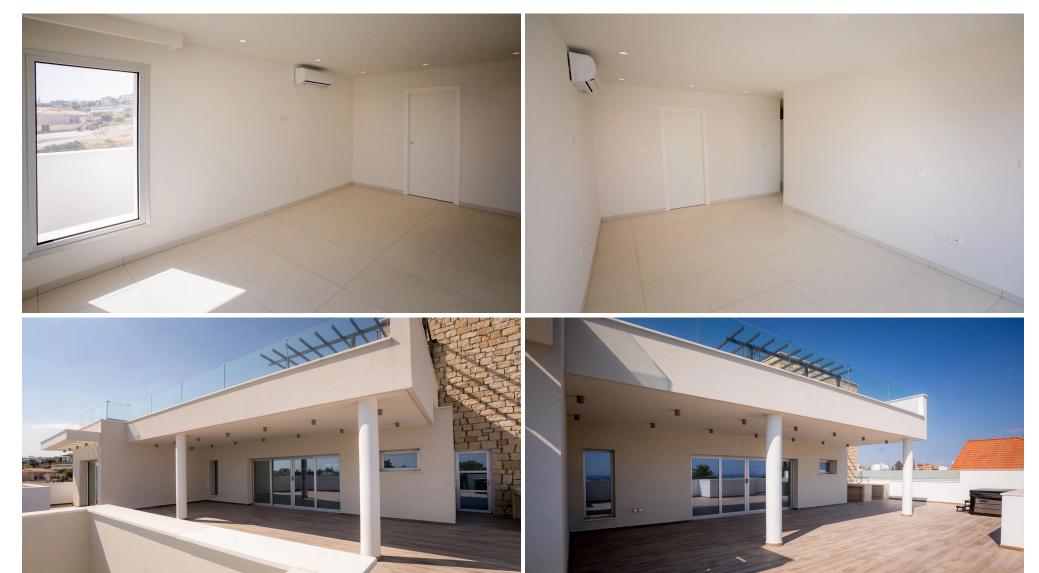

## 2 Bedroom Apartment for Sale in Limassol District

This luxurious 2-bedroom penthouse is nestled in Germasogeia, Limassol, within a small new-build block of four units. It's conveniently located just 2km from a sandy beach and offers easy access to essential amenities nearby. The penthouse features spacious living areas, ensuite bathrooms, and a guest WC. The highlight is the large terrace with a jacuzzi and stunning sea views. The building boasts contemporary design, quality finishes, and includes designated underground parking. With its prime location and urban comfort, this property is ideal for permanent residence, holidays, or investment in Limassol's vibrant lifestyle.