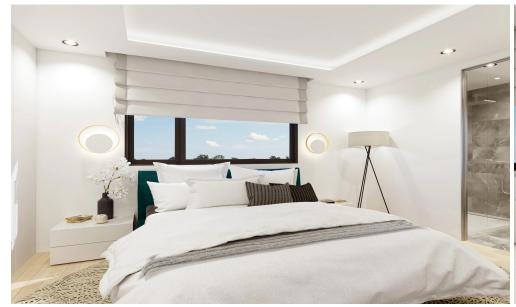

## 4 Bedroom House for Sale in Geri, Nicosia District

This home features an open-concept layout with abundant natural light, connecting the living areas to the expansive backyard. Enjoy modern amenities such as a contemporary kitchen, master bedroom with en-suite, and covered and uncovered garage. With a focus on energy efficiency, thermal insulating materials are used throughout, complemented by integrated systems like solar water heater, photovoltaic panels, underfloor heating, and water pressure. A starter Smart Home package adds convenience and automation. Situated near a park, with excellent highway access, it embodies green building and living concepts for a vibrant community lifestyle.

| Property Info |     | Plot / Area Info |              | Additional info  |       |
|---------------|-----|------------------|--------------|------------------|-------|
|               |     |                  |              | Reference Number | 96964 |
| Covered Area  | 185 | Parking          | Covered, Yes | Property type    | House |
|               |     |                  |              | Bathrooms        | 4     |