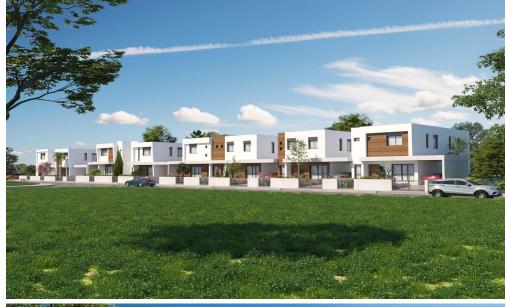

## 4 Bedroom House for Sale in Geri, Nicosia District

This home features an open-concept layout with abundant natural light, connecting the living areas to the expansive backyard. Enjoy modern amenities such as a contemporary kitchen, master bedroom with en-suite, and covered and uncovered garage. With a focus on energy efficiency, thermal insulating materials are used throughout, complemented by integrated systems like solar water heater, photovoltaic panels, underfloor heating, and water pressure. A starter Smart Home package adds convenience and automation. Situated near a park, with excellent highway access, it embodies green building and living concepts for a vibrant community lifestyle.

**Amenities** Location

• Parking Location: Geri Region: Nicosia

Price: €390 000 + VAT

VAT for this property is **€29,830** or **€74,100**. VAT usually is 19%. If it is your first purchase of property, you can have VAT reduced to 5% for the first 150sq.m. of the property.