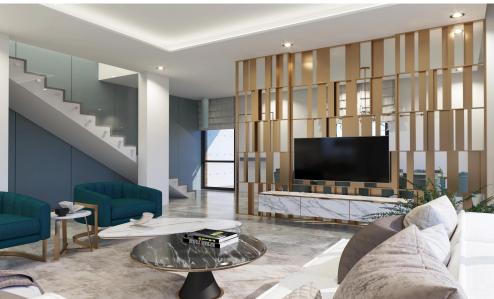

## 4 Bedroom House for Sale in Geri, Nicosia District

This home features an open-concept layout with abundant natural light, connecting the living areas to the expansive backyard. Enjoy modern amenities such as a contemporary kitchen, master bedroom with en-suite, and covered and uncovered garage. With a focus on energy efficiency, thermal insulating materials are used throughout, complemented by integrated systems like solar water heater, photovoltaic panels, underfloor heating, and water pressure. A starter Smart Home package adds convenience and automation. Situated near a park, with excellent highway access, it embodies green building and living concepts for a vibrant community lifestyle.