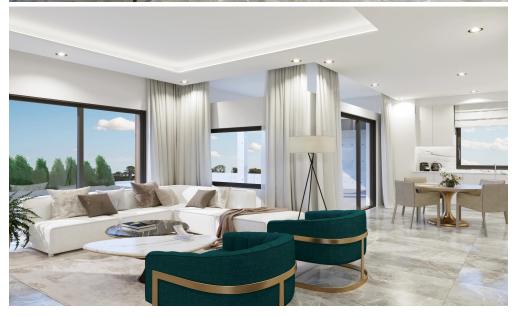

## 4 Bedroom House for Sale in Geri, Nicosia District

This home features an open-concept layout with abundant natural light, connecting the living areas to the expansive backyard. Enjoy modern amenities such as a contemporary kitchen, master bedroom with en-suite, and covered and uncovered garage. With a focus on energy efficiency, thermal insulating materials are used throughout, complemented by integrated systems like solar water heater, photovoltaic panels, underfloor heating, and water pressure. A starter Smart Home package adds convenience and automation. Situated near a park, with excellent highway access, it embodies green building and living concepts for a vibrant community lifestyle.