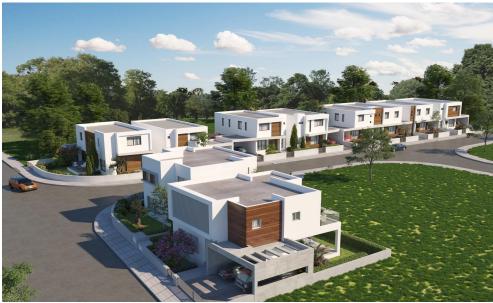

## 4 Bedroom House for Sale in Geri, Nicosia District

This home features an open-concept layout with abundant natural light, connecting the living areas to the expansive backyard. Enjoy modern amenities such as a contemporary kitchen, master bedroom with en-suite, and covered and uncovered garage. With a focus on energy efficiency, thermal insulating materials are used throughout, complemented by integrated systems like solar water heater, photovoltaic panels, underfloor heating, and water pressure. A starter Smart Home package adds convenience and automation. Situated near a park, with excellent highway access, it embodies green building and living concepts for a vibrant community lifestyle.