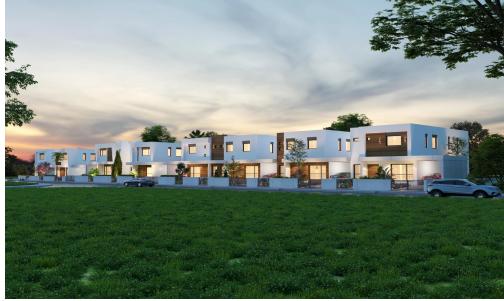

## 4 Bedroom House for Sale in Geri, Nicosia District

This home features an open-concept layout with abundant natural light, connecting the living areas to the expansive backyard. Enjoy modern amenities such as a contemporary kitchen, master bedroom with en-suite, and covered and uncovered garage. With a focus on energy efficiency, thermal insulating materials are used throughout, complemented by integrated systems like solar water heater, photovoltaic panels, underfloor heating, and water pressure. A starter Smart Home package adds convenience and automation. Situated near a park, with excellent highway access, it embodies green building and living concepts for a vibrant community lifestyle.