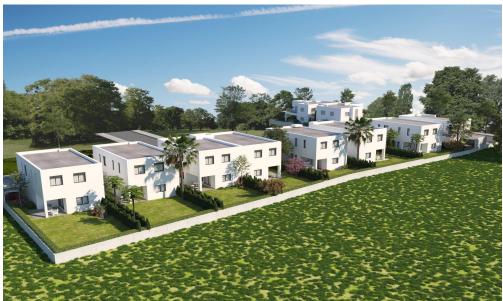

## 4 Bedroom House for Sale in Geri, Nicosia District

This home features an open-concept layout with abundant natural light, connecting the living areas to the expansive backyard. Enjoy modern amenities such as a contemporary kitchen, master bedroom with en-suite, and covered and uncovered garage. With a focus on energy efficiency, thermal insulating materials are used throughout, complemented by integrated systems like solar water heater, photovoltaic panels, underfloor heating, and water pressure. A starter Smart Home package adds convenience and automation. Situated near a park, with excellent highway access, it embodies green building and living concepts for a vibrant community lifestyle.