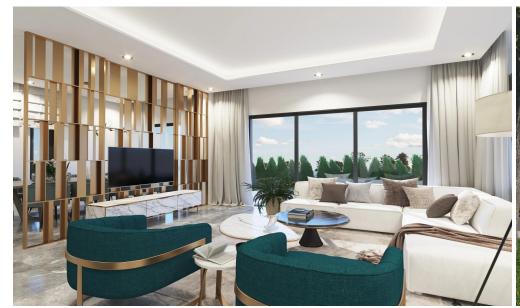

## 4 Bedroom House for Sale in Geri, Nicosia District

This home features an open-concept layout with abundant natural light, connecting the living areas to the expansive backyard. Enjoy modern amenities such as a contemporary kitchen, master bedroom with en-suite, and covered and uncovered garage. With a focus on energy efficiency, thermal insulating materials are used throughout, complemented by integrated systems like solar water heater, photovoltaic panels, underfloor heating, and water pressure. A starter Smart Home package adds convenience and automation. Situated near a park, with excellent highway access, it embodies green building and living concepts for a vibrant community lifestyle.