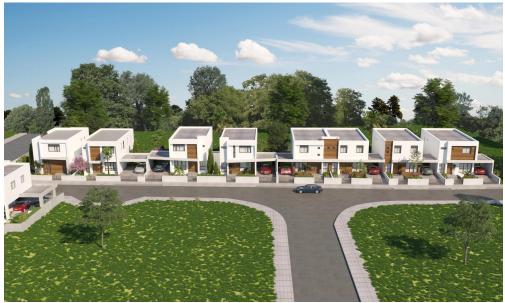

## 4 Bedroom House for Sale in Geri, Nicosia District

This home features an open-concept layout with abundant natural light, connecting the living areas to the expansive backyard. Enjoy modern amenities such as a contemporary kitchen, master bedroom with en-suite, and covered and uncovered garage. With a focus on energy efficiency, thermal insulating materials are used throughout, complemented by integrated systems like solar water heater, photovoltaic panels, underfloor heating, and water pressure. A starter Smart Home package adds convenience and automation. Situated near a park, with excellent highway access, it embodies green building and living concepts for a vibrant community lifestyle.