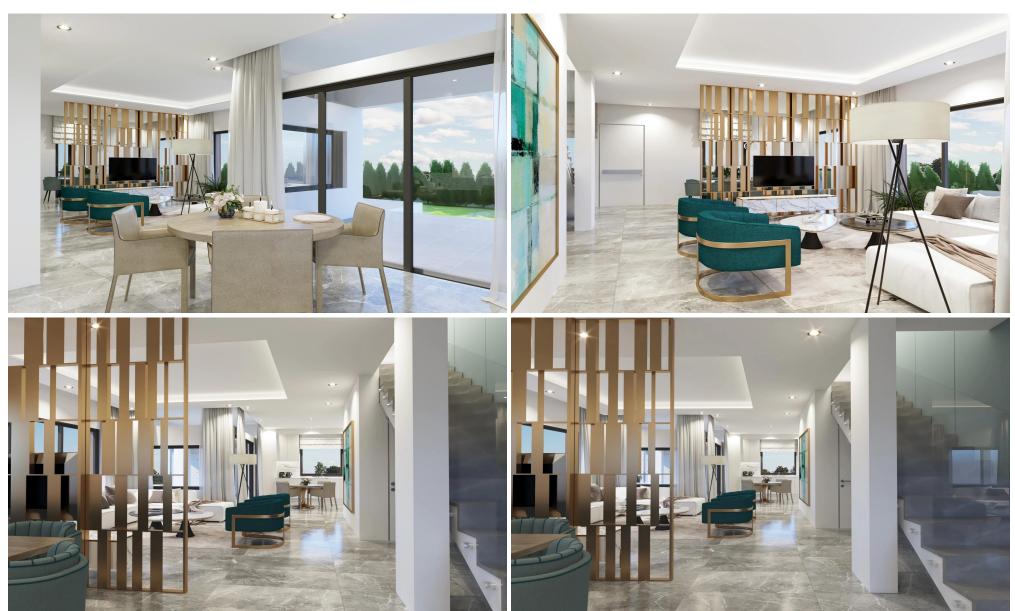

## 4 Bedroom House for Sale in Geri, Nicosia District

This home features an open-concept layout with abundant natural light, connecting the living areas to the expansive backyard. Enjoy modern amenities such as a contemporary kitchen, master bedroom with en-suite, and covered and uncovered garage. With a focus on energy efficiency, thermal insulating materials are used throughout, complemented by integrated systems like solar water heater, photovoltaic panels, underfloor heating, and water pressure. A starter Smart Home package adds convenience and automation. Situated near a park, with excellent highway access, it embodies green building and living concepts for a vibrant community lifestyle.

| Property Info |     | Plot / Area Info |              | Additional info  |       |
|---------------|-----|------------------|--------------|------------------|-------|
|               |     |                  |              | Reference Number | 96964 |
| Covered Area  | 185 | Parking          | Covered, Yes | Property type    | House |
|               |     |                  |              | Bathrooms        | 4     |