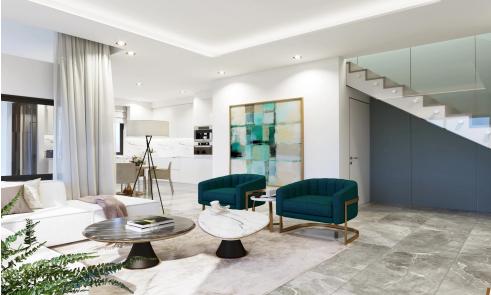

## 4 Bedroom House for Sale in Geri, Nicosia District

This home features an open-concept layout with abundant natural light, connecting the living areas to the expansive backyard. Enjoy modern amenities such as a contemporary kitchen, master bedroom with en-suite, and covered and uncovered garage. With a focus on energy efficiency, thermal insulating materials are used throughout, complemented by integrated systems like solar water heater, photovoltaic panels, underfloor heating, and water pressure. A starter Smart Home package adds convenience and automation. Situated near a park, with excellent highway access, it embodies green building and living concepts for a vibrant community lifestyle.