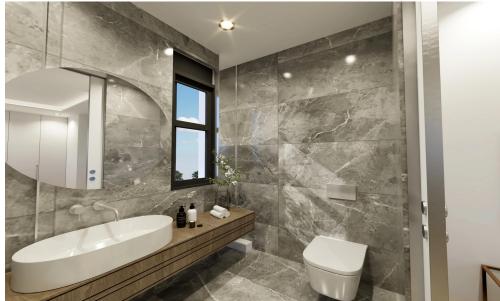

## 4 Bedroom House for Sale in Geri, Nicosia District

This home features an open-concept layout with abundant natural light, connecting the living areas to the expansive backyard. Enjoy modern amenities such as a contemporary kitchen, master bedroom with en-suite, and covered and uncovered garage. With a focus on energy efficiency, thermal insulating materials are used throughout, complemented by integrated systems like solar water heater, photovoltaic panels, underfloor heating, and water pressure. A starter Smart Home package adds convenience and automation. Situated near a park, with excellent highway access, it embodies green building and living concepts for a vibrant community lifestyle.

| Property Info |     | Plot / Area Info |              | Additional info  |       |
|---------------|-----|------------------|--------------|------------------|-------|
|               |     |                  |              | Reference Number | 96964 |
| Covered Area  | 185 | Parking          | Covered, Yes | Property type    | House |
|               |     |                  |              | Bathrooms        | 4     |