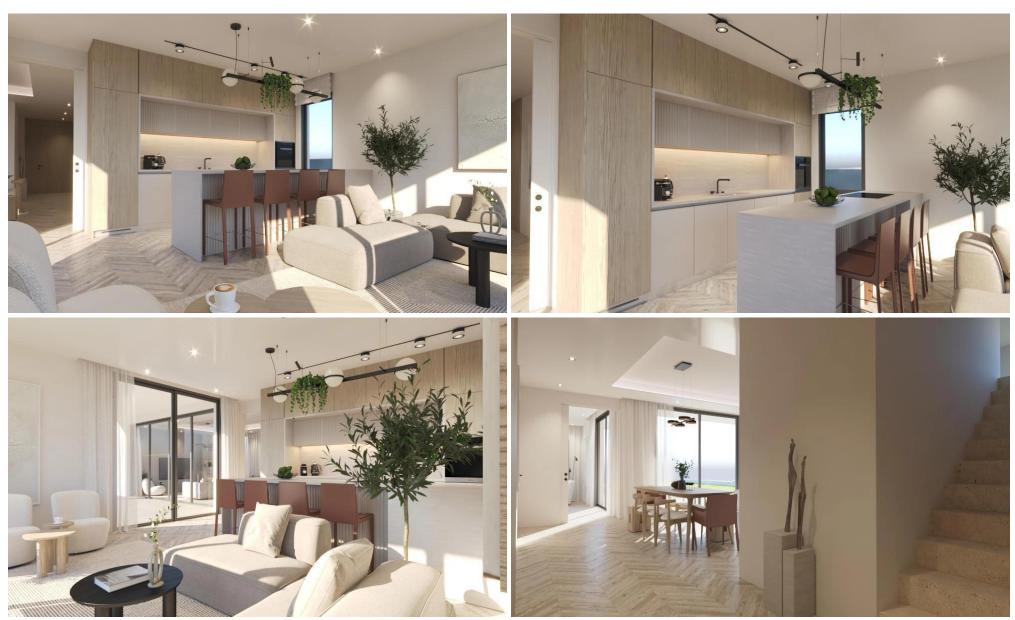

## 5 Bedroom House for Sale in Geri, Nicosia District

Experience luxurious living in this exquisite 4+1 bedroom villa, blending contemporary design with green building technologies. Situated on a large plot bordering a green area, the two-story home features a double car park, outdoor storeroom, and optional private pool. The top floor includes two ensuite bedrooms, two additional bedrooms, a family bathroom, and a laundry space. The ground floor offers a serviced playroom/office/guestroom with shower access and an open-plan layout for cooking, dining, and lounging. Wall-to-wall windows provide stunning garden views. Located in a new suburb south of the city, the villa offers excellent access to the motorway and nearby areas like Geri, Lats...