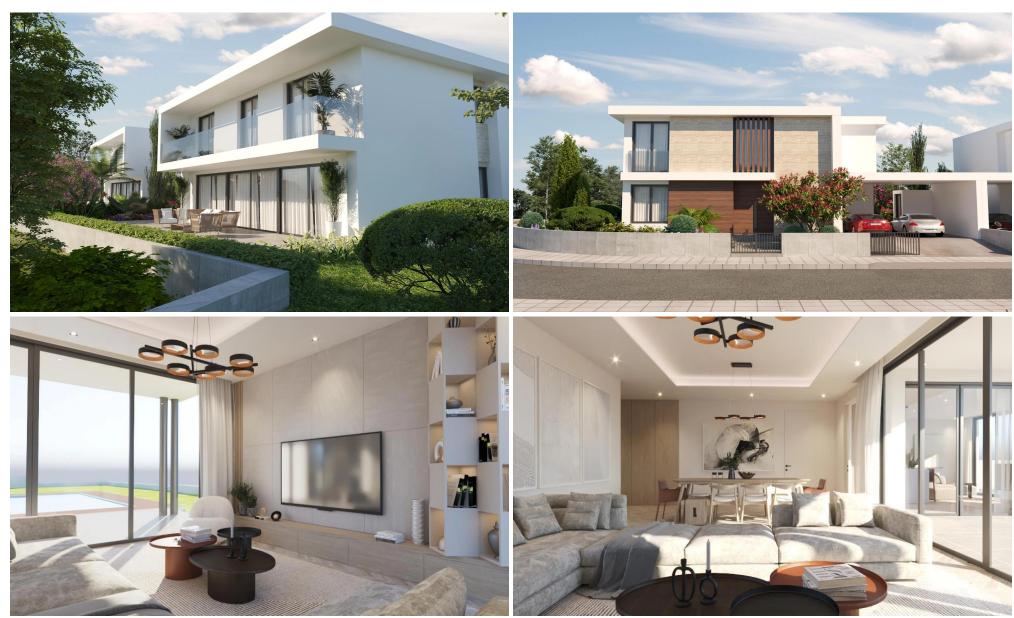

## 5 Bedroom House for Sale in Geri, Nicosia District

Experience luxurious living in this exquisite 4+1 bedroom villa, blending contemporary design with green building technologies. Situated on a large plot bordering a green area, the two-story home features a double car park, outdoor storeroom, and optional private pool. The top floor includes two ensuite bedrooms, two additional bedrooms, a family bathroom, and a laundry space. The ground floor offers a serviced playroom/office/guestroom with shower access and an open-plan layout for cooking, dining, and lounging. Wall-to-wall windows provide stunning garden views. Located in a new suburb south of the city, the villa offers excellent access to the motorway and nearby areas like Geri, Lats...