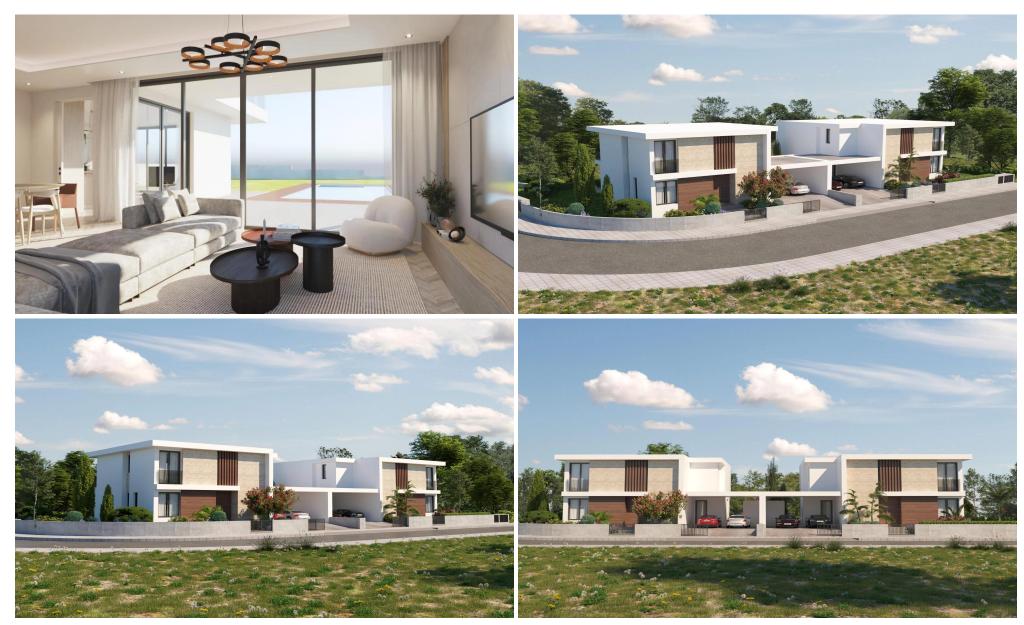

## 5 Bedroom House for Sale in Geri, Nicosia District

Experience luxurious living in this exquisite 4+1 bedroom villa, blending contemporary design with green building technologies. Situated on a large plot bordering a green area, the two-story home features a double car park, outdoor storeroom, and optional private pool. The top floor includes two ensuite bedrooms, two additional bedrooms, a family bathroom, and a laundry space. The ground floor offers a serviced playroom/office/guestroom with shower access and an open-plan layout for cooking, dining, and lounging. Wall-to-wall windows provide stunning garden views. Located in a new suburb south of the city, the villa offers excellent access to the motorway and nearby areas like Geri, Lats...