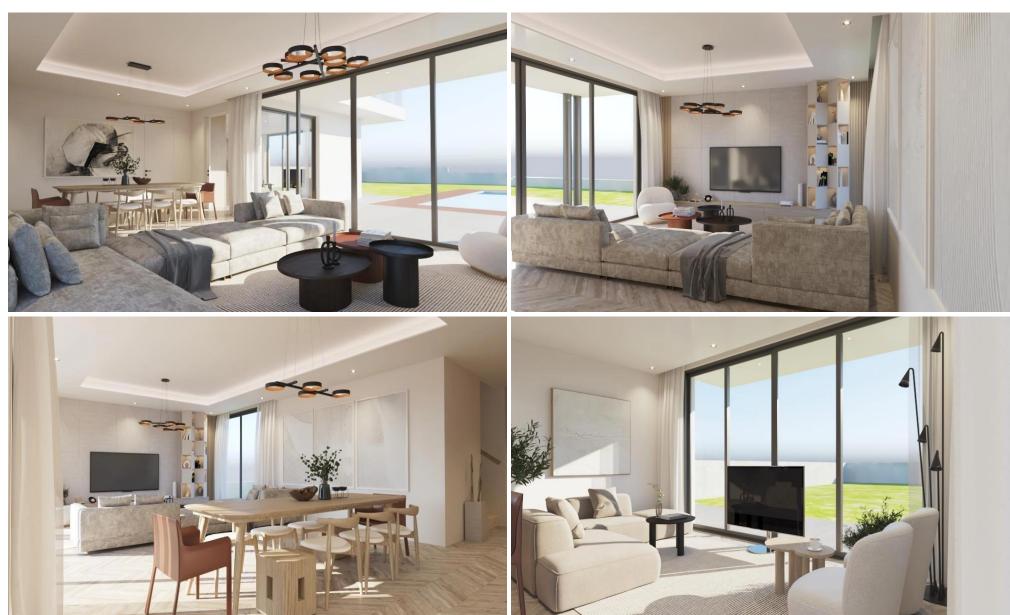

## 5 Bedroom House for Sale in Geri, Nicosia District

Experience luxurious living in this exquisite 4+1 bedroom villa, blending contemporary design with green building technologies. Situated on a large plot bordering a green area, the two-story home features a double car park, outdoor storeroom, and optional private pool. The top floor includes two ensuite bedrooms, two additional bedrooms, a family bathroom, and a laundry space. The ground floor offers a serviced playroom/office/guestroom with shower access and an open-plan layout for cooking, dining, and lounging. Wall-to-wall windows provide stunning garden views. Located in a new suburb south of the city, the villa offers excellent access to the motorway and nearby areas like Geri, Lats...