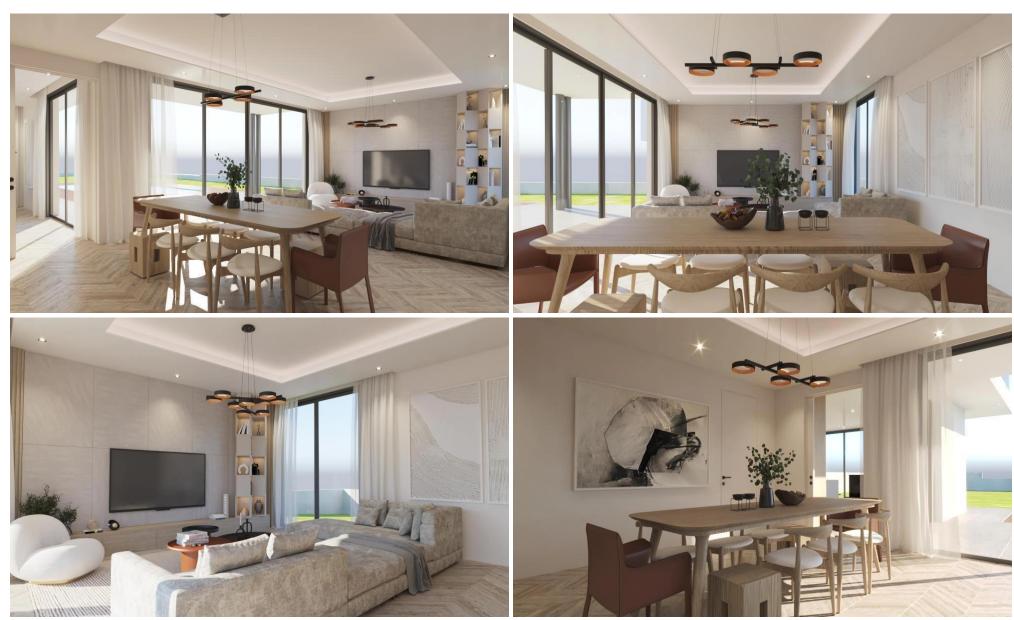

## 5 Bedroom House for Sale in Geri, Nicosia District

Experience luxurious living in this exquisite 4+1 bedroom villa, blending contemporary design with green building technologies. Situated on a large plot bordering a green area, the two-story home features a double car park, outdoor storeroom, and optional private pool. The top floor includes two ensuite bedrooms, two additional bedrooms, a family bathroom, and a laundry space. The ground floor offers a serviced playroom/office/guestroom with shower access and an open-plan layout for cooking, dining, and lounging. Wall-to-wall windows provide stunning garden views. Located in a new suburb south of the city, the villa offers excellent access to the motorway and nearby areas like Geri, Lats...