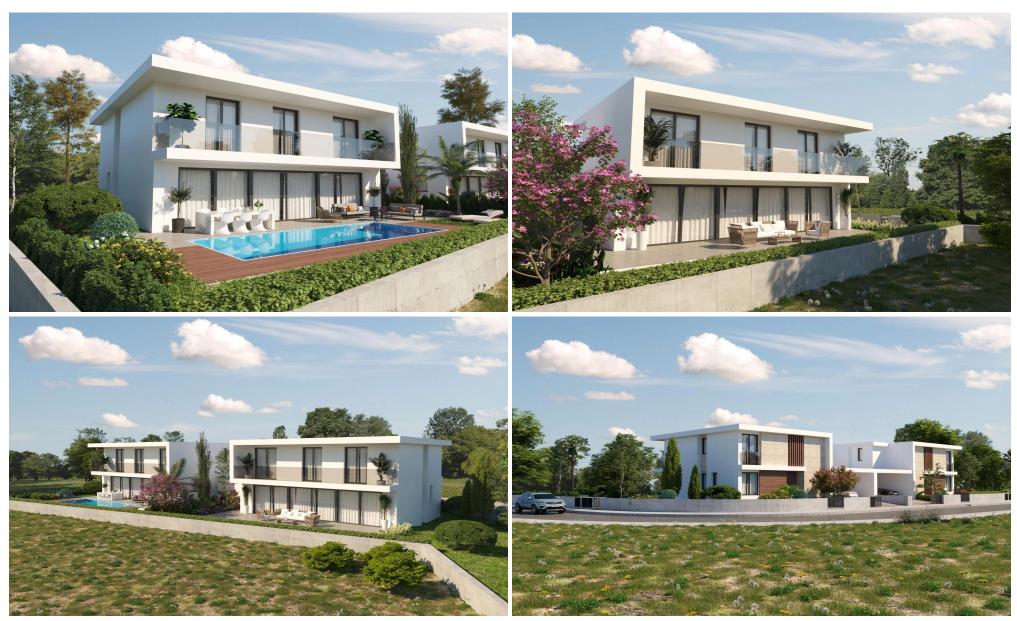

## 5 Bedroom House for Sale in Geri, Nicosia District

Experience luxurious living in this exquisite 4+1 bedroom villa, blending contemporary design with green building technologies. Situated on a large plot bordering a green area, the two-story home features a double car park, outdoor storeroom, and optional private pool. The top floor includes two ensuite bedrooms, two additional bedrooms, a family bathroom, and a laundry space. The ground floor offers a serviced playroom/office/guestroom with shower access and an open-plan layout for cooking, dining, and lounging. Wall-to-wall windows provide stunning garden views. Located in a new suburb south of the city, the villa offers excellent access to the motorway and nearby areas like Geri, Lats...