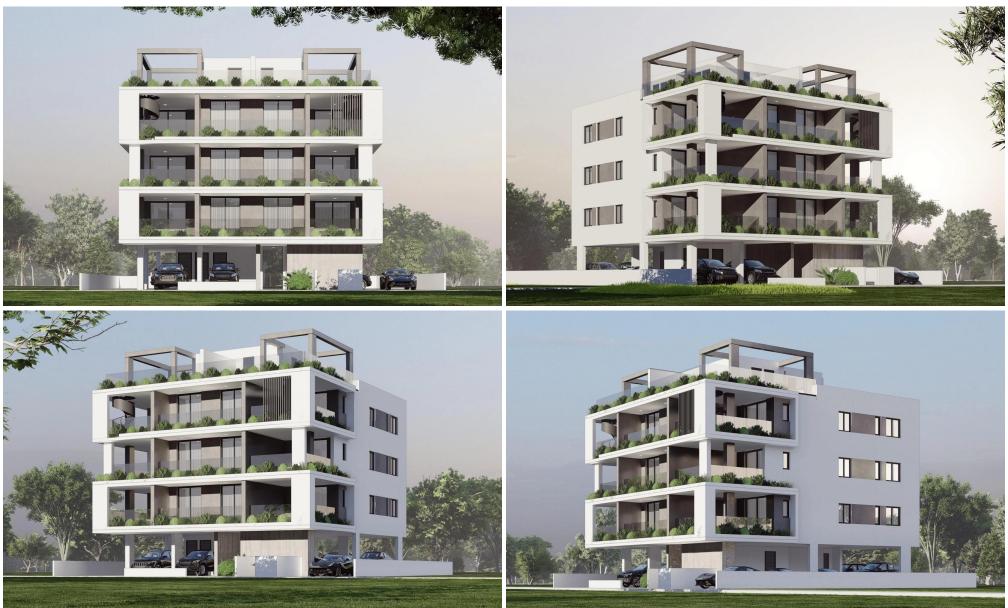

### **2 Bedroom Apartment for Sale in Larnaca District**

Discover an exquisite project featuring modern, stylish design both inside and out. All fixtures and fittings are high-grade, including granite worktops. Located in the Vergina area, it's close to the sports stadium and new Metropolis Mall, with schools, supermarkets, entertainment facilities, and other amenities nearby. The project also offers direct access to the highway network. This opportunity is well worth considering.