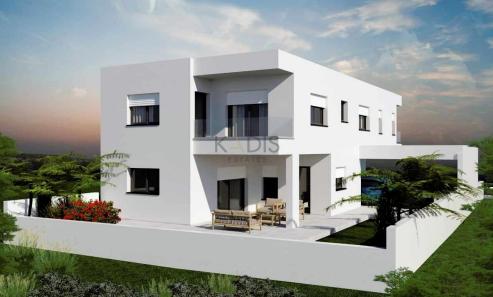

### 4 Bedroom House for Sale in Limassol District

- •4 bedrooms
- •3 W/C
- •Internal Area 187.7m2
- Covered Verandas 25m2
- Uncovered Verandas 30m2
- •Plot Area 264m2
- Garage
- Photovoltaic Panels
- •Energy Efficiency "A"