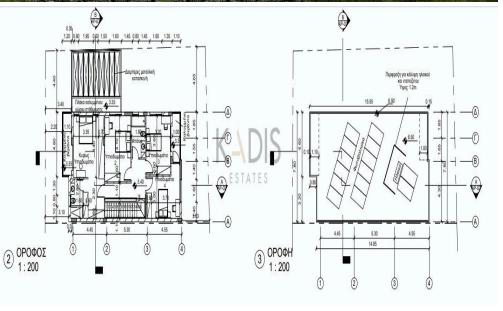

### 4 Bedroom House for Sale in Limassol District

- •4 bedrooms
- •3 W/C
- •Internal Area 187.7m2
- Covered Verandas 25m2
- Uncovered Verandas 30m2
- •Plot Area 264m2
- Garage
- Photovoltaic Panels
- •Energy Efficiency "A"

| Property Info            |                                     | Plot / Area Info |              | Additional info  |                  |
|--------------------------|-------------------------------------|------------------|--------------|------------------|------------------|
| Covered Area             | 188                                 |                  |              | Reference Number | 6144             |
| Heating Air Conditioning | Central Heating, Yes All rooms, Yes | Plot area        | 264          | Property type    | House            |
|                          |                                     | Parking          | Covered, Yes | Condition        | <b>Brand New</b> |
|                          |                                     |                  |              | Bathrooms        | 3                |