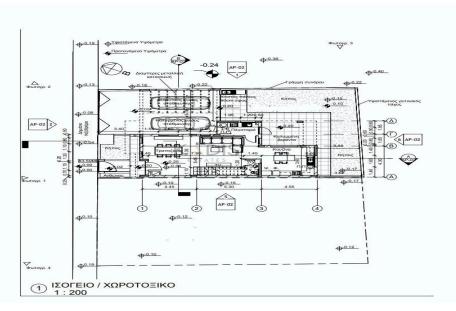

### 4 Bedroom House for Sale in Limassol District

- •4 bedrooms
- •3 W/C
- •Internal Area 187.7m2
- Covered Verandas 25m2
- Uncovered Verandas 30m2
- •Plot Area 264m2
- Garage
- Photovoltaic Panels
- •Energy Efficiency "A"

| Property Info            |                                     | Plot / Area Info |              | Additional info  |                  |
|--------------------------|-------------------------------------|------------------|--------------|------------------|------------------|
| Covered Area             | 188                                 |                  |              | Reference Number | 6144             |
| Heating Air Conditioning | Central Heating, Yes All rooms, Yes | Plot area        | 264          | Property type    | House            |
|                          |                                     | Parking          | Covered, Yes | Condition        | <b>Brand New</b> |
|                          |                                     |                  |              | Bathrooms        | 3                |