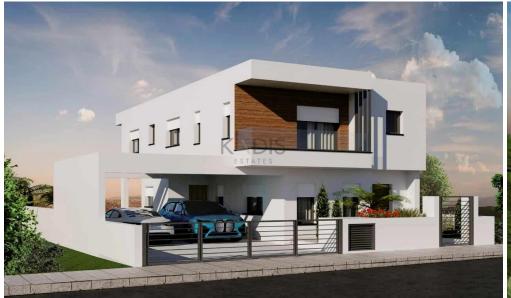

### 4 Bedroom House for Sale in Limassol District

- •4 bedrooms
- •3 W/C
- •Internal Area 187.7m2
- Covered Verandas 25m2
- Uncovered Verandas 30m2
- •Plot Area 264m2
- Garage
- Photovoltaic Panels
- •Energy Efficiency "A"