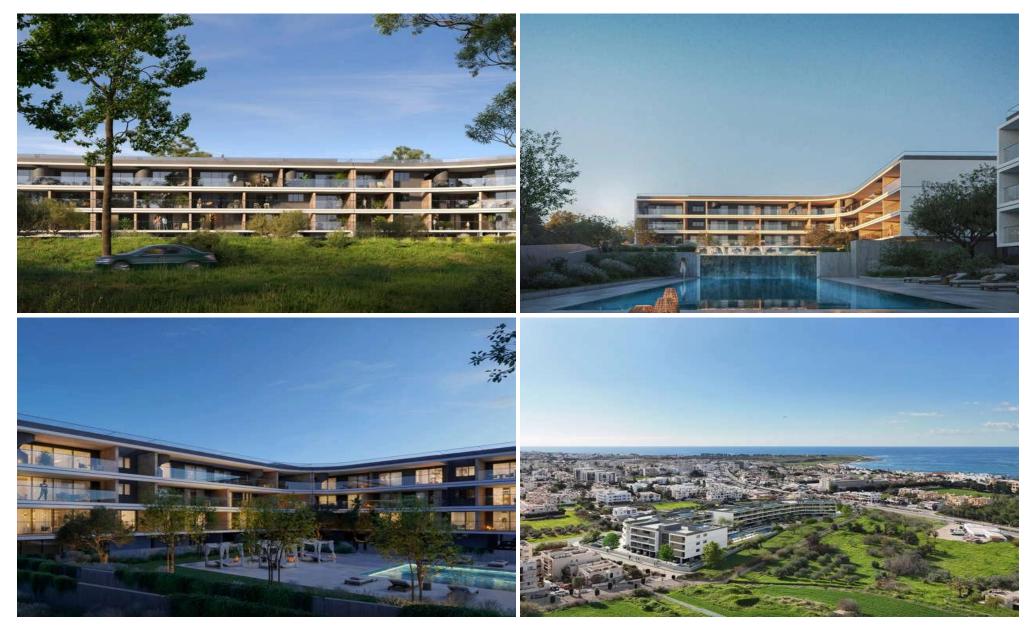

## 1 Bedroom Apartment for Sale in Paphos District

The project is located in the area of Kato Paphos – a vibrant resort area on the bay's shore. Within walking distance to several popular beaches (Venera, Light House) and the Old Town center. A popular location for short-term/long-term rentals in Paphos. Within a few minutes' walk from hair salons, shops, supermarkets, taverns, and Paphos attractions. Proximity to the Aspire English School (7 minutes on foot, 1 minute by car). Equipped bike paths near the residential complex. Panoramic sea views will remain forever, as there is a construction ban in the area across.