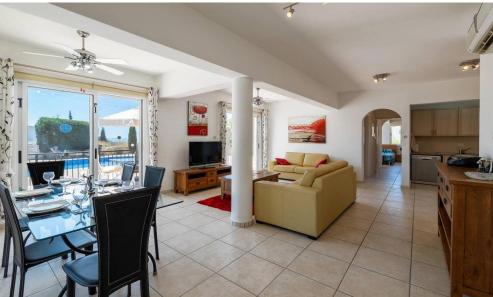

As you step into this 2-bedroom, 2-bathroom apartment, you'll immediately appreciate its well-thought-out layout.

The living and kitchen areas are open to the patio outside, which has a view of the lovely pool and is the ideal place to cool off in the summertime. Additionally, there is a guest w/c and utility room that can easily be reconfigured to create even more living space. With its quality neutral furnishings, the apartment would appeal to anyone and is suitable both as a home...