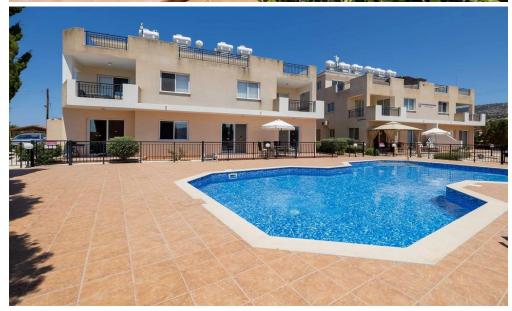

As you step into this 2-bedroom, 2-bathroom apartment, you'll immediately appreciate its well-thought-out layout.

The living and kitchen areas are open to the patio outside, which has a view of the lovely pool and is the ideal place to cool off in the summertime. Additionally, there is a guest w/c and utility room that can easily be reconfigured to create even more living space. With its quality neutral furnishings, the apartment would appeal to anyone and is suitable both as a home...