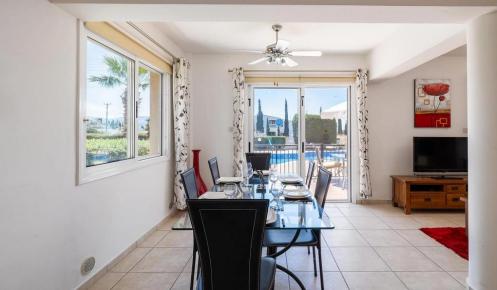

As you step into this 2-bedroom, 2-bathroom apartment, you'll immediately appreciate its well-thought-out layout.

The living and kitchen areas are open to the patio outside, which has a view of the lovely pool and is the ideal place to cool off in the summertime. Additionally, there is a guest w/c and utility room that can easily be reconfigured to create even more living space. With its quality neutral furnishings, the apartment would appeal to anyone and is suitable both as a home...