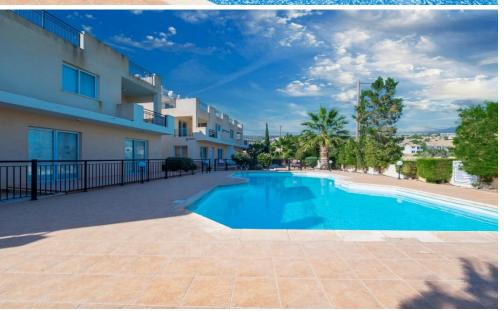

As you step into this 2-bedroom, 2-bathroom apartment, you'll immediately appreciate its well-thought-out layout.

The living and kitchen areas are open to the patio outside, which has a view of the lovely pool and is the ideal place to cool off in the summertime. Additionally, there is a guest w/c and utility room that can easily be reconfigured to create even more living space. With its quality neutral furnishings, the apartment would appeal to anyone and is suitable both as a home...