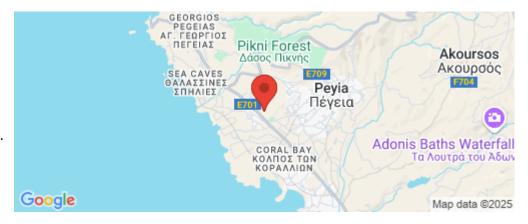

Amenities Location

**Location:** Pegeia Region: **Paphos** 

Coordinates: **34.8771** / **32.3567** 

**Price: €210 000 + VAT** 

VAT for this property is €10,500 or €39,900. VAT usually is 19%. If it is your first purchase of property, you can have VAT reduced to 5% for the first 150sq.m. of the property.