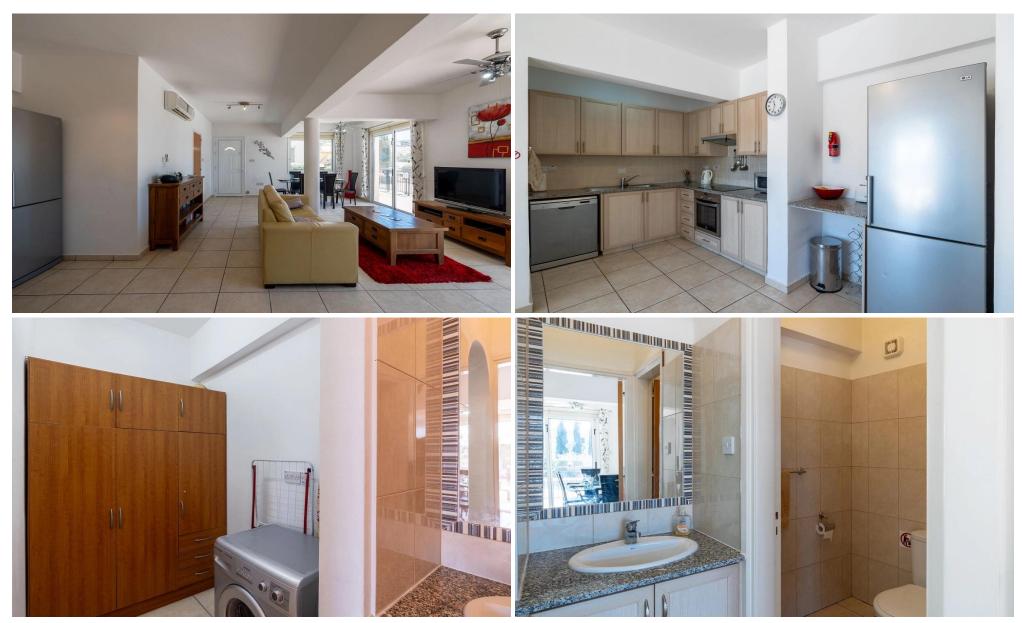

As you step into this 2-bedroom, 2-bathroom apartment, you'll immediately appreciate its well-thought-out layout.

The living and kitchen areas are open to the patio outside, which has a view of the lovely pool and is the ideal place to cool off in the summertime. Additionally, there is a guest w/c and utility room that can easily be reconfigured to create even more living space. With its quality neutral furnishings, the apartment would appeal to anyone and is suitable both as a home...