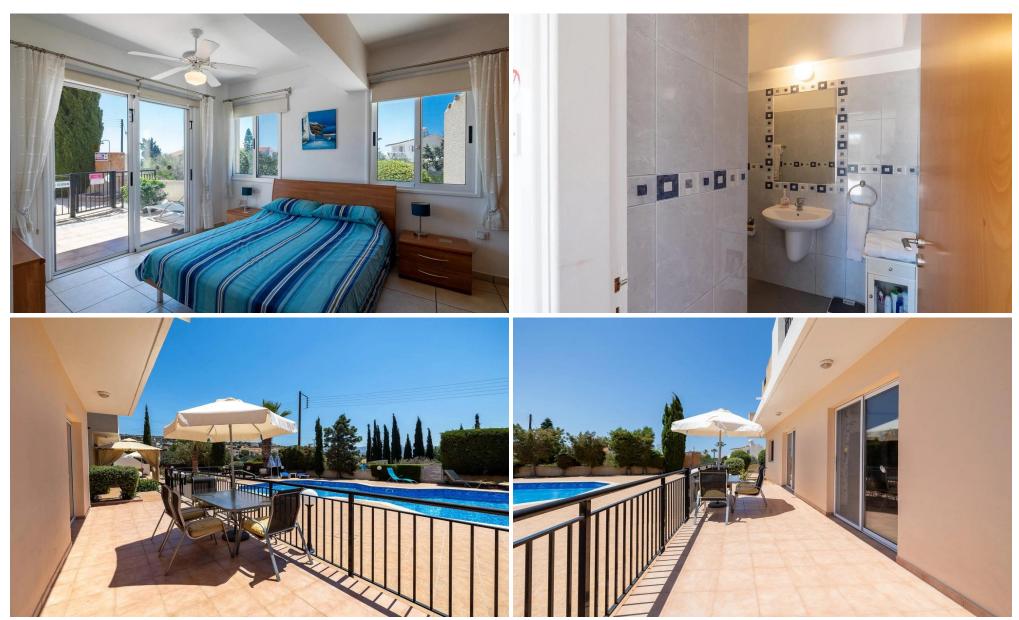

As you step into this 2-bedroom, 2-bathroom apartment, you'll immediately appreciate its well-thought-out layout.

The living and kitchen areas are open to the patio outside, which has a view of the lovely pool and is the ideal place to cool off in the summertime. Additionally, there is a guest w/c and utility room that can easily be reconfigured to create even more living space. With its quality neutral furnishings, the apartment would appeal to anyone and is suitable both as a home...