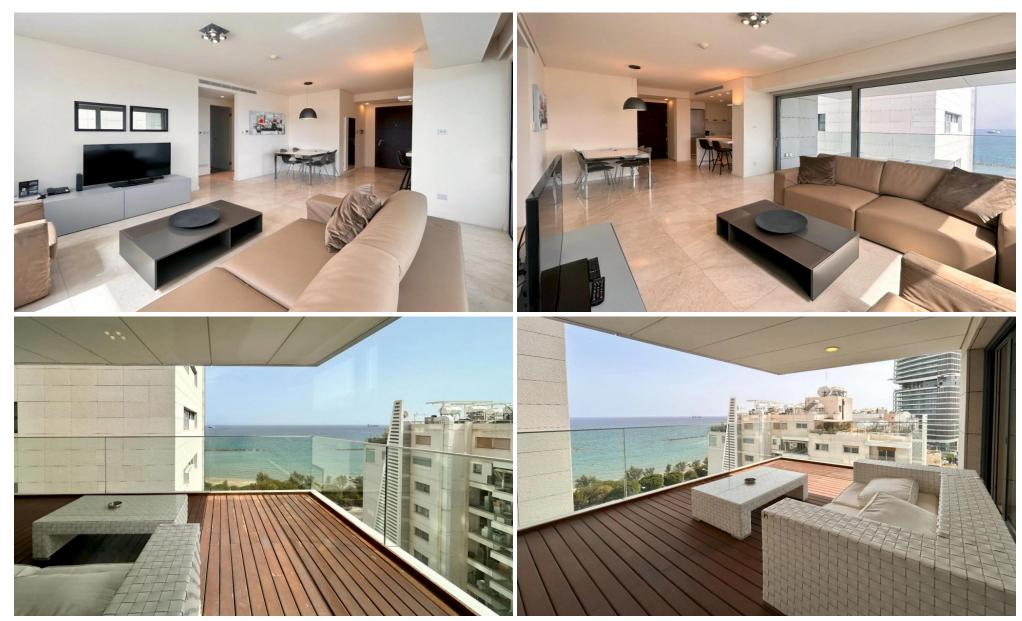

## 2 Bedroom Apartment for Sale in Limassol - Neapolis

This luxurious apartment is located on the 7th floor of a stunning 20-storey tower. The luxurious fully furnished apartment with 2 bedroom and 2 bathrooms features stylish, comfortable living space and a well-appointed kitchen area. It also boasts underfloor heating and a concealed climate system along with Italian wardrobes and kitchen.

Situated right on Limassol's beautiful beachfront, this complex offers breathtaking panoramic sea views, direct access to the beach, and a wealth of amenities for residents to enjoy. It features a swimming pool, a residents' club, a tennis court and a spa with a Roman bath along with a luxurious relaxation area, indoor pool and hydro massage...