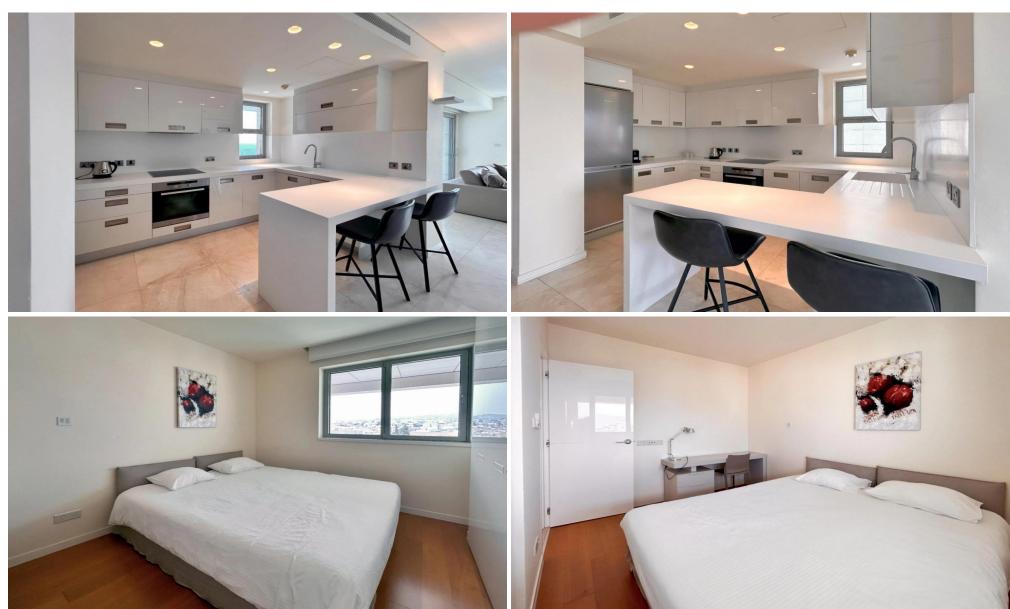

## 2 Bedroom Apartment for Sale in Limassol - Neapolis

This luxurious apartment is located on the 7th floor of a stunning 20-storey tower. The luxurious fully furnished apartment with 2 bedroom and 2 bathrooms features stylish, comfortable living space and a well-appointed kitchen area. It also boasts underfloor heating and a concealed climate system along with Italian wardrobes and kitchen.