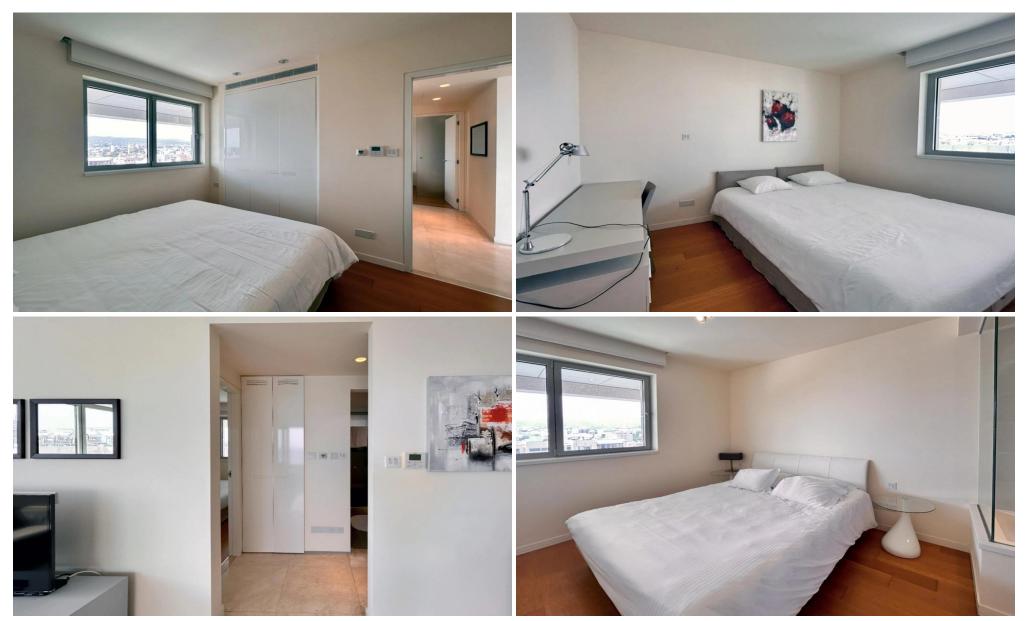

## 2 Bedroom Apartment for Sale in Limassol - Neapolis

This luxurious apartment is located on the 7th floor of a stunning 20-storey tower. The luxurious fully furnished apartment with 2 bedroom and 2 bathrooms features stylish, comfortable living space and a well-appointed kitchen area. It also boasts underfloor heating and a concealed climate system along with Italian wardrobes and kitchen.