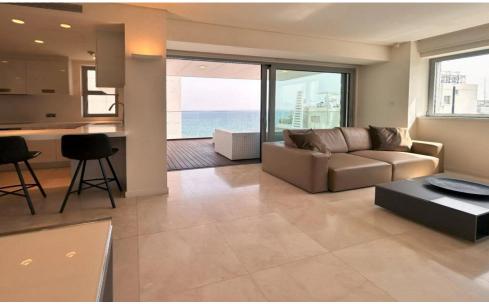

## 2 Bedroom Apartment for Sale in Limassol - Neapolis

This luxurious apartment is located on the 7th floor of a stunning 20-storey tower. The luxurious fully furnished apartment with 2 bedroom and 2 bathrooms features stylish, comfortable living space and a well-appointed kitchen area. It also boasts underfloor heating and a concealed climate system along with Italian wardrobes and kitchen.

Situated right on Limassol's beautiful beachfront, this complex offers breathtaking panoramic sea views, direct access to the beach, and a wealth of amenities for residents to enjoy. It features a swimming pool, a residents' club, a tennis court and a spa with a Roman bath along with a luxurious relaxation area, indoor pool and hydro massage...