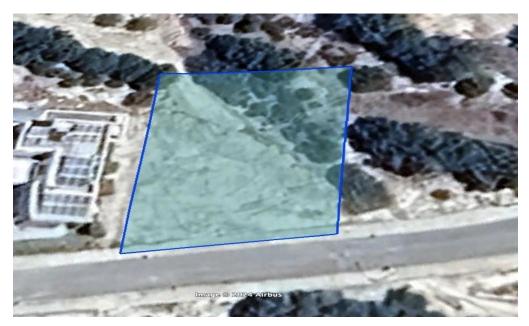

## 648m<sup>2</sup> Plot for Sale in Palodeia, Limassol District

Reference ID: #SA34441Price details: €200,000Residential plot for sale in Palodia. 648 sqm / 40% build density / 25% coverage ratioThe price is 200,000. The plot does not have VAT.

| Property Info |     | Plot / Area Info |     | Additional info  |                       |
|---------------|-----|------------------|-----|------------------|-----------------------|
|               |     |                  |     | Reference Number | SA34441               |
| Covered Area  | 648 | Plot area        | 648 | Property type    | <b>Land and Plots</b> |
|               |     |                  |     | Condition        | <b>Pre-Owned</b>      |