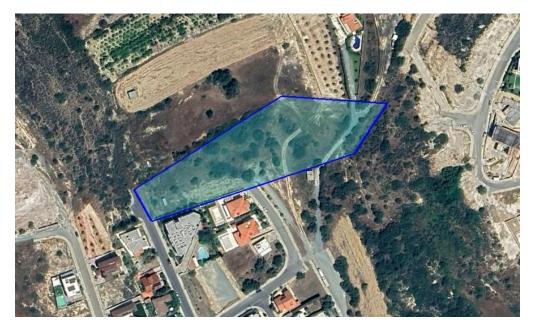

## 9,622m<sup>2</sup> Plot for Sale in Paniotis, Limassol District

Reference ID: #SA34450Price details: €5,500,000 +VATResidential Land for sale in an excellent and quiet location in Paniotis area, in Germasogeia Municipality. It has excellent accessibility to numerous amenities and services such as schools, supermarkets and more. The area of the property is characterized by an increase in demand for housing with the construction of high quality houses and plot divisions. Planning zone: Kα7(94%) & Kα8(6%))Building Coefficient: 80% & 60%Coverage Coefficient: 45% & 35%Maximum Floors Allowed: 3-2Maximum Building Height: 13,5m – 10 mPLUS V.A.T

| Property Info | Plot / Area Info |                  | Additional info |                  |
|---------------|------------------|------------------|-----------------|------------------|
|               |                  | Reference Number | SA34450         |                  |
|               | Plot area        | 9622             | Property type   | Land and Plots   |
|               |                  |                  | Condition       | <b>Brand New</b> |