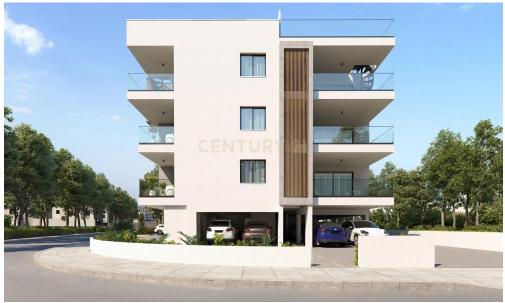

## 3 Bedroom Apartment for Sale in Larnaca District

Apartment for sale on the 3rd floor in Oroklini (Voroklini). The apartment is 103 sq.m. with 41sq.m. of covered verandas and 100sq.m. roof garden. It comprises 3 bedrooms, 3 bathrooms, 1 kitchen, and 1 living room. It includes 1 closed parking space. The property has an energy certificate rating of A and is currently off-plan. It is conveniently located near the sea, seaside, mall, and city center. This apartment offers a combination of modern living and accessibility to essential amenities, making it an excellent investment opportunity.