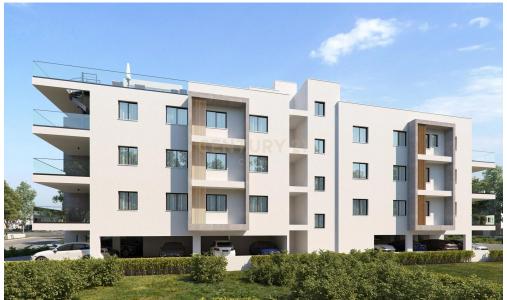

## 3 Bedroom Apartment for Sale in Larnaca District

Apartment for sale on the 3rd floor in Oroklini (Voroklini). The apartment is 103 sq.m. with 41sq.m. of covered verandas and 100sq.m. roof garden. It comprises 3 bedrooms, 3 bathrooms, 1 kitchen, and 1 living room. It includes 1 closed parking space. The property has an energy certificate rating of A and is currently off-plan. It is conveniently located near the sea, seaside, mall, and city center. This apartment offers a combination of modern living and accessibility to essential amenities, making it an excellent investment opportunity.