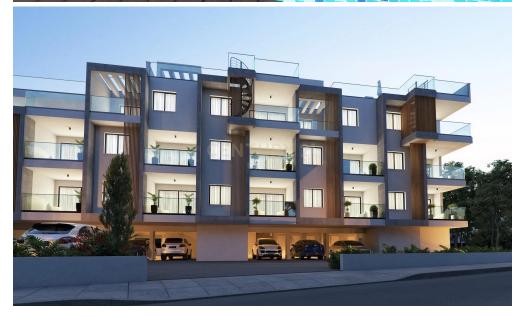

## 3 Bedroom Apartment for Sale in Larnaca District

Apartment for sale on the 3rd floor in Oroklini (Voroklini). The apartment is 103 sq.m. with 41sq.m. of covered verandas and 100sq.m. roof garden. It comprises 3 bedrooms, 3 bathrooms, 1 kitchen, and 1 living room. It includes 1 closed parking space. The property has an energy certificate rating of A and is currently off-plan. It is conveniently located near the sea, seaside, mall, and city center. This apartment offers a combination of modern living and accessibility to essential amenities, making it an excellent investment opportunity.