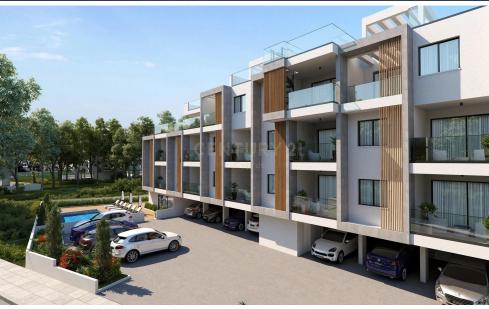

## 3 Bedroom Apartment for Sale in Larnaca District

Apartment for sale on the 3rd floor in Oroklini (Voroklini). The apartment is 103 sq.m. with 41sq.m. of covered verandas and 100sq.m. roof garden. It comprises 3 bedrooms, 3 bathrooms, 1 kitchen, and 1 living room. It includes 1 closed parking space. The property has an energy certificate rating of A and is currently off-plan. It is conveniently located near the sea, seaside, mall, and city center. This apartment offers a combination of modern living and accessibility to essential amenities, making it an excellent investment opportunity.