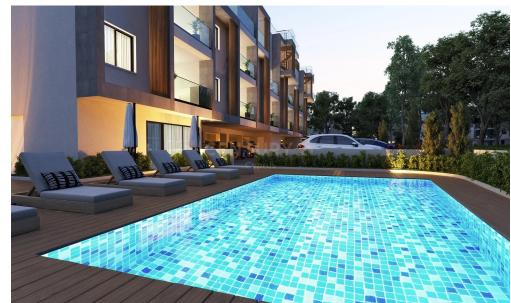

## 3 Bedroom Apartment for Sale in Larnaca District

Apartment for sale on the 3rd floor in Oroklini (Voroklini). The apartment is 103 sq.m. with 41sq.m. of covered verandas and 100sq.m. roof garden. It comprises 3 bedrooms, 3 bathrooms, 1 kitchen, and 1 living room. It includes 1 closed parking space. The property has an energy certificate rating of A and is currently off-plan. It is conveniently located near the sea, seaside, mall, and city center. This apartment offers a combination of modern living and accessibility to essential amenities, making it an excellent investment opportunity.