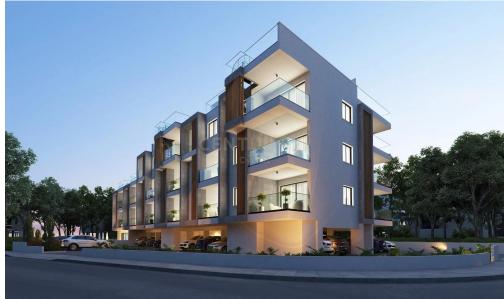

## 3 Bedroom Apartment for Sale in Larnaca District

Apartment for sale on the 3rd floor in Oroklini (Voroklini). The apartment is 103 sq.m. with 41sq.m. of covered verandas and 100sq.m. roof garden. It comprises 3 bedrooms, 3 bathrooms, 1 kitchen, and 1 living room. It includes 1 closed parking space. The property has an energy certificate rating of A and is currently off-plan. It is conveniently located near the sea, seaside, mall, and city center. This apartment offers a combination of modern living and accessibility to essential amenities, making it an excellent investment opportunity.