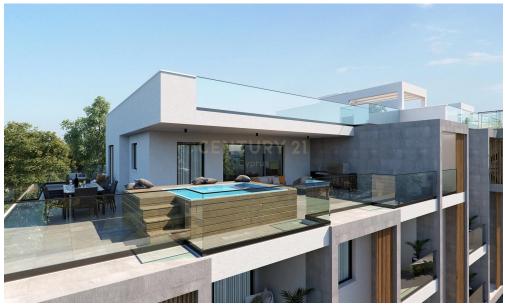

## 3 Bedroom Apartment for Sale in Larnaca District

Apartment for sale on the 3rd floor in Oroklini (Voroklini). The apartment is 103 sq.m. with 41sq.m. of covered verandas and 100sq.m. roof garden. It comprises 3 bedrooms, 3 bathrooms, 1 kitchen, and 1 living room. It includes 1 closed parking space. The property has an energy certificate rating of A and is currently off-plan. It is conveniently located near the sea, seaside, mall, and city center. This apartment offers a combination of modern living and accessibility to essential amenities, making it an excellent investment opportunity.