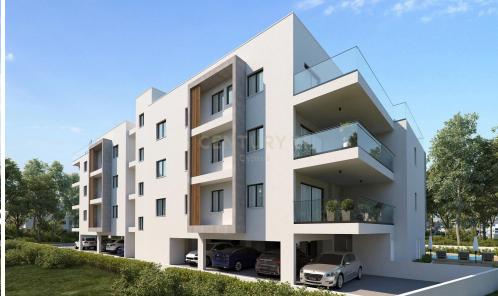

## 3 Bedroom Apartment for Sale in Larnaca District

Apartment for sale on the 3rd floor in Oroklini (Voroklini). The apartment is 103 sq.m. with 41sq.m. of covered verandas and 100sq.m. roof garden. It comprises 3 bedrooms, 3 bathrooms, 1 kitchen, and 1 living room. It includes 1 closed parking space. The property has an energy certificate rating of A and is currently off-plan. It is conveniently located near the sea, seaside, mall, and city center. This apartment offers a combination of modern living and accessibility to essential amenities, making it an excellent investment opportunity.