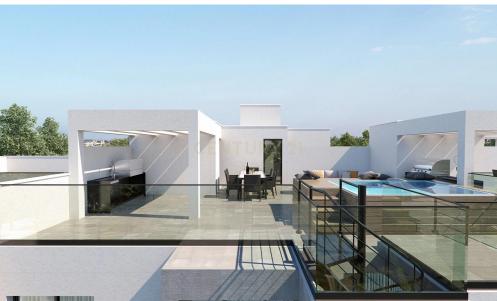

## 3 Bedroom Apartment for Sale in Larnaca District

Apartment for sale on the 3rd floor in Oroklini (Voroklini). The apartment is 103 sq.m. with 41sq.m. of covered verandas and 100sq.m. roof garden. It comprises 3 bedrooms, 3 bathrooms, 1 kitchen, and 1 living room. It includes 1 closed parking space. The property has an energy certificate rating of A and is currently off-plan. It is conveniently located near the sea, seaside, mall, and city center. This apartment offers a combination of modern living and accessibility to essential amenities, making it an excellent investment opportunity.