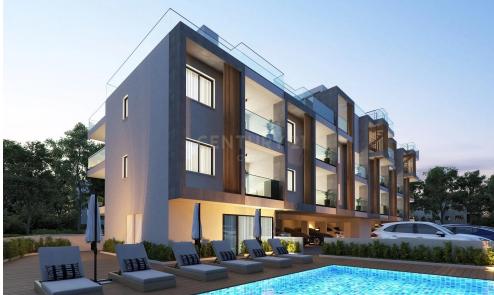

## 3 Bedroom Apartment for Sale in Larnaca District

Apartment for sale on the 3rd floor in Oroklini (Voroklini). The apartment is 103 sq.m. with 41sq.m. of covered verandas and 100sq.m. roof garden. It comprises 3 bedrooms, 3 bathrooms, 1 kitchen, and 1 living room. It includes 1 closed parking space. The property has an energy certificate rating of A and is currently off-plan. It is conveniently located near the sea, seaside, mall, and city center. This apartment offers a combination of modern living and accessibility to essential amenities, making it an excellent investment opportunity.