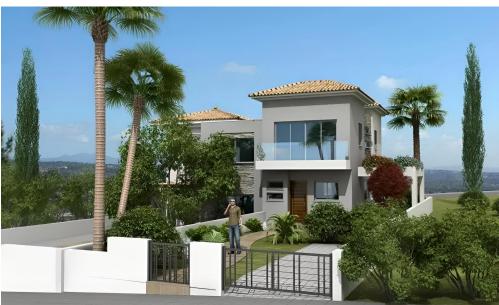

## 2 Bedroom House for Sale in Moni, Limassol District

For sale 2 bedroom house in Moni, Limassol. The house is situated in a complex, just 10 minutes driving from the beach near Saint Rafael and Parklane hotels. It has open plan kitchen/living area on ground floor and 2 bedrooms and 2 bathrooms on first floor.