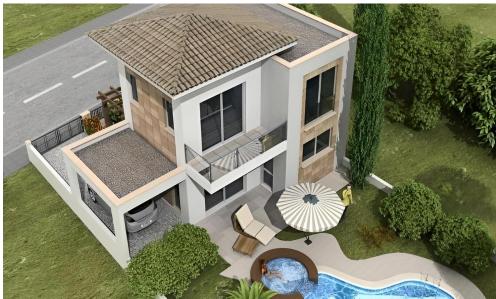

## 2 Bedroom House for Sale in Moni, Limassol District

For sale 2 bedroom house in Moni, Limassol. The house is situated in a complex, just 10 minutes driving from the beach near Saint Rafael and Parklane hotels. It has open plan kitchen/living area on ground floor and 2 bedrooms and 2 bathrooms on first floor.