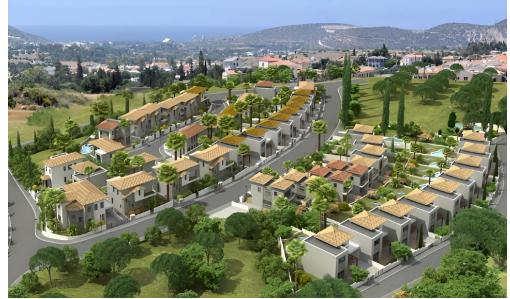

## 2 Bedroom House for Sale in Moni, Limassol District

For sale 2 bedroom house in Moni, Limassol. The house is situated in a complex, just 10 minutes driving from the beach near Saint Rafael and Parklane hotels. It has open plan kitchen/living area on ground floor and 2 bedrooms and 2 bathrooms on first floor.