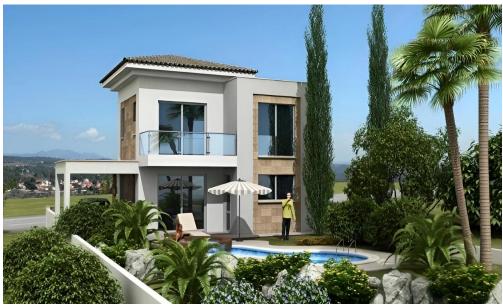

## 2 Bedroom House for Sale in Moni, Limassol District

For sale 2 bedroom house in Moni, Limassol. The house is situated in a complex, just 10 minutes driving from the beach near Saint Rafael and Parklane hotels. It has open plan kitchen/living area on ground floor and 2 bedrooms and 2 bathrooms on first floor.