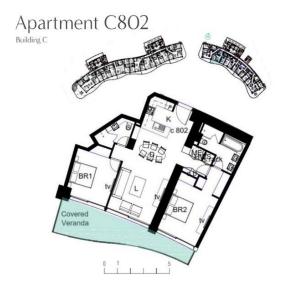

## **Price change history**

€1 710 000 on Jun 19, 2024

| Bathrooms / Washroom | 2                     |
|----------------------|-----------------------|
| All Areas            | 198.40 m <sup>2</sup> |
| Total Covered Area   | 118.59 m²             |
| Internal Area        | 97.38 m <sup>2</sup>  |
| Covered Veranda      | 21.21m²               |
| Common Area          | 79.81m <sup>2</sup>   |