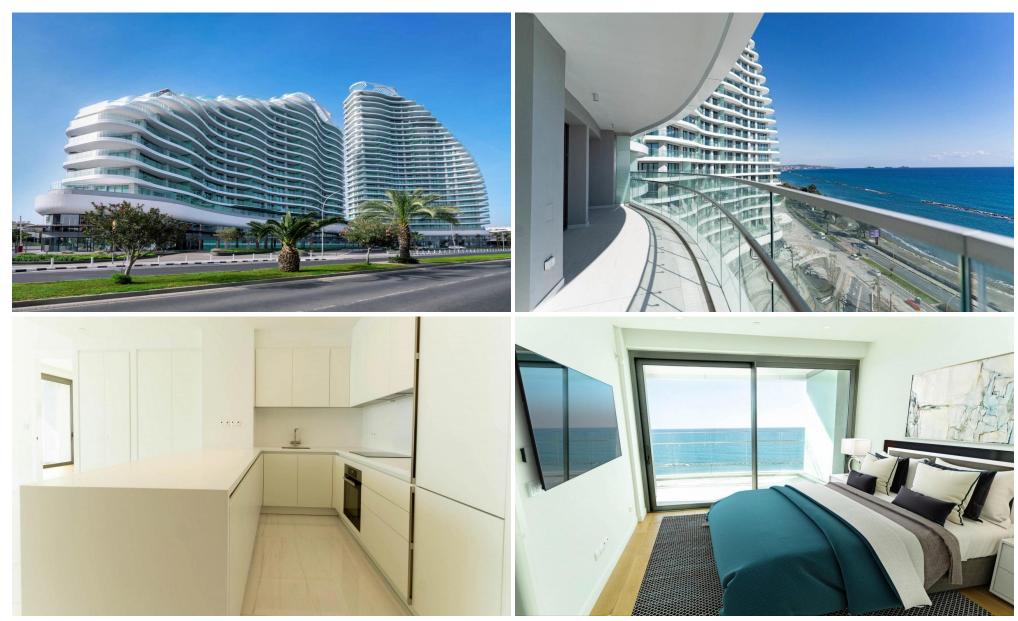

## 2 Bedroom Apartment for Sale in Germasogeia, Limassol District

Luxury apartments for sale apartments in an elite complex in Limassol, Germasoia district – the center of the tourist area, with direct sea views. Multistorey luxury residential and commercial project with an area of 34,000 m2 on the main promenade of Limassol in the heart of the city, on a vast plot stretching along the sea for 170 m. All the facilities are distinguished by magnificent panoramic sea views, high ceilings, high-quality finishes, modern design, large verandas, smart home system. The entire infrastructure is located in the commercial part of the complex, including restaurants with original cuisine and branded shops. A 5-star concierge service is provided for the reside...