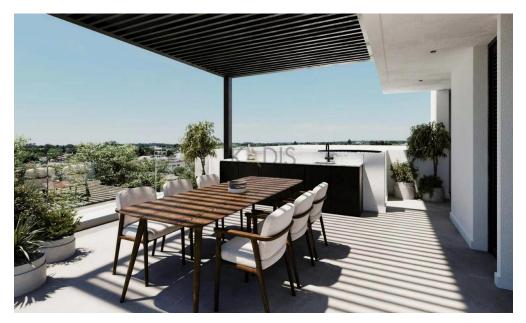

## 2 Bedroom Apartment for Sale in Larnaca District

- •2 bedrooms
- •2 W/C
- •Internal Area 79.3m2
- •Covered Vernadas 22.1m2
- Covered Parking
- Close to several amenities
- •90 meters from Mackenzie Beach