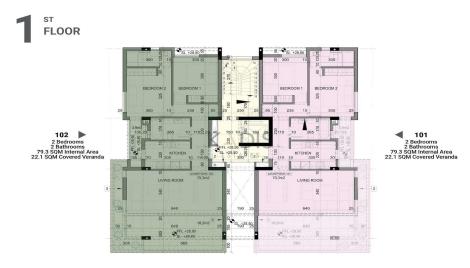

## 2 Bedroom Apartment for Sale in Larnaca District

- •2 bedrooms
- •2 W/C
- •Internal Area 79.3m2
- •Covered Vernadas 22.1m2
- Covered Parking
- Close to several amenities
- •90 meters from Mackenzie Beach

| Property Info |    | Plot / Area Info |              |
|---------------|----|------------------|--------------|
| Covered Area  | 79 | Parking          | Covered, Yes |

| Additional info  |                  |
|------------------|------------------|
| Reference Number | 6252             |
| Property type    | Apartment        |
| Condition        | <b>Brand New</b> |
| Bathrooms        | 2                |