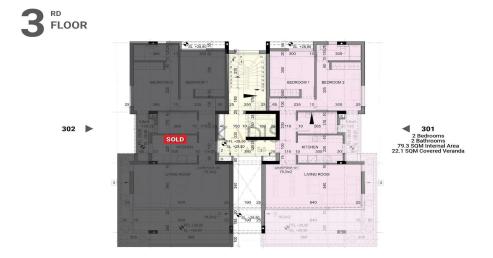

## 2 Bedroom Apartment for Sale in Larnaca District

- •2 bedrooms
- •2 W/C
- •Internal Area 79.3m2
- •Covered Vernadas 22.1m2
- Covered Parking
- Close to several amenities
- •90 meters from Mackenzie Beach

| Property Info |    | Plot / Area Info |              |
|---------------|----|------------------|--------------|
| Covered Area  | 79 | Parking          | Covered, Yes |

| Additional info  |                  |
|------------------|------------------|
| Reference Number | 6252             |
| Property type    | Apartment        |
| Condition        | <b>Brand New</b> |
| Bathrooms        | 2                |