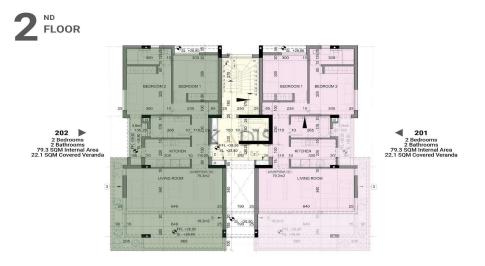

## 2 Bedroom Apartment for Sale in Larnaca District

- •2 bedrooms
- •2 W/C
- •Internal Area 79.3m2
- •Covered Vernadas 22.1m2
- Covered Parking
- Close to several amenities
- •90 meters from Mackenzie Beach

| Property Info |    | Plot / Area Info |              |
|---------------|----|------------------|--------------|
| Covered Area  | 79 | Parking          | Covered, Yes |

| Additional info  |                  |
|------------------|------------------|
| Reference Number | 6252             |
| Property type    | Apartment        |
| Condition        | <b>Brand New</b> |
| Bathrooms        | 2                |