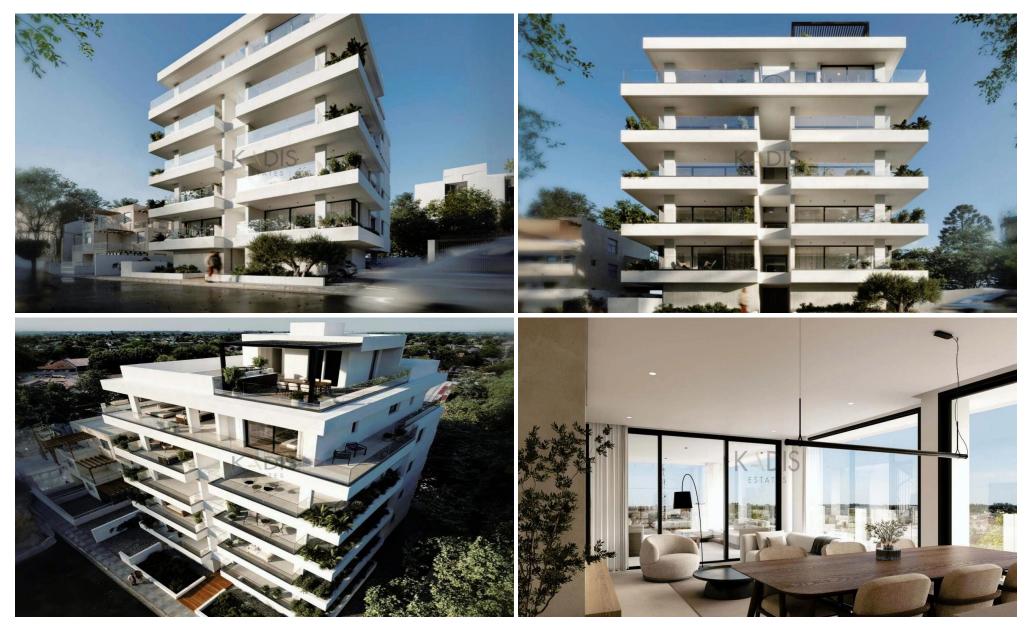

## 2 Bedroom Apartment for Sale in Larnaca District

- •2 bedrooms
- •2 W/C
- •Internal Area 79.3m2
- •Covered Vernadas 22.1m2
- Covered Parking
- Close to several amenities
- •90 meters from Mackenzie Beach

| Property Info |    | Plot / Area Info |              |
|---------------|----|------------------|--------------|
| Covered Area  | 79 | Parking          | Covered, Yes |

| Additional info  |                  |
|------------------|------------------|
| Reference Number | 6252             |
| Property type    | Apartment        |
| Condition        | <b>Brand New</b> |
| Bathrooms        | 2                |