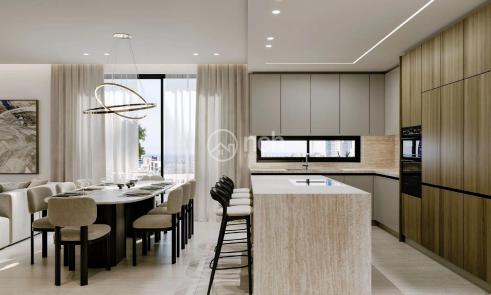

## 3 Bedroom Apartment for Sale in Limassol District

Three bedroom penthouse for sale in Linopetra, Limassol

This whole-floor super-luxury penthouse will have 130m2 internal area and 32m2 covered veranda and an amazing roof terrace with swimming pool. Located in an exclusive location, close to all kinds of amenities, this stunning new development is destined to redefine luxury living in Limassol. Parking space and storage room included, just like underfloor heating and VRV air conditioning systems for year-round comfort.