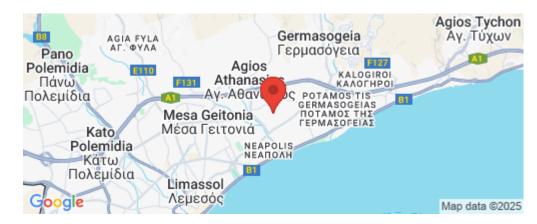

Amenities Location

• Storage room

Coordinates: **34.700304788953** / **33.067777379158** 

**Price: €1 270 000 + VAT** 

VAT for this property is €63,500 or €241,300. VAT usually is 19%. If it is your first purchase of property, you can have VAT reduced to 5% for the first 150sq.m. of the property.