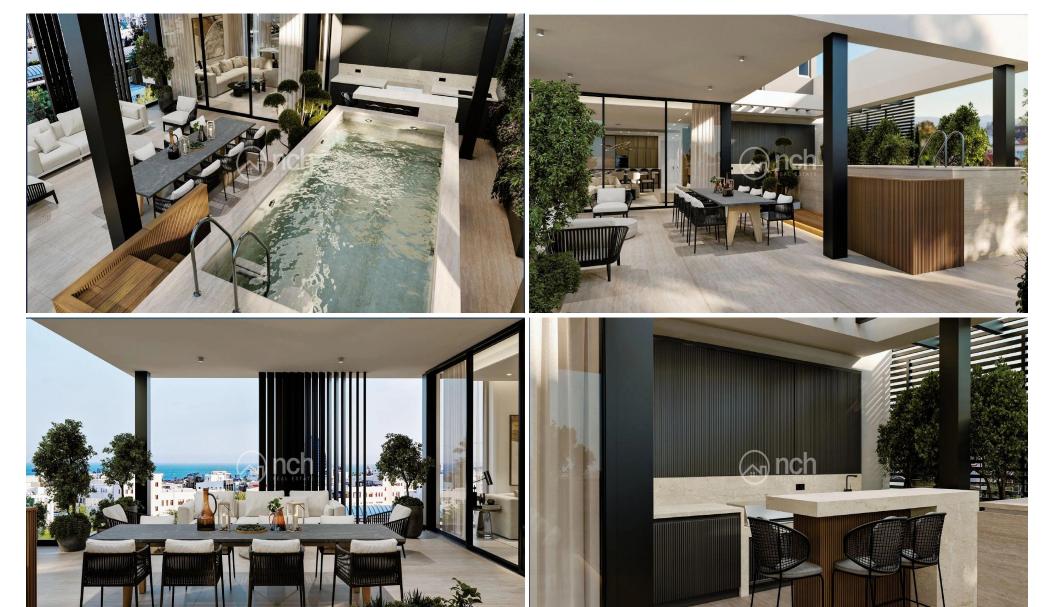

## 3 Bedroom Apartment for Sale in Limassol District

Three bedroom penthouse for sale in Linopetra, Limassol

This whole-floor super-luxury penthouse will have 130m2 internal area and 32m2 covered veranda and an amazing roof terrace with swimming pool. Located in an exclusive location, close to all kinds of amenities, this stunning new development is destined to redefine luxury living in Limassol. Parking space and storage room included, just like underfloor heating and VRV air conditioning systems for year-round comfort.