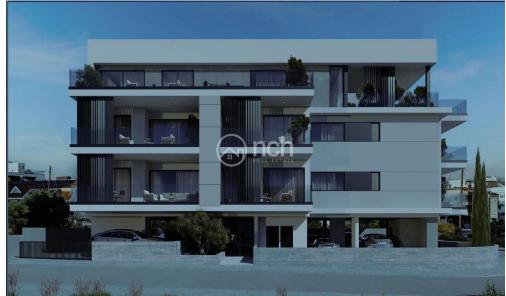

## 3 Bedroom Apartment for Sale in Limassol District

Three bedroom penthouse for sale in Linopetra, Limassol

This whole-floor super-luxury penthouse will have 130m2 internal area and 32m2 covered veranda and an amazing roof terrace with swimming pool. Located in an exclusive location, close to all kinds of amenities, this stunning new development is destined to redefine luxury living in Limassol. Parking space and storage room included, just like underfloor heating and VRV air conditioning systems for year-round comfort.