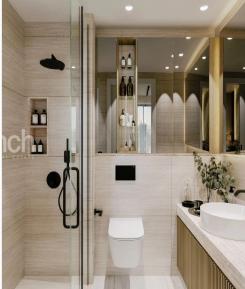

## 3 Bedroom Apartment for Sale in Limassol District

Three bedroom penthouse for sale in Linopetra, Limassol

This whole-floor super-luxury penthouse will have 130m2 internal area and 32m2 covered veranda and an amazing roof terrace with swimming pool. Located in an exclusive location, close to all kinds of amenities, this stunning new development is destined to redefine luxury living in Limassol. Parking space and storage room included, just like underfloor heating and VRV air conditioning systems for year-round comfort.

| Property Info                      |                            | Plot / Area Info |              | Additional info  |                           |
|------------------------------------|----------------------------|------------------|--------------|------------------|---------------------------|
| Covered Area                       | 130<br>A<br>All rooms, Yes | Parking          | Covered, Yes | Reference Number | 52949                     |
|                                    |                            |                  |              | Property type    | Apartment                 |
| Energy Efficiency Air Conditioning |                            |                  |              | Condition        | <b>Under Construction</b> |
|                                    |                            |                  |              | Bathrooms        | 2                         |