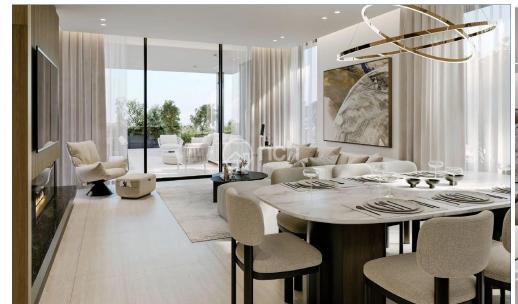

## 3 Bedroom Apartment for Sale in Limassol District

Three bedroom penthouse for sale in Linopetra, Limassol

This whole-floor super-luxury penthouse will have 130m2 internal area and 32m2 covered veranda and an amazing roof terrace with swimming pool. Located in an exclusive location, close to all kinds of amenities, this stunning new development is destined to redefine luxury living in Limassol. Parking space and storage room included, just like underfloor heating and VRV air conditioning systems for year-round comfort.