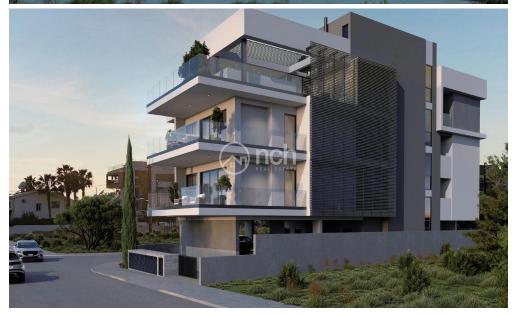

## 3 Bedroom Apartment for Sale in Limassol District

Three bedroom penthouse for sale in Linopetra, Limassol

This whole-floor super-luxury penthouse will have 130m2 internal area and 32m2 covered veranda and an amazing roof terrace with swimming pool. Located in an exclusive location, close to all kinds of amenities, this stunning new development is destined to redefine luxury living in Limassol. Parking space and storage room included, just like underfloor heating and VRV air conditioning systems for year-round comfort.