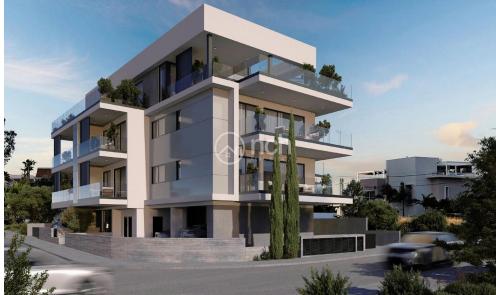

## 3 Bedroom Apartment for Sale in Limassol District

Three bedroom penthouse for sale in Linopetra, Limassol

This whole-floor super-luxury penthouse will have 130m2 internal area and 32m2 covered veranda and an amazing roof terrace with swimming pool. Located in an exclusive location, close to all kinds of amenities, this stunning new development is destined to redefine luxury living in Limassol. Parking space and storage room included, just like underfloor heating and VRV air conditioning systems for year-round comfort.