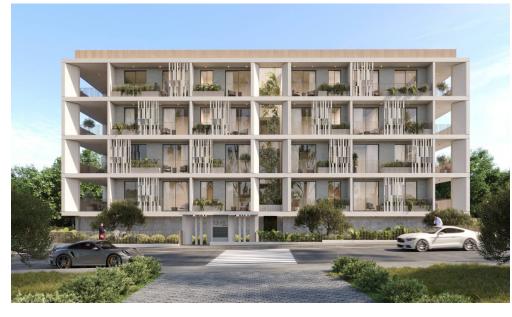

### **Property Overview**

Embark on a journey to your dream home with this under-construction 1-bedroom apartment in the picturesque Paphos District. Priced at 320,000, this modern residence features a spacious layout with a covered area of 90.5 m² and a 34.5 m² covered veranda. Set on the 1st floor of a 4-story building, this apartment offers stunning sea, mountains, and city views, promising a truly immersive living experience.

#### Key Features and Design

This apartment boasts a thoughtful design with amenities like air conditioning, a balcony, an elevator, heating, parking, a roof garden, and a storage room. The open-plan layout seamlessly integrates the living and dining ar...

| Property Info        |                   | Plot / Area Info   | Additional info  |                                     |
|----------------------|-------------------|--------------------|------------------|-------------------------------------|
|                      |                   |                    | Reference Number | 105                                 |
| Covered Area         | 90.5              |                    | Property type    | Apartment                           |
| Covered Veranda      | 34.5              |                    | Condition        | <b>Under Construction</b>           |
| Floor Number         | 1                 | Parking <b>Yes</b> | Bathrooms        | 1                                   |
| Total Number of Floo | ors 4             |                    | View             | City view, Mountains view, Sea view |
| Floor Type           | Ceramic, Hardwood |                    | Complex          | Qube                                |
|                      |                   |                    | Developer        | INEX                                |