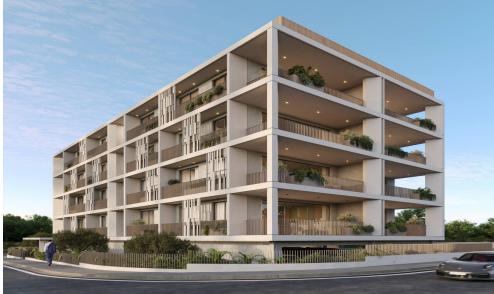

### **Property Overview**

Embark on a journey to your dream home with this under-construction 1-bedroom apartment in the picturesque Paphos District. Priced at 320,000, this modern residence features a spacious layout with a covered area of 90.5 m² and a 34.5 m² covered veranda. Set on the 1st floor of a 4-story building, this apartment offers stunning sea, mountains, and city views, promising a truly immersive living experience.

#### Key Features and Design

This apartment boasts a thoughtful design with amenities like air conditioning, a balcony, an elevator, heating, parking, a roof garden, and a storage room. The open-plan layout seamlessly integrates the living and dining ar...

| Property Info        |                   | Plot / Area Info   | Additional info  |                                     |
|----------------------|-------------------|--------------------|------------------|-------------------------------------|
|                      |                   |                    | Reference Number | 105                                 |
| Covered Area         | 90.5              |                    | Property type    | Apartment                           |
| Covered Veranda      | 34.5              |                    | Condition        | <b>Under Construction</b>           |
| Floor Number         | 1                 | Parking <b>Yes</b> | Bathrooms        | 1                                   |
| Total Number of Floo | ors 4             |                    | View             | City view, Mountains view, Sea view |
| Floor Type           | Ceramic, Hardwood |                    | Complex          | Qube                                |
|                      |                   |                    | Developer        | INEX                                |