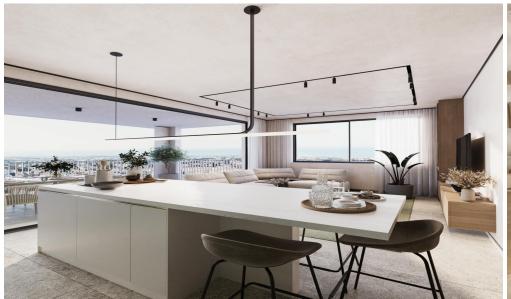

#### Key Features and Design

This apartment boasts a thoughtful design with amenities like air conditioning, a balcony, an elevator, heating, parking, a roof garden, and a storage room. The open-plan layout seamlessly integrates the living and dining ar...