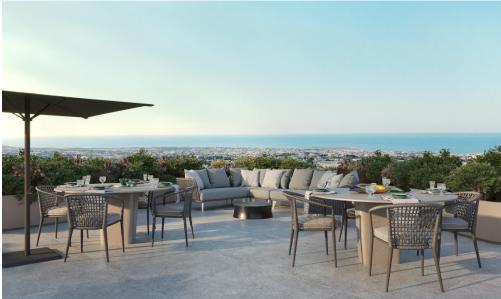

### **Property Overview**

Embark on a journey to your dream home with this under-construction 1-bedroom apartment in the picturesque Paphos District. Priced at 320,000, this modern residence features a spacious layout with a covered area of 90.5 m² and a 34.5 m² covered veranda. Set on the 1st floor of a 4-story building, this apartment offers stunning sea, mountains, and city views, promising a truly immersive living experience.

#### Key Features and Design

This apartment boasts a thoughtful design with amenities like air conditioning, a balcony, an elevator, heating, parking, a roof garden, and a storage room. The open-plan layout seamlessly integrates the living and dining ar...