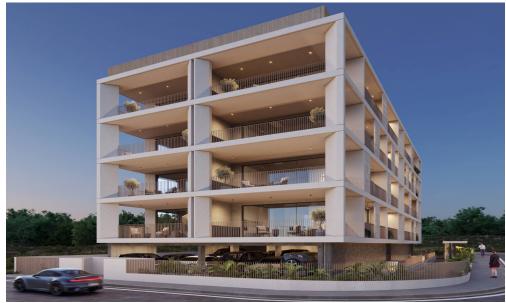

### **Property Overview**

Embark on a journey to your dream home with this under-construction 1-bedroom apartment in the picturesque Paphos District. Priced at 320,000, this modern residence features a spacious layout with a covered area of 90.5 m² and a 34.5 m² covered veranda. Set on the 1st floor of a 4-story building, this apartment offers stunning sea, mountains, and city views, promising a truly immersive living experience.

#### Key Features and Design

This apartment boasts a thoughtful design with amenities like air conditioning, a balcony, an elevator, heating, parking, a roof garden, and a storage room. The open-plan layout seamlessly integrates the living and dining ar...

| Property Info        |                   | Plot / Area Info   | Additional info  |                                     |
|----------------------|-------------------|--------------------|------------------|-------------------------------------|
|                      |                   |                    | Reference Number | 105                                 |
| Covered Area         | 90.5              |                    | Property type    | Apartment                           |
| Covered Veranda      | 34.5              |                    | Condition        | <b>Under Construction</b>           |
| Floor Number         | 1                 | Parking <b>Yes</b> | Bathrooms        | 1                                   |
| Total Number of Floo | ors 4             |                    | View             | City view, Mountains view, Sea view |
| Floor Type           | Ceramic, Hardwood |                    | Complex          | Qube                                |
|                      |                   |                    | Developer        | INEX                                |