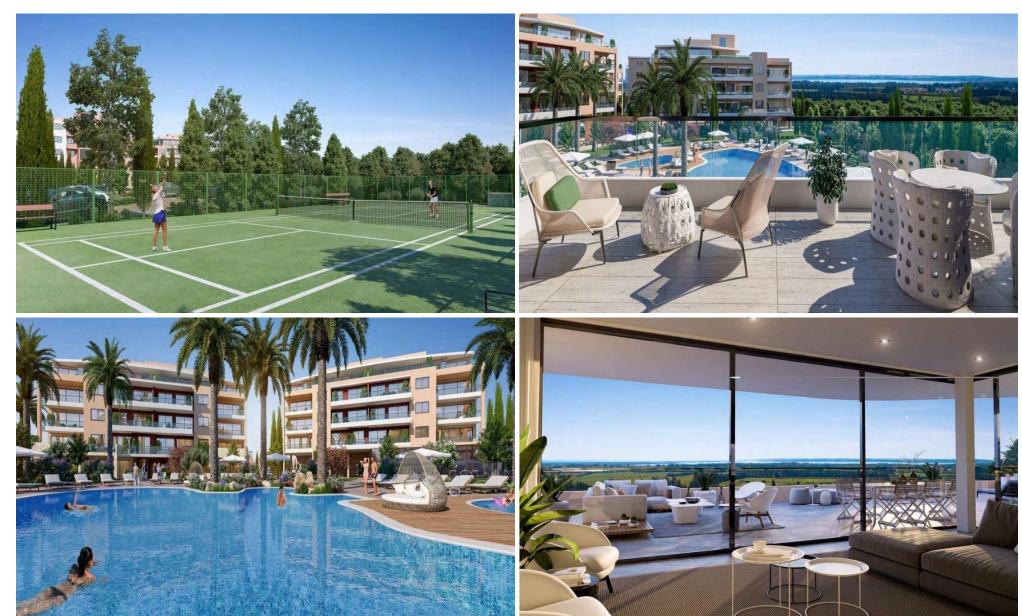

Entrance gates with entry code

Concierge at the gate

Extensive sun terraces

On-site sales office

Walking paths

Kids playground (external)

Two large swimming pools, both with Jacuzzi

Large children's swimming pool

Surface car parking

Tennis courts

Large green areas

Reception

Snack bar

Mini Market

GYM

SPA (sauna / steam & treatment rooms)

2 adult pools

2 children's pools

Private landscape garden

Kids area

Tennis co...

Property Info Plot / Area Info Additional info

Covered Area

2051

Pool

**Private, Yes** 

Reference Number

Property type

Condition

Construction Year

Bathrooms

**Amenities** 