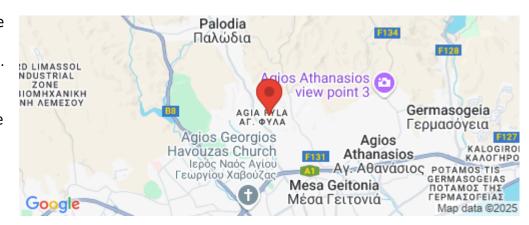

Amenities Location

Region: **Limassol** 

Coordinates: 34.720745477876 / 33.022120854992

Price: €330 000 + VAT

VAT for this property is €16,500 or €62,700. VAT usually is 19%. If it is your first purchase of property, you can have VAT reduced to 5% for the first 150sq.m. of the property.