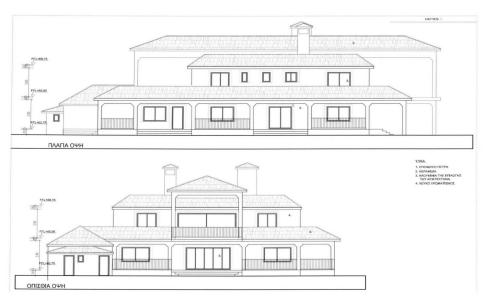

## 6+ Bedroom House for Sale in Mazotos, Larnaca District

A villa with 8 bedrooms and a huge plot in a quiet, picturesque area of Mazotos is offered for sale. The villa is an exclusive property and is located on its own hill, which allows you to enjoy beautiful views of the sea, mountains and the surrounding local nature. The villa has spacious interior spaces, a beautifully decorated seating area on a covered terrace with a barbecue area. The main entrance to the villa is made of double oak doors that lead to the main hall with a central staircase. Double doors on the left lead to the living room, and to the right of the hall there is an elevator, as well as an entrance to a spacious bedroom/study/office, sauna, gym, laundry room and staff room...