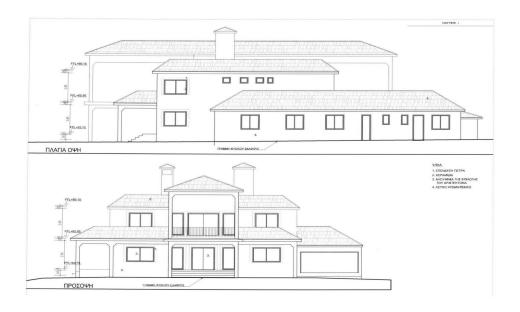

## 6+ Bedroom House for Sale in Mazotos, Larnaca District

A villa with 8 bedrooms and a huge plot in a quiet, picturesque area of Mazotos is offered for sale. The villa is an exclusive property and is located on its own hill, which allows you to enjoy beautiful views of the sea, mountains and the surrounding local nature. The villa has spacious interior spaces, a beautifully decorated seating area on a covered terrace with a barbecue area. The main entrance to the villa is made of double oak doors that lead to the main hall with a central staircase. Double doors on the left lead to the living room, and to the right of the hall there is an elevator, as well as an entrance to a spacious bedroom/study/office, sauna, gym, laundry room and staff room...