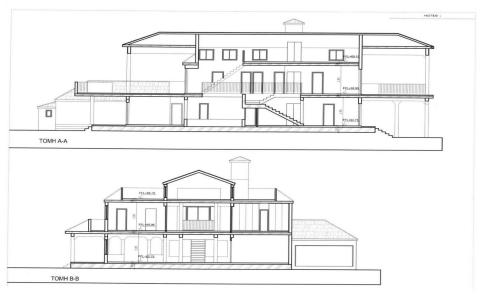

## 6+ Bedroom House for Sale in Mazotos, Larnaca District

A villa with 8 bedrooms and a huge plot in a quiet, picturesque area of Mazotos is offered for sale. The villa is an exclusive property and is located on its own hill, which allows you to enjoy beautiful views of the sea, mountains and the surrounding local nature. The villa has spacious interior spaces, a beautifully decorated seating area on a covered terrace with a barbecue area. The main entrance to the villa is made of double oak doors that lead to the main hall with a central staircase. Double doors on the left lead to the living room, and to the right of the hall there is an elevator, as well as an entrance to a spacious bedroom/study/office, sauna, gym, laundry room and staff room...