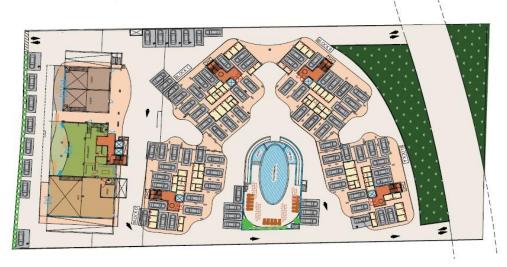

## **Price change history**

€273 000 on Jun 20, 2024

BLOCKS A, B, C AND D

Ground floor masterplan

LEISURE AREAS

Swimming pool, kid's swimming pool, hydro massage

BLOCKS A AND C

Swimming pool, gym, sauna, changing rooms