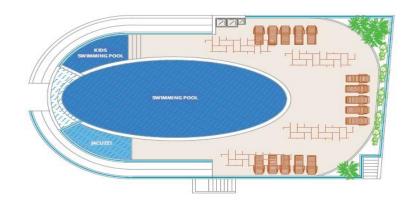

## **Price change history**

€273 000 on Jun 20, 2024

BLOCKS A, B, C AND D

Ground floor masterplan

LEISURE AREAS

Swimming pool, kid's swimming pool, hydro massage

BLOCKS A AND C

Swimming pool, gym, sauna, changing rooms