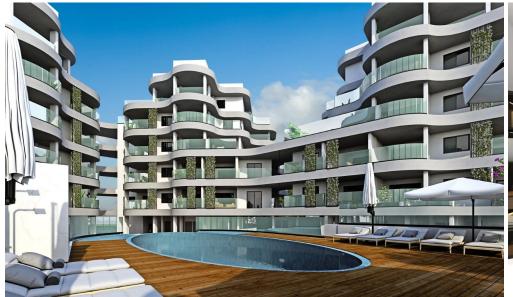

## 2 Bedroom Apartment for Sale in Livadia Larnakas, Larnaca District

For sale an apartment with a covered terrace of 15m2 in a projected ultra-modern complex of 5 buildings, located in the sought-after Livadia Livadia district, just a stone's throw from the embankment. Due to its advantageous location, this prestigious residential complex offers exceptional opportunities for both residents and businesses. The four residential buildings consist of a total of 60 luxury apartments. Each apartment is designed in such a way as to provide maximum comfort and style, guaranteeing a high standard of living. Spacious living areas and elegant finishes in accordance with the highest standards. The residents of the complex have at their disposal: a swimming pool,...

## **Price change history**

€273 000 on Jun 20, 2024

BLOCKS A, B, C AND D

Ground floor masterplan

LEISURE AREAS

Swimming pool, kid's swimming pool, hydro massage

BLOCKS A AND C

Swimming pool, gym, sauna, changing rooms