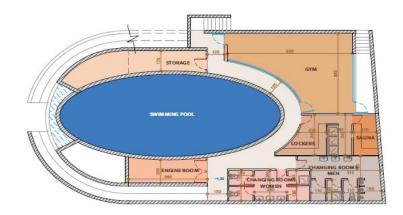

## **Price change history**

€273 000 on Jun 20, 2024

BLOCKS A, B, C AND D

Ground floor masterplan

LEISURE AREAS

Swimming pool, kid's swimming pool, hydro massage

BLOCKS A AND C

Swimming pool, gym, sauna, changing rooms