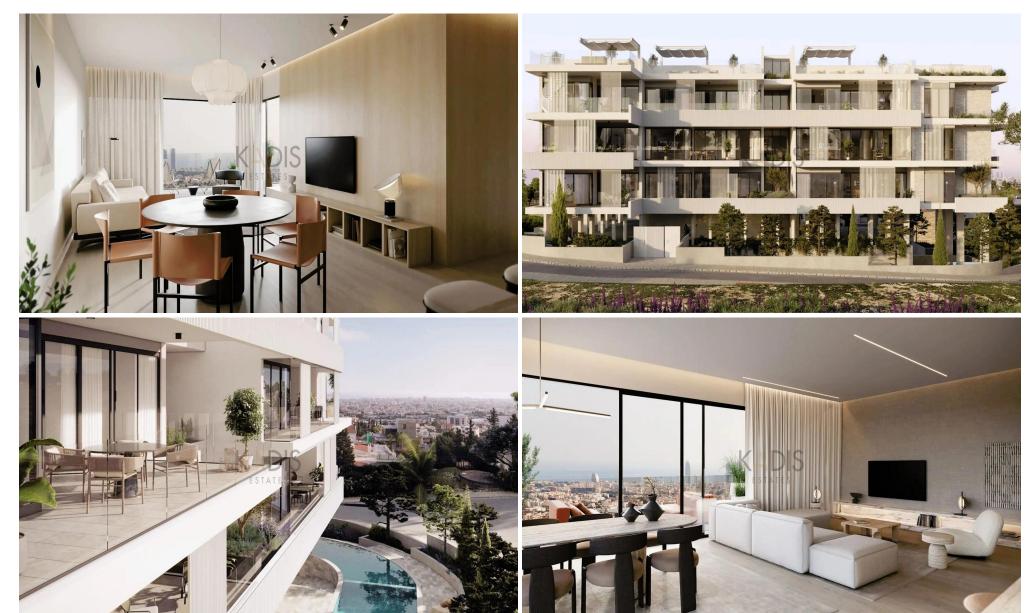

# 2 Bedroom Apartment for Sale in Limassol - Panthea

- •2 bedrooms
- •2 W/C
- •Internal Area 88m2
- Covered Veranda 20m2
- Covered Parking
- •Fully Equipped Gym
- •Communal Swimming Pool
- Storage
- Close to several amenities
- •Close to the beach

#### **Additional info**

| Reference Number | 6265             |
|------------------|------------------|
| Property type    | Apartment        |
| Condition        | <b>Brand New</b> |
| Bathrooms        | 2                |
| View             | City view        |