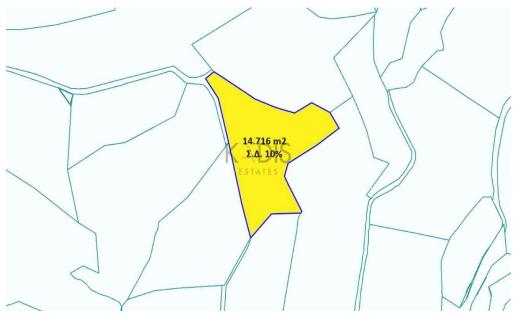

## 14,716m<sup>2</sup> Plot for Sale in Apesia, Limassol District

•Land Area 14.716m2

•Building Factor 10%

•Cover Factor 10%

| Property Info | Plot / Area Info |       | Additional info  |                |  |
|---------------|------------------|-------|------------------|----------------|--|
|               |                  |       | Reference Number | 6279           |  |
|               | Plot area        | 14716 | Property type    | Land and Plots |  |
|               |                  |       | Condition        | Pre-Owned      |  |
| Amenities     | Loca             | tion  |                  |                |  |
| Amenities     | Loca             | τιοπ  |                  |                |  |