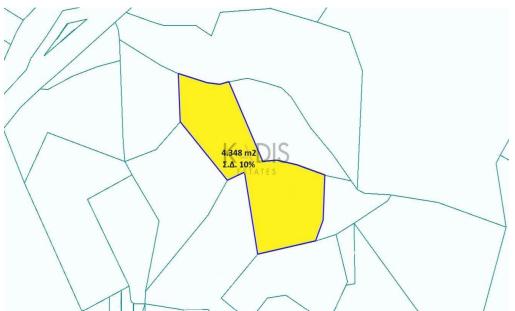

### 4,348m<sup>2</sup> Plot for Sale in Trimiklini, Limassol District

•Land Area 4.348m2 •Building Factor 10% •Cover Factor 10%

| Property Info | Plot / Area Info |      | Additional info  |                |  |
|---------------|------------------|------|------------------|----------------|--|
|               |                  |      | Reference Number | 6280           |  |
|               | Plot area        | 4348 | Property type    | Land and Plots |  |
|               |                  |      | Condition        | Pre-Owned      |  |
|               |                  |      |                  |                |  |