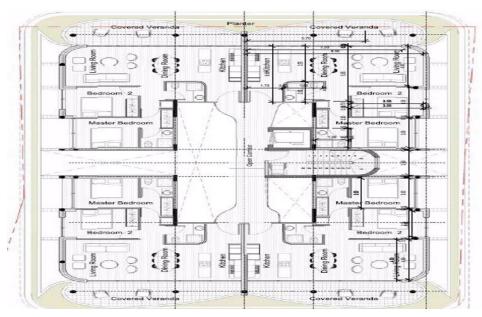

b> |
|               |     |                  |     | Bathrooms        | 1                |

Amenities Location

**Location:** Kato Paphos Region: **Paphos** 

Coordinates: 34.766666 / 32.416666



Price: €345 000 + VAT

VAT for this property is €17,250 or €65,550. VAT usually is 19%. If it is your first purchase of property, you can have VAT reduced to 5% for the first 150sq.m. of the property.

VAT Excluded

Title transfer fee None

Price per SQM €6 900.00/m²

Common expenses None

## **Representative: Emerald Property Consultants**

Registration number 845 Email info@cyprusemerald.com
License number 329/E Legal name N/A

Phone: **+35723080080** 

## **Price change history**

€330 000 on Jun 20, 2024 €350 000 on Jan 21, 2025 €345 000 on Feb 13, 2025

















## GROUND FLOOR