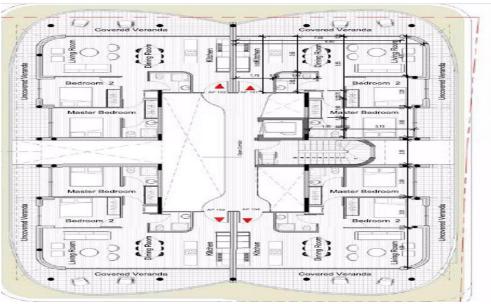

</b> |
|               |     |                  |     | Bathrooms        | 1                |

Amenities Location

**Location:** Kato Paphos Region: **Paphos** 

Coordinates: 34.766666 / 32.416666



Price: €345 000 + VAT

VAT for this property is €17,250 or €65,550. VAT usually is 19%. If it is your first purchase of property, you can have VAT reduced to 5% for the first 150sq.m. of the property.

VAT Excluded

Title transfer fee None

Price per SQM €6 900.00/m²

Common expenses None

## **Representative: Emerald Property Consultants**

Registration number 845 Email info@cyprusemerald.com
License number 329/E Legal name N/A

Phone: **+35723080080** 

## **Price change history**

€330 000 on Jun 20, 2024 €350 000 on Jan 21, 2025 €345 000 on Feb 13, 2025

















## GROUND FLOOR