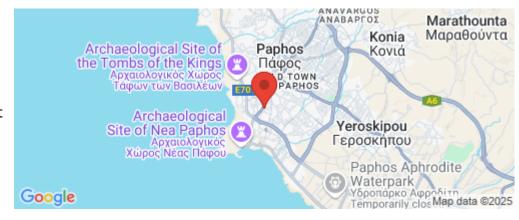

Amenities Location

**Location:** Kato Paphos Region: **Paphos** 

Coordinates: 34.766666 / 32.416666

Price: €345 000 + VAT

VAT for this property is €17,250 or €65,550. VAT usually is 19%. If it is your first purchase of property, you can have VAT reduced to 5% for the first 150sq.m. of the property.