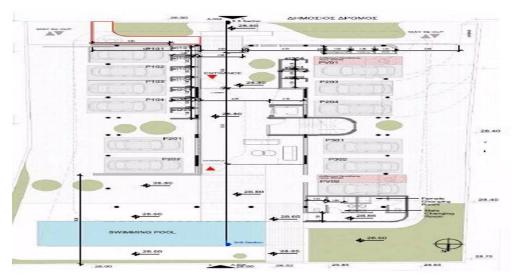

ew</b> |
|               |     |                  |     | Bathrooms        | 1                |

Amenities Location

**Location:** Kato Paphos Region: **Paphos** 

Coordinates: 34.766666 / 32.416666



Price: €345 000 + VAT

VAT for this property is €17,250 or €65,550. VAT usually is 19%. If it is your first purchase of property, you can have VAT reduced to 5% for the first 150sq.m. of the property.

VAT Excluded

Title transfer fee None

Price per SQM €6 900.00/m²

Common expenses None

## **Representative: Emerald Property Consultants**

Registration number 845 Email info@cyprusemerald.com
License number 329/E Legal name N/A

Phone: **+35723080080** 

## **Price change history**

€330 000 on Jun 20, 2024 €350 000 on Jan 21, 2025 €345 000 on Feb 13, 2025

















## GROUND FLOOR