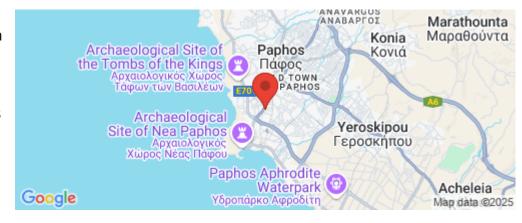

Amenities Location

**Location:** Kato Paphos Region: **Paphos** 

Coordinates: 34.766666 / 32.416666

Price: €470 000 + VAT

VAT for this property is **€23,500** or **€89,300**. VAT usually is 19%. If it is your first purchase of property, you can have VAT reduced to 5% for the first 150sq.m. of the property.