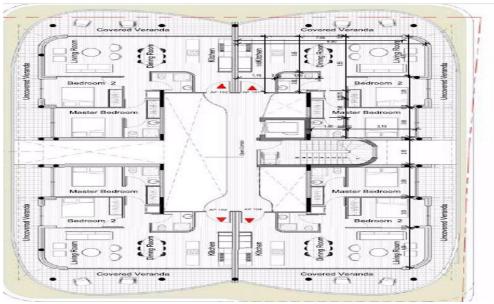

/b> |
|               |    |                  |     | Bathrooms        | 2                |

Amenities Location

**Location:** Kato Paphos Region: **Paphos** 

Coordinates: 34.766666 / 32.416666



Price: €470 000 + VAT

VAT for this property is **€23,500** or **€89,300**. VAT usually is 19%. If it is your first purchase of property, you can have VAT reduced to 5% for the first 150sq.m. of the property.

VAT Excluded

Title transfer fee None

Price per SQM €5 875.00/m²

Common expenses None

## **Representative: Emerald Property Consultants**

Registration number 845 Email info@cyprusemerald.com
License number 329/E Legal name N/A

Phone: **+35723080080** 

## **Price change history**

€450 000 on Jun 20, 2024 €430 000 on Nov 13, 2024 €470 000 on Feb 13, 2025











## GROUND FLOOR