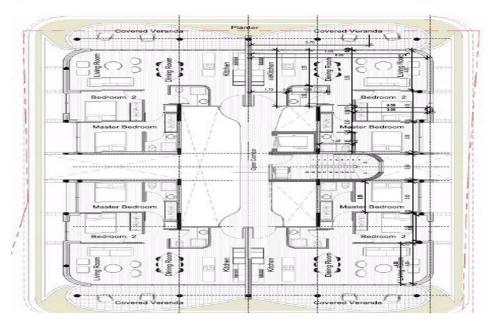

> |
|               |    |                  |     | Bathrooms        | 2                |

Amenities Location

**Location:** Kato Paphos Region: **Paphos** 

Coordinates: 34.766666 / 32.416666



Price: €470 000 + VAT

VAT for this property is **€23,500** or **€89,300**. VAT usually is 19%. If it is your first purchase of property, you can have VAT reduced to 5% for the first 150sq.m. of the property.

VAT Excluded

Title transfer fee None

Price per SQM €5 875.00/m²

Common expenses None

## **Representative: Emerald Property Consultants**

Registration number 845 Email info@cyprusemerald.com
License number 329/E Legal name N/A

Phone: **+35723080080** 

## **Price change history**

€450 000 on Jun 20, 2024 €430 000 on Nov 13, 2024 €470 000 on Feb 13, 2025











## GROUND FLOOR