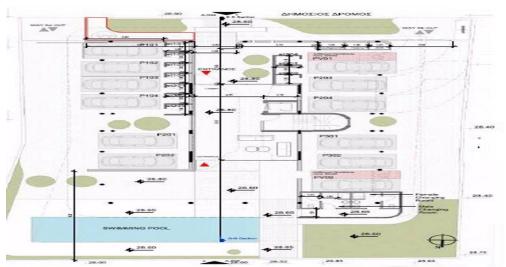

w</b> |
|               |    |                  |     | Bathrooms        | 2                |

Amenities Location

**Location:** Kato Paphos Region: **Paphos** 

Coordinates: 34.766666 / 32.416666



Price: €470 000 + VAT

VAT for this property is **€23,500** or **€89,300**. VAT usually is 19%. If it is your first purchase of property, you can have VAT reduced to 5% for the first 150sq.m. of the property.

VAT Excluded

Title transfer fee None

Price per SQM €5 875.00/m²

Common expenses None

## **Representative: Emerald Property Consultants**

Registration number 845 Email info@cyprusemerald.com
License number 329/E Legal name N/A

Phone: **+35723080080** 

## **Price change history**

€450 000 on Jun 20, 2024 €430 000 on Nov 13, 2024 €470 000 on Feb 13, 2025











## GROUND FLOOR